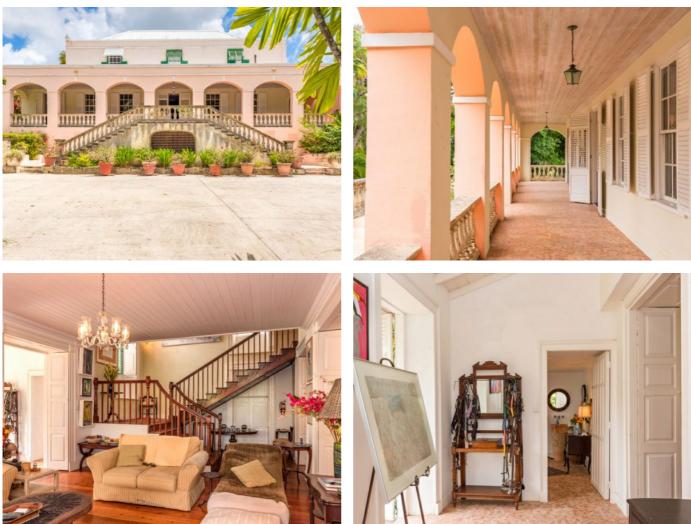

#### Description

One Caribbean Estates proudly presents Bulkeley Great House, an elegant 5-bedroom, 4-bathroom historic estate spanning over 10,000 sq. ft. with adjoining 6,500 sq. ft. air-conditioned offices. This remarkable large estate for sale, previously home to Sir William Bulkeley, a member of Parliament in 1651, has housed numerous prominent Barbadian families while retaining its old-world charm. The estate includes a separate 1-bedroom guest cottage and outbuildings, formerly stables, bringing the total covered area to approximately 17,500 sq. ft. This large estate for sale is situated on nearly 8 acres of mature grounds, including 4 acres of landscaped gardens with magnificent old trees. The estate's traditional covered patio has been thoughtfully extended to encompass a large, free-form swimming pool designed to mimic a natural pond. This pool, complete with gently cascading waterfalls and a "sand-finished†bottom that blends into a faux shore - the pool's naturalistic design contribute to a serene and visually stunning environment, unmatched by any other on the island. Additionally, the renovated outbuildings adjacent to the main plantation house, have been transformed into modern offices, maintaining a mews-effect and blending historical elegance with contemporary functionality. Features: The main house features an impressive double staircase that leads to the main entrance and front porch. Upon entering, the main hallway guides you past large reception rooms and into a spacious kitchen with access to the rear courtyard and gardens. The ground floor includes an entrance hall, living room, sitting room, dining room, office area, kitchen, powder room, and patio with a covered rear courtyard area. On the first floor, you will discover four elegantly appointed bedrooms, each thoughtfully designed with antique touches and featuring its own ensuite bathroom. The master bedroom offers a luxurious ensuite, while Bedroom 2 and Bedroom 3 each boast their own private ensuites. Bedroom 4 shares access to a beautifully designed family bathroom, and there is also an additional powder room for convenience. The property also includes offices and outbuildings. Meticulously maintained and improved by the current owners, Bulkeley Great House is a rare Barbadian treasure. Despite the passage of time, it retains its enchanting old-world charm, characterized by thick coral stone walls, superb period arches,

large stately rooms, and gorgeous wooden floors. Location: Approximately 6 miles east of Bridgetown and 3 miles inland from the airport, located in the heart of the St. George Valley, known as "the breadbasket†of the island for its fertile sugar cane production. Bulkeley Great House is one of the most attractive and impressive great houses in Barbados. Thank you for exploring this luxury Barbados property listed on One Caribbean Estates. One Caribbean Estates is the leading Barbados real estate firm serving the niche luxury property market along the island's famed West Coast and in other key areas across this beautiful Caribbean island. Browsing our portfolio of luxury Barbados properties, you will find beachfront villas, modern condominiums, and stunning homes within the Sandy Lane Estate, Port St. Charles Marina, Canouan Estate Resort & Villas, Sugar Hill Tennis Resort, Royal Westmoreland Golf Community, and more.