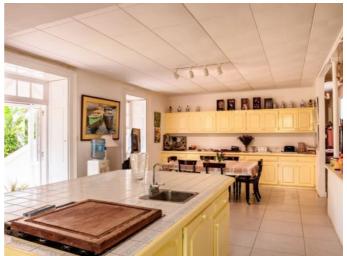

#### Description

One Caribbean Estates proudly presents Bulkeley Great House, an elegant 5-bedroom, 4-bathroom historic estate spanning over 10,000 sq. ft. with adjoining 6,500 sq. ft. air-conditioned offices. This remarkable large estate for sale, previously home to Sir William Bulkeley, a member of Parliament in 1651, has housed numerous prominent Barbadian families while retaining its old-world charm. The estate includes a separate 1-bedroom guest cottage and outbuildings, formerly stables, bringing the total covered area to approximately 17,500 sq. ft. This large estate for sale is situated on nearly 8 acres of mature grounds, including 4 acres of landscaped gardens with magnificent old trees. The estate's traditional covered patio has been thoughtfully extended to encompass a large, free-form swimming pool designed to mimic a natural pond. This pool, complete with gently cascading waterfalls and a "sand-finished†bottom that blends into a faux shore - the pool's naturalistic design contribute to a serene and visually stunning environment, unmatched by any other on the island. Additionally, the renovated outbuildings adjacent to the main plantation house, have been transformed into modern offices, maintaining a mews-effect and blending historical elegance with contemporary functionality. Features: The main house features an impressive double staircase that leads to the main entrance and front porch. Upon entering, the main hallway guides you past large reception rooms and into a spacious kitchen with access to the rear courtyard and gardens. The ground floor includes an entrance hall, living room, sitting room, dining room, office area, kitchen, powder room, and patio with a covered rear courtyard area. On the first floor, you will discover four elegantly appointed bedrooms, each thoughtfully designed with antique touches and featuring its own ensuite bathroom. The master bedroom offers a luxurious ensuite, while Bedroom 2 and Bedroom 3 each boast their own private ensuites. Bedroom 4 shares access to a beautifully designed family bathroom, and there is also an additional powder room for convenience. The property also includes offices and outbuildings. Meticulously maintained and improved by the current owners, Bulkeley Great House is a rare Barbadian treasure. Despite the passage of time, it retains its enchanting old-world charm, characterized by thick coral stone walls, superb period arches,