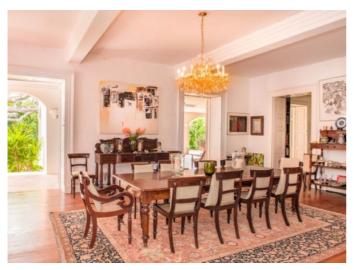

#### Description

One Caribbean Estates proudly presents Bulkeley Great House, an elegant 5-bedroom, 4-bathroom historic estate spanning over 10,000 sq. ft. with adjoining 6,500 sq. ft. air-conditioned offices. This remarkable large estate for sale, previously home to Sir William Bulkeley, a member of Parliament in 1651, has housed numerous prominent Barbadian families while retaining its old-world charm. The estate includes a separate 1-bedroom guest cottage and outbuildings, formerly stables, bringing the total covered area to approximately 17,500 sq. ft. This large estate for sale is situated on nearly 8 acres of mature grounds, including 4 acres of landscaped gardens with magnificent old trees. The estate's traditional covered patio has been thoughtfully extended to encompass a large, free-form swimming pool designed to mimic a natural pond. This pool, complete with gently cascading waterfalls and a "sand-finished†bottom that blends into a faux shore - the pool's naturalistic design contribute to a serene and visually stunning environment, unmatched by any other on the island. Additionally, the renovated outbuildings adjacent to the main plantation house, have been transformed into modern offices, maintaining a mews-effect and blending historical elegance with contemporary functionality. Features: The main house features an impressive double staircase that leads to the main entrance and front porch. Upon entering, the main hallway guides you past large reception rooms and into a spacious kitchen with access to the rear courtyard and gardens. The ground floor includes an entrance hall, living room, sitting room, dining room, office area, kitchen, powder room, and patio with a covered rear courtyard area. On the first floor, you will discover four elegantly appointed bedrooms, each thoughtfully designed with antique touches and featuring its own ensuite bathroom. The master bedroom offers a luxurious ensuite, while Bedroom 2 and Bedroom 3 each boast their own private ensuites. Bedroom 4 shares access to a beautifully designed family bathroom, and there is also an additional powder room for convenience. The property also includes offices and outbuildings. Meticulously maintained and improved by the current owners, Bulkeley Great House is a rare Barbadian treasure. Despite the passage of time, it retains its enchanting old-world charm, characterized by thick coral stone walls, superb period arches,