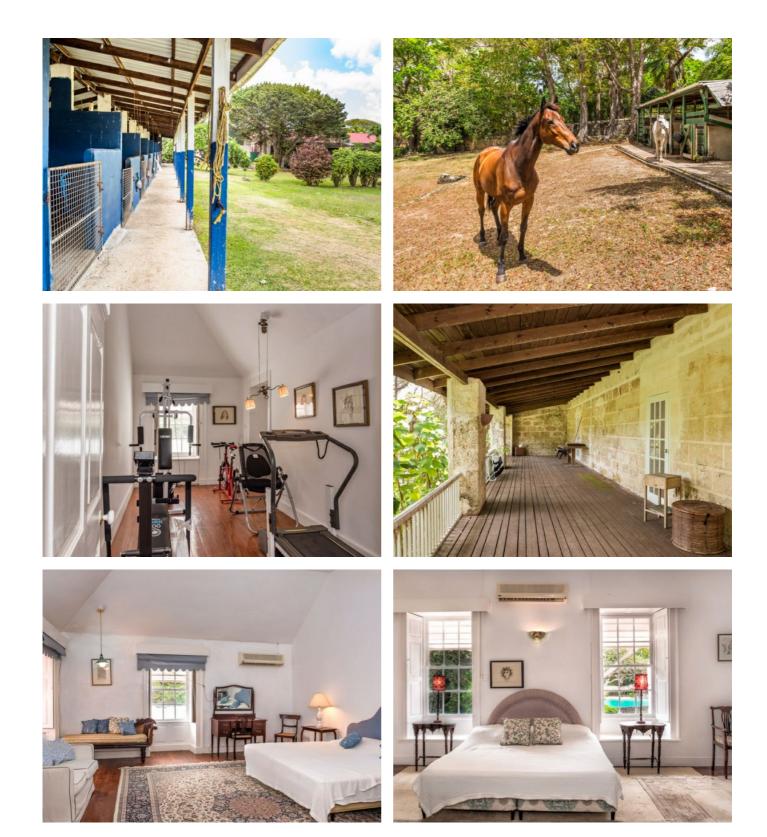

#### Description

One Caribbean Estates proudly presents Bulkeley Great House, an elegant 5-bedroom, 4-bathroom historic estate spanning over 10,000 sq. ft. with adjoining 6,500 sq. ft. air-conditioned offices. This remarkable large estate for sale, previously home to Sir William Bulkeley, a member of Parliament in 1651, has housed numerous prominent Barbadian families while retaining its old-world charm. The estate includes a separate 1-bedroom guest cottage and outbuildings, formerly stables, bringing the total covered area to approximately 17,500 sq. ft. This large estate for sale is situated on nearly 8 acres of mature grounds, including 4 acres of landscaped gardens with magnificent old trees. The estate's traditional covered patio has been thoughtfully extended to encompass a large, free-form swimming pool designed to mimic a natural pond. This pool, complete with gently cascading waterfalls and a "sand-finished†bottom that blends into a faux shore - the pool's naturalistic design contribute to a serene and visually stunning environment, unmatched by any other on the island. Additionally, the renovated outbuildings adjacent to the main plantation house, have been transformed into modern offices, maintaining a mews-effect and blending historical elegance with contemporary functionality. Features: The main house features an impressive double staircase that leads to the main entrance and front porch. Upon entering, the main hallway guides you past large reception rooms and into a spacious kitchen with access to the rear courtyard and gardens. The ground floor includes an entrance hall, living room, sitting room, dining room, office area, kitchen, powder room, and patio with a covered rear courtyard area. On the first floor, you will discover four elegantly appointed bedrooms, each thoughtfully designed with antique touches and featuring its own ensuite bathroom. The master bedroom offers a luxurious ensuite, while Bedroom 2 and Bedroom 3 each boast their own private ensuites. Bedroom 4 shares access to a beautifully designed family bathroom, and there is also an additional powder room for convenience. The property also includes offices and outbuildings. Meticulously maintained and improved by the current owners, Bulkeley Great House is a rare Barbadian treasure. Despite the passage of time, it retains its enchanting old-world charm, characterized by thick coral stone walls, superb period arches,

large stately rooms, and gorgeous wooden floors. Location: Approximately 6 miles east of Bridgetown and 3 miles inland from the airport, located in the heart of the St. George Valley, known as "the breadbasket†of the island for its fertile sugar cane production. Bulkeley Great House is one of the most attractive and impressive great houses in Barbados. Thank you for exploring this luxury Barbados property listed on One Caribbean Estates. One Caribbean Estates is the leading Barbados real estate firm serving the niche luxury property market along the island's famed West Coast and in other key areas across this beautiful Caribbean island. Browsing our portfolio of luxury Barbados properties, you will find beachfront villas, modern condominiums, and stunning homes within the Sandy Lane Estate, Port St. Charles Marina, Canouan Estate Resort & Villas, Sugar Hill Tennis Resort, Royal Westmoreland Golf Community, and more.