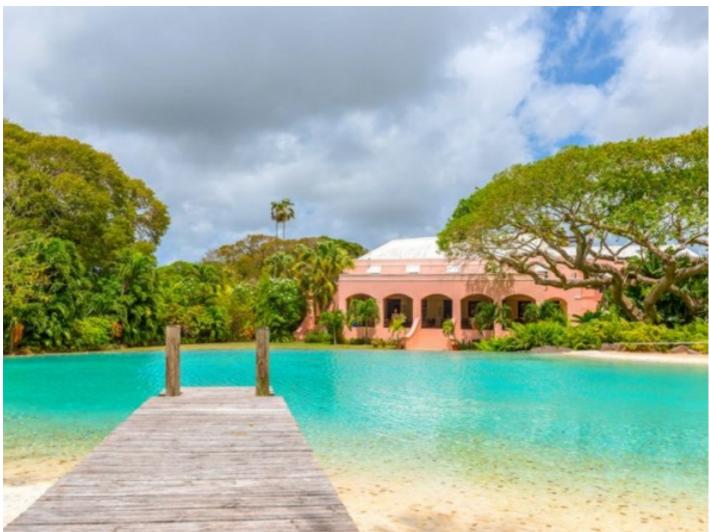

#### Description

One Caribbean Estates proudly presents Bulkeley Great House, an elegant 5-bedroom, 4-bathroom historic estate spanning over 10,000 sq. ft. with adjoining 6,500 sq. ft. air-conditioned offices. This remarkable large estate for sale, previously home to Sir William Bulkeley, a member of Parliament in 1651, has housed numerous prominent Barbadian families while retaining its old-world charm. The estate includes a separate 1-bedroom guest cottage and outbuildings, formerly stables, bringing the total covered area to approximately 17,500 sq. ft. This large estate for sale is situated on nearly 8 acres of mature grounds, including 4 acres of landscaped gardens with magnificent old trees. The estate's traditional covered patio has been thoughtfully extended to encompass a large, free-form swimming pool designed to mimic a natural pond. This pool, complete with gently cascading waterfalls and a "sand-finished†bottom that blends into a faux shore - the pool's naturalistic design contribute to a serene and visually stunning environment, unmatched by any other on the island. Additionally, the renovated outbuildings adjacent to the main plantation house, have been transformed into modern offices, maintaining a mews-effect and blending historical elegance with contemporary functionality. Features: The main house features an impressive double staircase that leads to the main entrance and front porch. Upon entering, the main hallway guides you past large reception rooms and into a spacious kitchen with access to the rear courtyard and gardens. The ground floor includes an entrance hall, living room, sitting room, dining room, office area, kitchen, powder room, and patio with a covered rear courtyard area. On the first floor, you will discover four elegantly appointed bedrooms, each thoughtfully designed with antique touches and featuring its own ensuite bathroom. The master bedroom offers a luxurious ensuite, while Bedroom 2 and Bedroom 3 each boast their own private ensuites. Bedroom 4 shares access to a beautifully designed family bathroom, and there is also an additional powder room for convenience. The property also includes offices and outbuildings. Meticulously maintained and improved by the current owners, Bulkeley Great House is a rare Barbadian treasure. Despite the passage of time, it retains its enchanting old-world charm, characterized by thick coral stone walls, superb period arches,

large stately rooms, and gorgeous wooden floors. Location: Approximately 6 miles east of Bridgetown and 3 miles inland from the airport, located in the heart of the St. George Valley, known as "the breadbasket†of the island for its fertile sugar cane production. Bulkeley Great House is one of the most attractive and impressive great houses in Barbados. Thank you for exploring this luxury Barbados property listed on One Caribbean Estates. One Caribbean Estates is the leading Barbados real estate firm serving the niche luxury property market along the island's famed West Coast and in other key areas across this beautiful Caribbean island. Browsing our portfolio of luxury Barbados properties, you will find beachfront villas, modern condominiums, and stunning homes within the Sandy Lane Estate, Port St. Charles Marina, Canouan Estate Resort & Villas, Sugar Hill Tennis Resort, Royal Westmoreland Golf Community, and more.