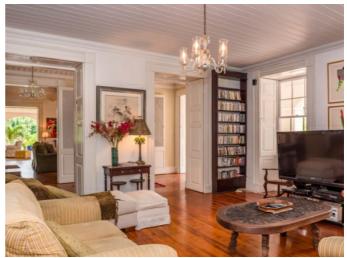

#### Description

One Caribbean Estates proudly presents Bulkeley Great House, an elegant 5-bedroom, 4-bathroom historic estate spanning over 10,000 sq. ft. with adjoining 6,500 sq. ft. air-conditioned offices. This remarkable large estate for sale, previously home to Sir William Bulkeley, a member of Parliament in 1651, has housed numerous prominent Barbadian families while retaining its old-world charm. The estate includes a separate 1-bedroom guest cottage and outbuildings, formerly stables, bringing the total covered area to approximately 17,500 sq. ft. This large estate for sale is situated on nearly 8 acres of mature grounds, including 4 acres of landscaped gardens with magnificent old trees. The estate's traditional covered patio has been thoughtfully extended to encompass a large, free-form swimming pool designed to mimic a natural pond. This pool, complete with gently cascading waterfalls and a "sand-finished†bottom that blends into a faux shore - the pool's naturalistic design contribute to a serene and visually stunning environment, unmatched by any other on the island. Additionally, the renovated outbuildings adjacent to the main plantation house, have been transformed into modern offices, maintaining a mews-effect and blending historical elegance with contemporary functionality. Features: The main house features an impressive double staircase that leads to the main entrance and front porch. Upon entering, the main hallway guides you past large reception rooms and into a spacious kitchen with access to the rear courtyard and gardens. The ground floor includes an entrance hall, living room, sitting room, dining room, office area, kitchen, powder room, and patio with a covered rear courtyard area. On the first floor, you will discover four elegantly appointed bedrooms, each thoughtfully designed with antique touches and featuring its own ensuite bathroom. The master bedroom offers a luxurious ensuite, while Bedroom 2 and Bedroom 3 each boast their own private ensuites. Bedroom 4 shares access to a beautifully designed family bathroom, and there is also an additional powder room for convenience. The property also includes offices and outbuildings. Meticulously maintained and improved by the current owners, Bulkeley Great House is a rare Barbadian treasure. Despite the passage of time, it retains its enchanting old-world charm, characterized by thick coral stone walls, superb period arches,