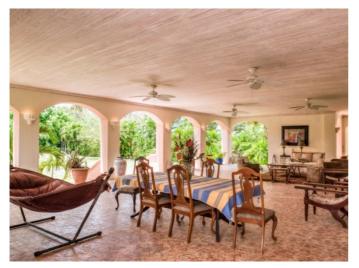

#### Description

One Caribbean Estates proudly presents Bulkeley Great House, an elegant 5-bedroom, 4-bathroom historic estate spanning over 10,000 sq. ft. with adjoining 6,500 sq. ft. air-conditioned offices. This remarkable large estate for sale, previously home to Sir William Bulkeley, a member of Parliament in 1651, has housed numerous prominent Barbadian families while retaining its old-world charm. The estate includes a separate 1-bedroom guest cottage and outbuildings, formerly stables, bringing the total covered area to approximately 17,500 sq. ft. This large estate for sale is situated on nearly 8 acres of mature grounds, including 4 acres of landscaped gardens with magnificent old trees. The estate's traditional covered patio has been thoughtfully extended to encompass a large, free-form swimming pool designed to mimic a natural pond. This pool, complete with gently cascading waterfalls and a "sand-finished†bottom that blends into a faux shore - the pool's naturalistic design contribute to a serene and visually stunning environment, unmatched by any other on the island. Additionally, the renovated outbuildings adjacent to the main plantation house, have been transformed into modern offices, maintaining a mews-effect and blending historical elegance with contemporary functionality. Features: The main house features an impressive double staircase that leads to the main entrance and front porch. Upon entering, the main hallway guides you past large reception rooms and into a spacious kitchen with access to the rear courtyard and gardens. The ground floor includes an entrance hall, living room, sitting room, dining room, office area, kitchen, powder room, and patio with a covered rear courtyard area. On the first floor, you will discover four elegantly appointed bedrooms, each thoughtfully designed with antique touches and featuring its own ensuite bathroom. The master bedroom offers a luxurious ensuite, while Bedroom 2 and Bedroom 3 each boast their own private ensuites. Bedroom 4 shares access to a beautifully designed family bathroom, and there is also an additional powder room for convenience. The property also includes offices and outbuildings. Meticulously maintained and improved by the current owners, Bulkeley Great House is a rare Barbadian treasure. Despite the passage of time, it retains its enchanting old-world charm, characterized by thick coral stone walls, superb period arches,

#### Features

⊘ Tropical Landscape Gardens

Swimming Pool
Guest Cottage
Historical property

⊘ <u>Patio</u>

○ Country Views

○ <u>Ceiling fans</u>