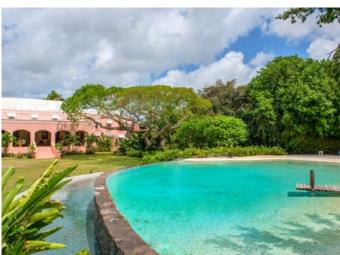

#### Description

One Caribbean Estates proudly presents Bulkeley Great House, an elegant 5-bedroom, 4-bathroom historic estate spanning over 10,000 sq. ft. with adjoining 6,500 sq. ft. air-conditioned offices. This remarkable large estate for sale, previously home to Sir William Bulkeley, a member of Parliament in 1651, has housed numerous prominent Barbadian families while retaining its old-world charm. The estate includes a separate 1-bedroom guest cottage and outbuildings, formerly stables, bringing the total covered area to approximately 17,500 sq. ft. This large estate for sale is situated on nearly 8 acres of mature grounds, including 4 acres of landscaped gardens with magnificent old trees. The estate's traditional covered patio has been thoughtfully extended to encompass a large, free-form swimming pool designed to mimic a natural pond. This pool, complete with gently cascading waterfalls and a "sand-finished†bottom that blends into a faux shore - the pool's naturalistic design contribute to a serene and visually stunning environment, unmatched by any other on the island. Additionally, the renovated outbuildings adjacent to the main plantation house, have been transformed into modern offices, maintaining a mews-effect and blending historical elegance with contemporary functionality. Features: The main house features an impressive double staircase that leads to the main entrance and front porch. Upon entering, the main hallway guides you past large reception rooms and into a spacious kitchen with access to the rear courtyard and gardens. The ground floor includes an entrance hall, living room, sitting room, dining room, office area, kitchen, powder room, and patio with a covered rear courtyard area. On the first floor, you will discover four elegantly appointed bedrooms, each thoughtfully designed with antique touches and featuring its own ensuite bathroom. The master bedroom offers a luxurious ensuite, while Bedroom 2 and Bedroom 3 each boast their own private ensuites. Bedroom 4 shares access to a beautifully designed family bathroom, and there is also an additional powder room for convenience. The property also includes offices and outbuildings. Meticulously maintained and improved by the current owners, Bulkeley Great House is a rare Barbadian treasure. Despite the passage of time, it retains its enchanting old-world charm, characterized by thick coral stone walls, superb period arches,