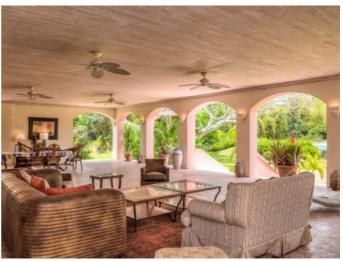

#### Description

One Caribbean Estates proudly presents Bulkeley Great House, an elegant 5-bedroom, 4-bathroom historic estate spanning over 10,000 sq. ft. with adjoining 6,500 sq. ft. air-conditioned offices. This remarkable large estate for sale, previously home to Sir William Bulkeley, a member of Parliament in 1651, has housed numerous prominent Barbadian families while retaining its old-world charm. The estate includes a separate 1-bedroom guest cottage and outbuildings, formerly stables, bringing the total covered area to approximately 17,500 sq. ft. This large estate for sale is situated on nearly 8 acres of mature grounds, including 4 acres of landscaped gardens with magnificent old trees. The estate's traditional covered patio has been thoughtfully extended to encompass a large, free-form swimming pool designed to mimic a natural pond. This pool, complete with gently cascading waterfalls and a "sand-finished†bottom that blends into a faux shore - the pool's naturalistic design contribute to a serene and visually stunning environment, unmatched by any other on the island. Additionally, the renovated outbuildings adjacent to the main plantation house, have been transformed into modern offices, maintaining a mews-effect and blending historical elegance with contemporary functionality. Features: The main house features an impressive double staircase that leads to the main entrance and front porch. Upon entering, the main hallway guides you past large reception rooms and into a spacious kitchen with access to the rear courtyard and gardens. The ground floor includes an entrance hall, living room, sitting room, dining room, office area, kitchen, powder room, and patio with a covered rear courtyard area. On the first floor, you will discover four elegantly appointed bedrooms, each thoughtfully designed with antique touches and featuring its own ensuite bathroom. The master bedroom offers a luxurious ensuite, while Bedroom 2 and Bedroom 3 each boast their own private ensuites. Bedroom 4 shares access to a beautifully designed family bathroom, and there is also an additional powder room for convenience. The property also includes offices and outbuildings. Meticulously maintained and improved by the current owners, Bulkeley Great House is a rare Barbadian treasure. Despite the passage of time, it retains its enchanting old-world charm, characterized by thick coral stone walls, superb period arches,

#### Features

⊘ Tropical Landscape Gardens

Swimming Pool
Guest Cottage
Historical property

⊘ <u>Patio</u>

○ Country Views

○ <u>Ceiling fans</u>