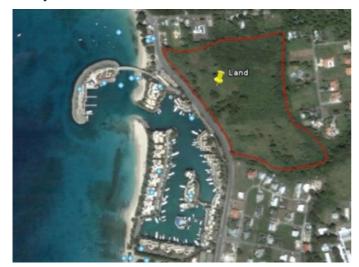

## **Description**

The land consists of 24 acres of prime real estate on the Platinum Coast of Barbados. The site is located directly opposite the prestigious Port St. Charles Residences and Marina, and adjacent to the new Port Ferdinand - the future site of Nikki Beach.

The proximity to these luxury marina communities puts Lagoon Land in the heart of the high-end residential hub of the Northwestern part of the island. The plot gently slopes upward from the Caribbean Sea toward the East and its landscape allows for the development of a combination of residences including condominiums built around a man-made lake and elevated properties with views of the Caribbean Sea.