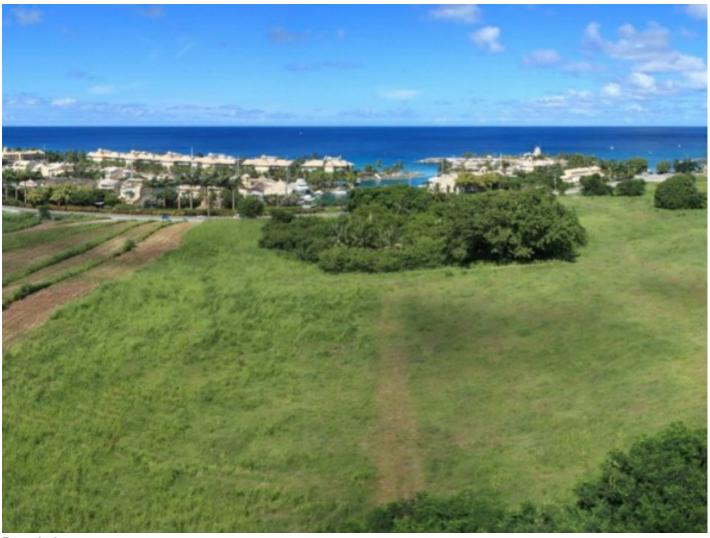

## **Description**

The land consists of 24 acres of prime real estate on the Platinum Coast of Barbados. The site is located directly opposite the prestigious Port St. Charles Residences and Marina, and adjacent to the new Port Ferdinand - the future site of Nikki Beach.

The proximity to these luxury marina communities puts Lagoon Land in the heart of the high-end residential hub of the Northwestern part of the island. The plot gently slopes upward from the Caribbean Sea toward the East and its landscape allows for the development of a combination of residences including condominiums built around a man-made lake and elevated properties with views of the Caribbean Sea.

Planning permission has been granted for the development of 200 units.

The property is located in close proximity to Speightstown, with its fish market and amenities and also close to Holetown which hosts an array of shops, restaurants and bars making the property ideally situated.