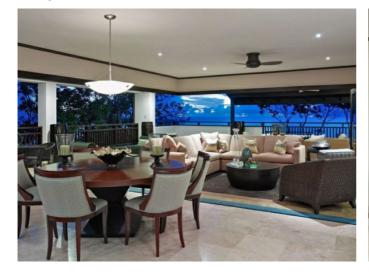

#### Description

The Crowsnest at Coral Cove is one of a handful of luxury penthouses that overlooks Paynes Bay, arguably one of the best beaches on the West Coast of Barbados. Morning walks along the idyllic crescent coastline are a wonderful way to greet the day. Later, take an afternoon swim with the turtles and enjoy the evening's sunset while sipping your favourite libation on the terrace. Crowsnest is a luxurious three-bedroom apartment encompassing 3,371 sq. ft of beachfront living space. Its furnishings beautifully juxtapose the building's contemporary design with the island's tropical vibe. Light limestone tile flooring, granite countertops and stainless steel appliances compliment the selection of imported bamboo, rattan and dark wood furniture. The carpeting has been custom-designed to further enhance the apartment's design scheme. Each of the three bedrooms is en suite, with a walk-in closet, television and entertainment system. The kitchen has been outfitted with all modern conveniences for those who enjoy cooking; alternately, a wide selection of casual and fine dining restaurants are just minutes away in nearby Holetown. Shopping, banks and other amenities, as well as the world-famous golf courses, are also within easy reach. Summer price: US \$850 per night