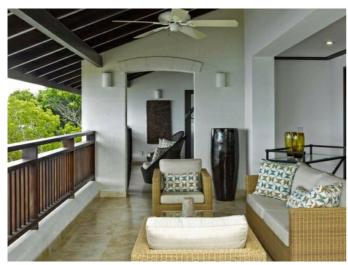

#### Description

The Crowsnest at Coral Cove is one of a handful of luxury penthouses that overlooks Paynes Bay, arguably one of the best beaches on the West Coast of Barbados. Morning walks along the idyllic crescent coastline are a wonderful way to greet the day. Later, take an afternoon swim with the turtles and enjoy the evening's sunset while sipping your favourite libation on the terrace. Crowsnest is a luxurious three-bedroom apartment encompassing 3,371 sq. ft of beachfront living space. Its furnishings beautifully juxtapose the building's contemporary design with the island's tropical vibe. Light limestone tile flooring, granite countertops and stainless steel appliances compliment the selection of imported bamboo, rattan and dark wood furniture. The carpeting has been custom-designed to further enhance the apartment's design scheme. Each of the three bedrooms is en suite, with a walk-in closet, television and entertainment system. The kitchen has been outfitted with all modern conveniences for those who enjoy cooking; alternately, a wide selection of casual and fine dining restaurants are just minutes away in nearby Holetown. Shopping, banks and other amenities, as well as the world-famous golf courses, are also within easy reach. Summer price: US \$850 per night

### **Features**

⊘ Staff

Balcony