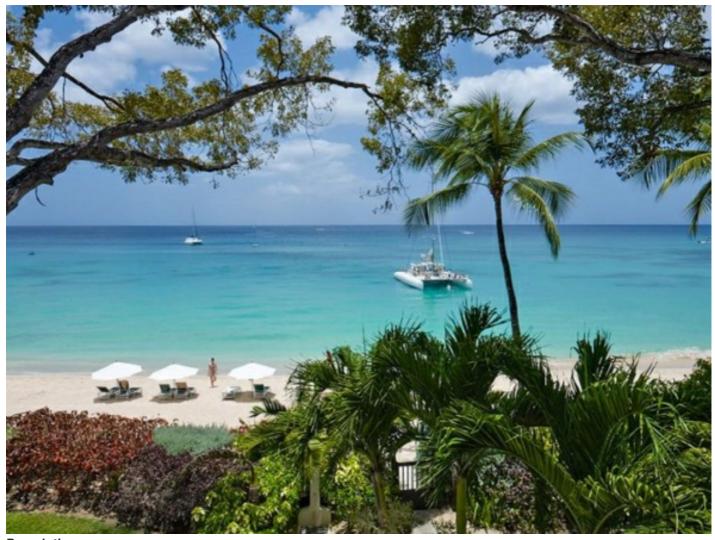

#### Description

The Crowsnest at Coral Cove is one of a handful of luxury penthouses that overlooks Paynes Bay, arguably one of the best beaches on the West Coast of Barbados. Morning walks along the idyllic crescent coastline are a wonderful way to greet the day. Later, take an afternoon swim with the turtles and enjoy the evening's sunset while sipping your favourite libation on the terrace. Crowsnest is a luxurious three-bedroom apartment encompassing 3,371 sq. ft of beachfront living space. Its furnishings beautifully juxtapose the building's contemporary design with the island's tropical vibe. Light limestone tile flooring, granite countertops and stainless steel appliances compliment the selection of imported bamboo, rattan and dark wood furniture. The carpeting has been custom-designed to further enhance the apartment's design scheme. Each of the three bedrooms is en suite, with a walk-in closet, television and entertainment system. The kitchen has been outfitted with all modern conveniences for those who enjoy cooking; alternately, a wide selection of casual and fine dining restaurants are just minutes away in nearby Holetown. Shopping, banks and other amenities, as well as the world-famous golf courses, are also within easy reach. Summer price: US \$850 per night