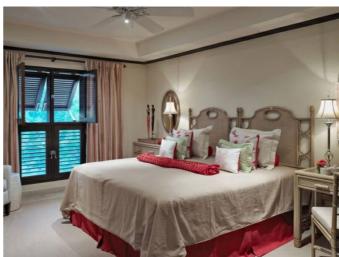

#### Description

The Crowsnest at Coral Cove is one of a handful of luxury penthouses that overlooks Paynes Bay, arguably one of the best beaches on the West Coast of Barbados. Morning walks along the idyllic crescent coastline are a wonderful way to greet the day. Later, take an afternoon swim with the turtles and enjoy the evening's sunset while sipping your favourite libation on the terrace. Crowsnest is a luxurious three-bedroom apartment encompassing 3,371 sq. ft of beachfront living space. Its furnishings beautifully juxtapose the building's contemporary design with the island's tropical vibe. Light limestone tile flooring, granite countertops and stainless steel appliances compliment the selection of imported bamboo, rattan and dark wood furniture. The carpeting has been custom-designed to further enhance the apartment's design scheme. Each of the three bedrooms is en suite, with a walk-in closet, television and entertainment system. The kitchen has been outfitted with all modern conveniences for those who enjoy cooking; alternately, a wide selection of casual and fine dining restaurants are just minutes away in nearby Holetown. Shopping, banks and other amenities, as well as the world-famous golf courses, are also within easy reach. Summer price: US \$850 per night