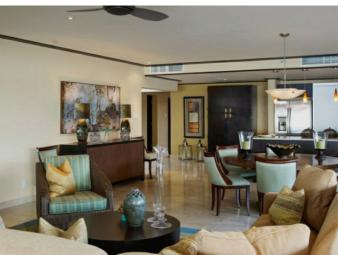

#### Description

The Crowsnest at Coral Cove is one of a handful of luxury penthouses that overlooks Paynes Bay, arguably one of the best beaches on the West Coast of Barbados. Morning walks along the idyllic crescent coastline are a wonderful way to greet the day. Later, take an afternoon swim with the turtles and enjoy the evening's sunset while sipping your favourite libation on the terrace. Crowsnest is a luxurious three-bedroom apartment encompassing 3,371 sq. ft of beachfront living space. Its furnishings beautifully juxtapose the building's contemporary design with the island's tropical vibe. Light limestone tile flooring, granite countertops and stainless steel appliances compliment the selection of imported bamboo, rattan and dark wood furniture. The carpeting has been custom-designed to further enhance the apartment's design scheme. Each of the three bedrooms is en suite, with a walk-in closet, television and entertainment system. The kitchen has been outfitted with all modern conveniences for those who enjoy cooking; alternately, a wide selection of casual and fine dining restaurants are just minutes away in nearby Holetown. Shopping, banks and other amenities, as well as the world-famous golf courses, are also within easy reach. Summer price: US \$850 per night