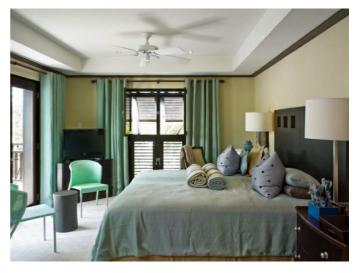

#### Description

The Crowsnest at Coral Cove is one of a handful of luxury penthouses that overlooks Paynes Bay, arguably one of the best beaches on the West Coast of Barbados. Morning walks along the idyllic crescent coastline are a wonderful way to greet the day. Later, take an afternoon swim with the turtles and enjoy the evening's sunset while sipping your favourite libation on the terrace. Crowsnest is a luxurious three-bedroom apartment encompassing 3,371 sq. ft of beachfront living space. Its furnishings beautifully juxtapose the building's contemporary design with the island's tropical vibe. Light limestone tile flooring, granite countertops and stainless steel appliances compliment the selection of imported bamboo, rattan and dark wood furniture. The carpeting has been custom-designed to further enhance the apartment's design scheme. Each of the three bedrooms is en suite, with a walk-in closet, television and entertainment system. The kitchen has been outfitted with all modern conveniences for those who enjoy cooking; alternately, a wide selection of casual and fine dining restaurants are just minutes away in nearby Holetown. Shopping, banks and other amenities, as well as the world-famous golf courses, are also within easy reach. Summer price: US \$850 per night

## Gallery