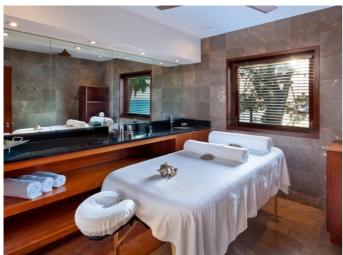

Tiered two-bedroom rates available. Housekeeping included.

Within the generous 3,500 sq. ft. of fully air conditioned living space the apartment offers three exceptional bedrooms with en-suite bathrooms and walk-in closets, a large sea-facing terrace with private spa pool off the living space as well as a private sea facing terrace off the master bedroom. There is also a fully-equipped open-plan kitchen and ample space for entertaining guests. A direct elevator accesses the 85ft infinity edge communal pool, waterside terrace, Caribbean Sea and fully equipped gym and spa treatment room. For added convenience, there is secure underground parking and full concierge-style services.

**Details** 

Bedrooms: 3 Property Type:

Bathrooms: 3 Property Status: Vacation

**Features** 

⊘ <u>Gym</u> ⊘ <u>Jacuzzi</u> ⊘ <u>Beachfront</u>

☑ Terrace☑ Resort Pool☑ 24hr Security

⊗ <u>Spa</u>