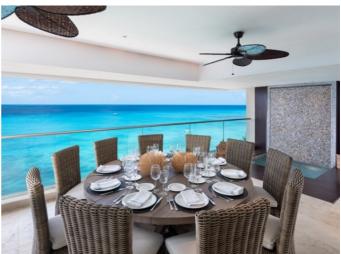

Tiered two-bedroom rates available. Housekeeping included.

Within the generous 3,500 sq. ft. of fully air conditioned living space the apartment offers three exceptional bedrooms with en-suite bathrooms and walk-in closets, a large sea-facing terrace with private spa pool off the living space as well as a private sea facing terrace off the master bedroom. There is also a fully-equipped open-plan kitchen and ample space for entertaining guests. A direct elevator accesses the 85ft infinity edge communal pool, waterside terrace, Caribbean Sea and fully equipped gym and spa treatment room. For added convenience, there is secure underground parking and full concierge-style services.

The apartment is ideally situated on the west coast, 10 minutes South of Holetown and close to the revered Cliff Restaurant, it sits on 15 ft. bluff, overlooking the Caribbean Sea.

The property benefits from direct access to two secluded beaches and is located opposite one of the island's best diving reefs featuring the Stavronikita, a 365 ft. sunken wreck in 120 ft. of water. Close by are all shopping, groceries and medical services that could be required as well nightlife and world-class restaurants.