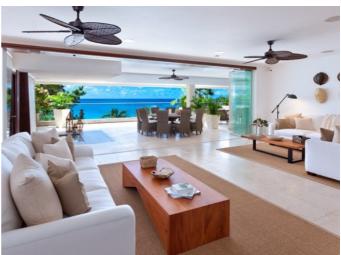

Tiered two-bedroom rates available. Housekeeping included.

Within the generous 3,500 sq. ft. of fully air conditioned living space the apartment offers three exceptional bedrooms with en-suite bathrooms and walk-in closets, a large sea-facing terrace with private spa pool off the living space as well as a private sea facing terrace off the master bedroom. There is also a fully-equipped open-plan kitchen and ample space for entertaining guests. A direct elevator accesses the 85ft infinity edge communal pool, waterside terrace, Caribbean Sea and fully equipped gym and spa treatment room. For added convenience, there is secure underground parking and full concierge-style services.