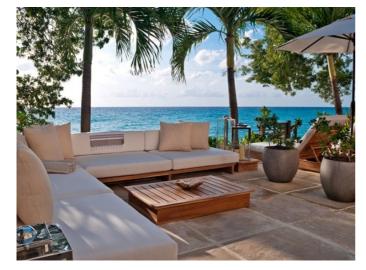

Tiered two-bedroom rates available. Housekeeping included.

Within the generous 3,500 sq. ft. of fully air conditioned living space the apartment offers three exceptional bedrooms with en-suite bathrooms and walk-in closets, a large sea-facing terrace with private spa pool off the living space as well as a private sea facing terrace off the master bedroom. There is also a fully-equipped open-plan kitchen and ample space for entertaining guests. A direct elevator accesses the 85ft infinity edge communal pool, waterside terrace, Caribbean Sea and fully equipped gym and spa treatment room. For added convenience, there is secure underground parking and full concierge-style services.

The apartment is ideally situated on the west coast, 10 minutes South of Holetown and close to the revered Cliff Restaurant, it sits on 15 ft. bluff, overlooking the Caribbean Sea.

The property benefits from direct access to two secluded beaches and is located opposite one of the island's best diving reefs featuring the Stavronikita, a 365 ft. sunken wreck in 120 ft. of water. Close by are all shopping, groceries and medical services that could be required as well nightlife and world-class restaurants.