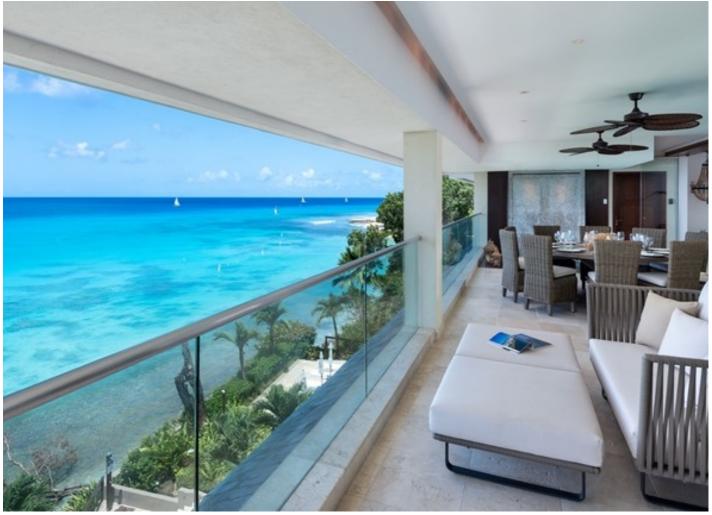

## Description

The modern tropical elegance of an exclusive building of only nine apartments merges interior and exterior living space with uninterrupted views of the stunning Caribbean Sea, perfect for enjoying the famed west coast sunsets.

Tiered two-bedroom rates available. Housekeeping included.

Within the generous 3,500 sq. ft. of fully air conditioned living space the apartment offers three exceptional bedrooms with en-suite bathrooms and walk-in closets, a large sea-facing terrace with private spa pool off the living space as well as a private sea facing terrace off the master bedroom. There is also a fully-equipped open-plan kitchen and ample space for entertaining guests. A direct elevator accesses the 85ft infinity edge communal pool, waterside terrace, Caribbean Sea and fully equipped gym and spa treatment room. For added convenience, there is secure underground parking and full concierge-style services.