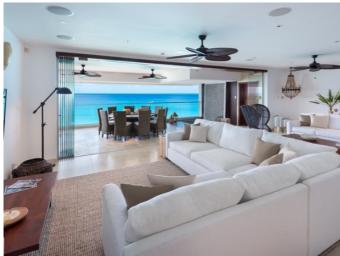

Tiered two-bedroom rates available. Housekeeping included.

Within the generous 3,500 sq. ft. of fully air conditioned living space the apartment offers three exceptional bedrooms with en-suite bathrooms and walk-in closets, a large sea-facing terrace with private spa pool off the living space as well as a private sea facing terrace off the master bedroom. There is also a fully-equipped open-plan kitchen and ample space for entertaining guests. A direct elevator accesses the 85ft infinity edge communal pool, waterside terrace, Caribbean Sea and fully equipped gym and spa treatment room. For added convenience, there is secure underground parking and full concierge-style services.