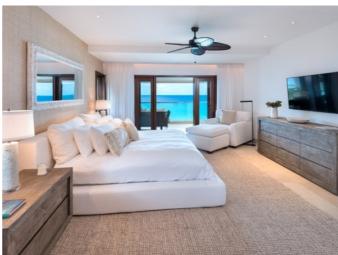

Tiered two-bedroom rates available. Housekeeping included.

Within the generous 3,500 sq. ft. of fully air conditioned living space the apartment offers three exceptional bedrooms with en-suite bathrooms and walk-in closets, a large sea-facing terrace with private spa pool off the living space as well as a private sea facing terrace off the master bedroom. There is also a fully-equipped open-plan kitchen and ample space for entertaining guests. A direct elevator accesses the 85ft infinity edge communal pool, waterside terrace, Caribbean Sea and fully equipped gym and spa treatment room. For added convenience, there is secure underground parking and full concierge-style services.