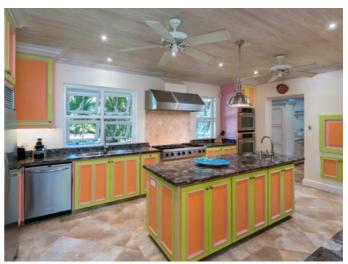

The villa is truly a treasure, and offers the unique quality of featuring more common areas than any other villa of that size, all designed to suit the guests? every possible mood: from the more formal living room to the expansive patios, the brand new state of the art family room that can sit comfortably a house full of guests for a movie on the 63? flat screen TV, to the? Puncherie? on the roof terrace (so named to reflect its perfect position to enjoy the best rum punch on the Island, while watching the sun set over the Caribbean Sea), without forgetting the Mondrian inspired bar and dancing floor, guests will never want to leave the house! But you might still want to go to the secluded pool, or down to the Sandy Lane beach (where Evergreen has its own cabana), or even stroll through the gorgeous gardens, as this property truly is evergreen! Includes cook, laundress, housekeeping and maid service.