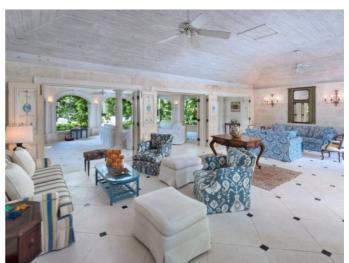

The villa is truly a treasure, and offers the unique quality of featuring more common areas than any other villa of that size, all designed to suit the guests? every possible mood: from the more formal living room to the expansive patios, the brand new state of the art family room that can sit comfortably a house full of guests for a movie on the 63? flat screen TV, to the? Puncherie? on the roof terrace (so named to reflect its perfect position to enjoy the best rum punch on the Island, while watching the sun set over the Caribbean Sea), without forgetting the Mondrian inspired bar and dancing floor, guests will never want to leave the house! But you might still want to go to the secluded pool, or down to the Sandy Lane beach (where Evergreen has its own cabana), or even stroll through the gorgeous gardens, as this property truly is evergreen! Includes cook, laundress, housekeeping and maid service.