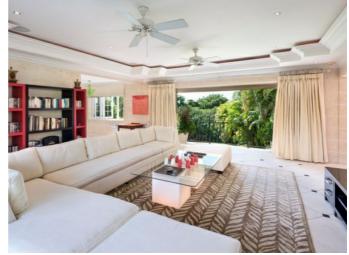

The villa is truly a treasure, and offers the unique quality of featuring more common areas than any other villa of that size, all designed to suit the guests? every possible mood: from the more formal living room to the expansive patios, the brand new state of the art family room that can sit comfortably a house full of guests for a movie on the 63? flat screen TV, to the? Puncherie? on the roof terrace (so named to reflect its perfect position to enjoy the best rum punch on the Island, while watching the sun set over the Caribbean Sea), without forgetting the Mondrian inspired bar and dancing floor, guests will never want to leave the house! But you might still want to go to the secluded pool, or down to the Sandy Lane beach (where Evergreen has its own cabana), or even stroll through the gorgeous gardens, as this property truly is evergreen! Includes cook, laundress, housekeeping and maid service.