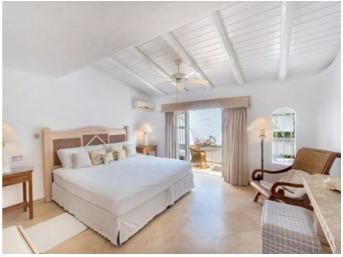

## **Description**

Welcome to Nutmeg at Merlin Bay part of one of Barbados loveliest beachfront developments comprising of just eight units nestled on a beautiful palm-fringed crescent-shaped shoreline. Nutmeg is a lovely three bedrooms fully air-conditioned villa with a private plunge pool set on two floors overlooking the stunning beach, a large lagoon-style pool together with the lush gardens of the exclusive and private enclave that is Merlin Bay. Merlin Bay is just one mile north of Holetown where you will find an excellent selection of both local and designer shops. The area is also famous for its many incredible ocean side restaurants. This two-storey home has an indoor dining room, a sunken sitting area that opens to the plunge pool and an intimate pool terrace. The bedroom on the ground floor also opens to the plunge pool terrace. Dining may also be on the upstairs dining terrace which has an attractive hand-painted mural and offers lovely sea views across the central swimming pool. Steps from the central coral stone deck lead down to a secluded white beach and the sparkling waters of the Caribbean Sea. On the grounds of Merlin Bay, you will be able to enjoy a really beautiful free form swimming pool. The pristine white sandy beach is just a few steps from Nutmeg. Here you will enjoy swimming in the incredibly warm and calm azure sea Maid service is included twice weekly. If you do decide to leave the sanctuary that is Eden on the Sea, there is an incredible selection of wonderful beachside restaurants just a short distance away. Should you require a chef to cook for you, our concierge will be delighted to arrange this for you at an additional charge. Summer price: US \$565 per night Winter price: US \$982 per night Christmas price: US \$1,100 per night Rates are subject to a 10% Government Accommodation Tax and 1.5% service charge.