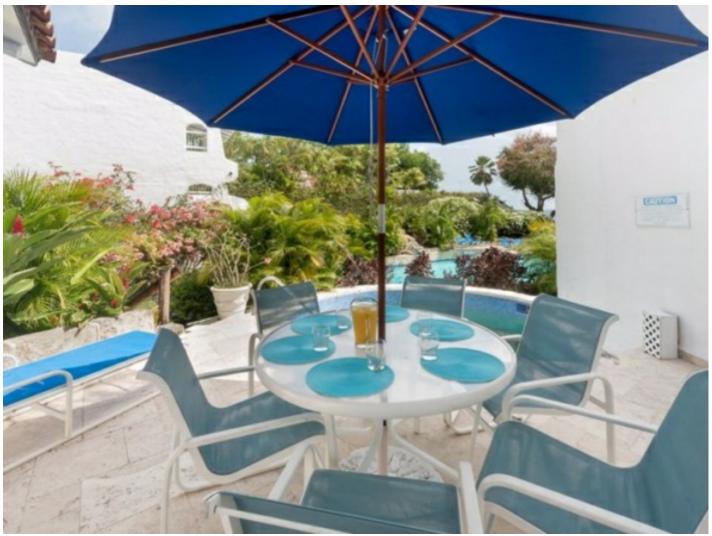

## **Description**

Welcome to Nutmeg at Merlin Bay part of one of Barbados loveliest beachfront developments comprising of just eight units nestled on a beautiful palm-fringed crescent-shaped shoreline. Nutmeg is a lovely three bedrooms fully air-conditioned villa with a private plunge pool set on two floors overlooking the stunning beach, a large lagoon-style pool together with the lush gardens of the exclusive and private enclave that is Merlin Bay. Merlin Bay is just one mile north of Holetown where you will find an excellent selection of both local and designer shops. The area is also famous for its many incredible ocean side restaurants. This two-storey home has an indoor dining room, a sunken sitting area that opens to the plunge pool and an intimate pool terrace. The bedroom on the ground floor also opens to the plunge pool terrace. Dining may also be on the upstairs dining terrace which has an attractive hand-painted mural and offers lovely sea views across the central swimming pool. Steps from the central coral stone deck lead down to a secluded white beach and the sparkling waters of the Caribbean Sea. On the grounds of Merlin Bay, you will be able to enjoy a really beautiful free form swimming pool. The pristine white sandy beach is just a few steps from Nutmeg. Here you will enjoy swimming in the incredibly warm and calm azure sea Maid service is included twice weekly. If you do decide to leave the sanctuary that is Eden on the Sea, there is an incredible selection of wonderful beachside restaurants just a short distance away. Should you require a chef to cook for you, our concierge will be delighted to arrange this for you at an additional charge. Summer price: US \$565 per night Winter price: US \$982 per night Christmas price: US \$1,100 per night Rates are subject to a 10% Government Accommodation Tax and 1.5% service charge.