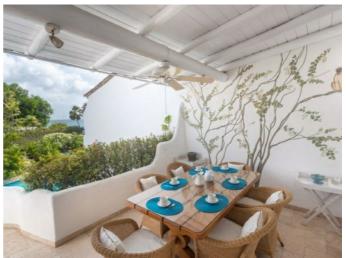

## **Description**

Welcome to Nutmeg at Merlin Bay part of one of Barbados loveliest beachfront developments comprising of just eight units nestled on a beautiful palm-fringed crescent-shaped shoreline. Nutmeg is a lovely three bedrooms fully air-conditioned villa with a private plunge pool set on two floors overlooking the stunning beach, a large lagoon-style pool together with the lush gardens of the exclusive and private enclave that is Merlin Bay. Merlin Bay is just one mile north of Holetown where you will find an excellent selection of both local and designer shops. The area is also famous for its many incredible ocean side restaurants. This two-storey home has an indoor dining room, a sunken sitting area that opens to the plunge pool and an intimate pool terrace. The bedroom on the ground floor also opens to the plunge pool terrace. Dining may also be on the upstairs dining terrace which has an attractive hand-painted mural and offers lovely sea views across the central swimming pool. Steps from the central coral stone deck lead down to a secluded white beach and the sparkling waters of the Caribbean Sea. On the grounds of Merlin Bay, you will be able to enjoy a really beautiful free form swimming pool. The pristine white sandy beach is just a few steps from Nutmeg. Here you will enjoy swimming in the incredibly warm and calm azure sea Maid service is included twice weekly. If you do decide to leave the sanctuary that is Eden on the Sea, there is an incredible selection of wonderful beachside restaurants just a short distance away. Should you require a chef to cook for you, our concierge will be delighted to arrange this for you at an additional charge. Summer price: US \$565 per night Winter price: US \$982 per night Christmas price: US \$1,100 per night Rates are subject to a 10% Government Accommodation Tax and 1.5% service charge.