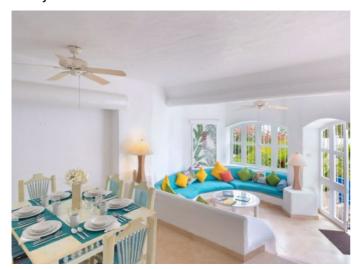

## **Description**

Welcome to Nutmeg at Merlin Bay part of one of Barbados loveliest beachfront developments comprising of just eight units nestled on a beautiful palm-fringed crescent-shaped shoreline. Nutmeg is a lovely three bedrooms fully air-conditioned villa with a private plunge pool set on two floors overlooking the stunning beach, a large lagoon-style pool together with the lush gardens of the exclusive and private enclave that is Merlin Bay. Merlin Bay is just one mile north of Holetown where you will find an excellent selection of both local and designer shops. The area is also famous for its many incredible ocean side restaurants. This two-storey home has an indoor dining room, a sunken sitting area that opens to the plunge pool and an intimate pool terrace. The bedroom on the ground floor also opens to the plunge pool terrace. Dining may also be on the upstairs dining terrace which has an attractive hand-painted mural and offers lovely sea views across the central swimming pool. Steps from the central coral stone deck lead down to a secluded white beach and the sparkling waters of the Caribbean Sea. On the grounds of Merlin Bay, you will be able to enjoy a really beautiful free form swimming pool. The pristine white sandy beach is just a few steps from Nutmeg. Here you will enjoy swimming in the incredibly warm and calm azure sea Maid service is included twice weekly. If you do decide to leave the sanctuary that is Eden on the Sea, there is an incredible selection of wonderful beachside restaurants just a short distance away. Should you require a chef to cook for you, our concierge will be delighted to arrange this for you at an additional charge. Summer price: US \$565 per night Winter price: US \$982 per night Christmas price: US \$1,100 per night Rates are subject to a 10% Government Accommodation Tax and 1.5% service charge.