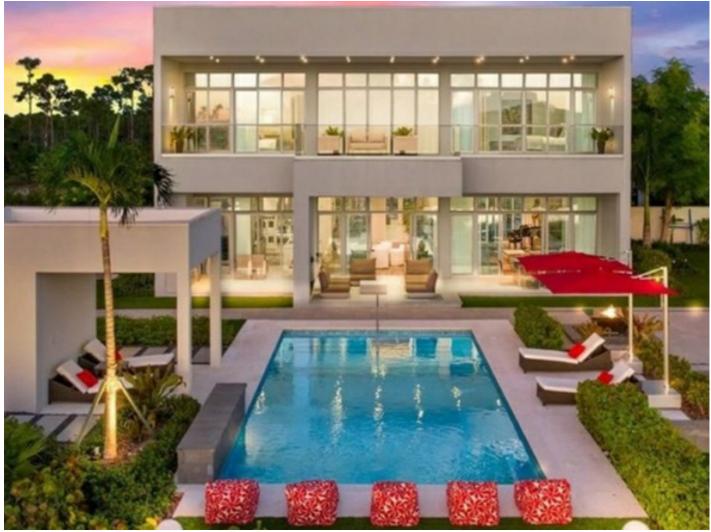

#### **Description**

This beautiful and exquisitely designed five-bedroom, five and a half bathroom home is perched on the 12th hole of the championship golf course in the exclusive and sought-after gated community of Albany. The property is a contemporary golf-front estate featuring 8,370 sq. ft of ultra-modern living space, with 7,102 sq. ft being under air, and 1,268 sq. ft of covered patio and balcony views.

The open floor plan offers four bedrooms in the main home along with a fully-equipped one-bedroom guest loft above the garage. The interior of the home is a spacious and open floor plan, with two levels surrounding an open-air courtyard with Jacuzzi and outdoor dining. High ceilings and expansive hurricane impact doors and windows truly showcase the stunning architecture of this home and create an amazing environment for entertaining, both indoors and outdoors. The custom kitchen boasts sleek cabinetry and a minimalist design, with professional gas appliances by Wolf, Sub-Zero, American Range and Blomberg.

This magnificent property is located within the luxury resort community of Albany which is set on 600 oceanfront acres on New Providence in The Bahamas.

Residents enjoy use a superb collection of amenities and services, including beaches, golf course, 24 hour security, mega yacht marina, club activities for adults and children, restaurants, tennis, spa, water sports, gym and equestrian amenities.