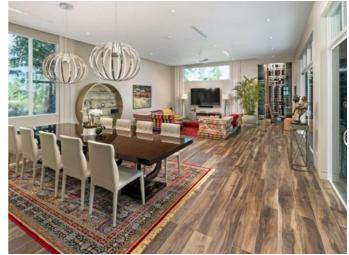

The open floor plan offers four bedrooms in the main home along with a fully-equipped one-bedroom guest loft above the garage. The interior of the home is a spacious and open floor plan, with two levels surrounding an open-air courtyard with Jacuzzi and outdoor dining. High ceilings and expansive hurricane impact doors and windows truly showcase the stunning architecture of this home and create an amazing environment for entertaining, both indoors and outdoors. The custom kitchen boasts sleek cabinetry and a minimalist design, with professional gas appliances by Wolf, Sub-Zero, American Range and Blomberg.