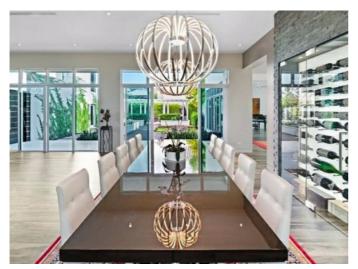

The open floor plan offers four bedrooms in the main home along with a fully-equipped one-bedroom guest loft above the garage. The interior of the home is a spacious and open floor plan, with two levels surrounding an open-air courtyard with Jacuzzi and outdoor dining. High ceilings and expansive hurricane impact doors and windows truly showcase the stunning architecture of this home and create an amazing environment for entertaining, both indoors and outdoors. The custom kitchen boasts sleek cabinetry and a minimalist design, with professional gas appliances by Wolf, Sub-Zero, American Range and Blomberg.