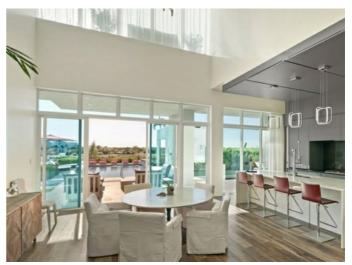

The open floor plan offers four bedrooms in the main home along with a fully-equipped one-bedroom guest loft above the garage. The interior of the home is a spacious and open floor plan, with two levels surrounding an open-air courtyard with Jacuzzi and outdoor dining. High ceilings and expansive hurricane impact doors and windows truly showcase the stunning architecture of this home and create an amazing environment for entertaining, both indoors and outdoors. The custom kitchen boasts sleek cabinetry and a minimalist design, with professional gas appliances by Wolf, Sub-Zero, American Range and Blomberg.