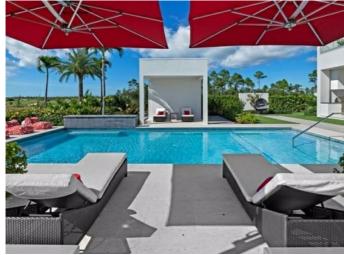

The open floor plan offers four bedrooms in the main home along with a fully-equipped one-bedroom guest loft above the garage. The interior of the home is a spacious and open floor plan, with two levels surrounding an open-air courtyard with Jacuzzi and outdoor dining. High ceilings and expansive hurricane impact doors and windows truly showcase the stunning architecture of this home and create an amazing environment for entertaining, both indoors and outdoors. The custom kitchen boasts sleek cabinetry and a minimalist design, with professional gas appliances by Wolf, Sub-Zero, American Range and Blomberg.

This magnificent property is located within the luxury resort community of Albany which is set on 600 oceanfront acres on New Providence in The Bahamas.

Residents enjoy use a superb collection of amenities and services, including beaches, golf course, 24 hour security, mega yacht marina, club activities for adults and children, restaurants, tennis, spa, water sports, gym and equestrian amenities.