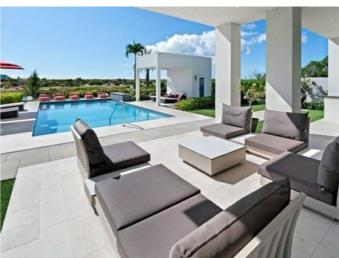

The open floor plan offers four bedrooms in the main home along with a fully-equipped one-bedroom guest loft above the garage. The interior of the home is a spacious and open floor plan, with two levels surrounding an open-air courtyard with Jacuzzi and outdoor dining. High ceilings and expansive hurricane impact doors and windows truly showcase the stunning architecture of this home and create an amazing environment for entertaining, both indoors and outdoors. The custom kitchen boasts sleek cabinetry and a minimalist design, with professional gas appliances by Wolf, Sub-Zero, American Range and Blomberg.

This magnificent property is located within the luxury resort community of Albany which is set on 600 oceanfront acres on New Providence in The Bahamas.

Residents enjoy use a superb collection of amenities and services, including beaches, golf course, 24 hour security, mega yacht marina, club activities for adults and children, restaurants, tennis, spa, water sports, gym and equestrian amenities.