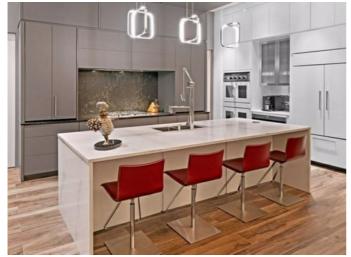

The open floor plan offers four bedrooms in the main home along with a fully-equipped one-bedroom guest loft above the garage. The interior of the home is a spacious and open floor plan, with two levels surrounding an open-air courtyard with Jacuzzi and outdoor dining. High ceilings and expansive hurricane impact doors and windows truly showcase the stunning architecture of this home and create an amazing environment for entertaining, both indoors and outdoors. The custom kitchen boasts sleek cabinetry and a minimalist design, with professional gas appliances by Wolf, Sub-Zero, American Range and Blomberg.