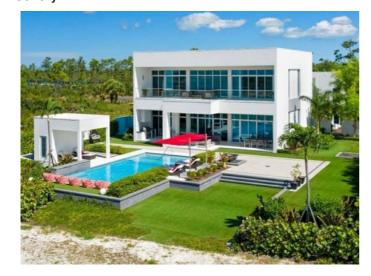

#### **Description**

This beautiful and exquisitely designed five-bedroom, five and a half bathroom home is perched on the 12th hole of the championship golf course in the exclusive and sought-after gated community of Albany. The property is a contemporary golf-front estate featuring 8,370 sq. ft of ultra-modern living space, with 7,102 sq. ft being under air, and 1,268 sq. ft of covered patio and balcony views.

The open floor plan offers four bedrooms in the main home along with a fully-equipped one-bedroom guest loft above the garage. The interior of the home is a spacious and open floor plan, with two levels surrounding an open-air courtyard with Jacuzzi and outdoor dining. High ceilings and expansive hurricane impact doors and windows truly showcase the stunning architecture of this home and create an amazing environment for entertaining, both indoors and outdoors. The custom kitchen boasts sleek cabinetry and a minimalist design, with professional gas appliances by Wolf, Sub-Zero, American Range and Blomberg.

This magnificent property is located within the luxury resort community of Albany which is set on 600 oceanfront acres on New Providence in The Bahamas.

Residents enjoy use a superb collection of amenities and services, including beaches, golf course, 24 hour security, mega yacht marina, club activities for adults and children, restaurants, tennis, spa, water sports, gym and equestrian amenities.