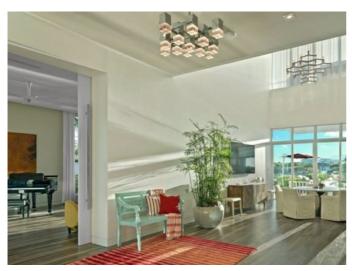

The open floor plan offers four bedrooms in the main home along with a fully-equipped one-bedroom guest loft above the garage. The interior of the home is a spacious and open floor plan, with two levels surrounding an open-air courtyard with Jacuzzi and outdoor dining. High ceilings and expansive hurricane impact doors and windows truly showcase the stunning architecture of this home and create an amazing environment for entertaining, both indoors and outdoors. The custom kitchen boasts sleek cabinetry and a minimalist design, with professional gas appliances by Wolf, Sub-Zero, American Range and Blomberg.