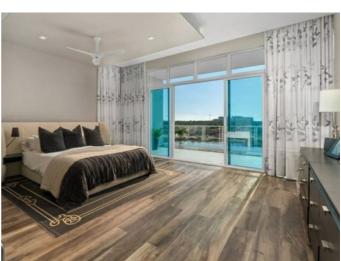

#### **Description**

This beautiful and exquisitely designed five-bedroom, five and a half bathroom home is perched on the 12th hole of the championship golf course in the exclusive and sought-after gated community of Albany. The property is a contemporary golf-front estate featuring 8,370 sq. ft of ultra-modern living space, with 7,102 sq. ft being under air, and 1,268 sq. ft of covered patio and balcony views.

The open floor plan offers four bedrooms in the main home along with a fully-equipped one-bedroom guest loft above the garage. The interior of the home is a spacious and open floor plan, with two levels surrounding an open-air courtyard with Jacuzzi and outdoor dining. High ceilings and expansive hurricane impact doors and windows truly showcase the stunning architecture of this home and create an amazing environment for entertaining, both indoors and outdoors. The custom kitchen boasts sleek cabinetry and a minimalist design, with professional gas appliances by Wolf, Sub-Zero, American Range and Blomberg.