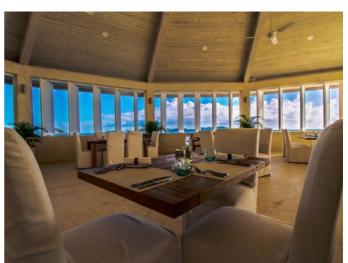

#### **Description**

The Liming is a luxury resort nestled on the exclusive island of Bequia in the Grenadines.

The Resort delivers the ultimate in exclusivity and seclusion of the perfect island living experience, inspired by the serenity of luscious surroundings. The remarkable properties are built with luxury living in mind and provide the perfect environment to enjoy your small piece of paradise in your own spacious Caribbean home.

The Resort offers a collection of beachfront cottages and luxury villas higher on the ridge with elevated Caribbean Sea views to Mustique and at the ridge top, enjoying fantastic panoramic views.

With signature service and outstanding amenities on their doorstep, owners enjoy unparalleled access to a personally tailored lifestyle, while the resort property management ensures a worry-free ownership experience. Beyond The Liming restaurant, spa, pools and tennis courts, Bequia offers so much more to discover – and the residential team at The Liming are there to make it easy. Set out to explore some of the island's beaches and hill paths, kayak along the turquoise water coast or a boat for an afternoon of fishing or snorkelling. Plan a day off the property and discover all the hidden gems of the island.