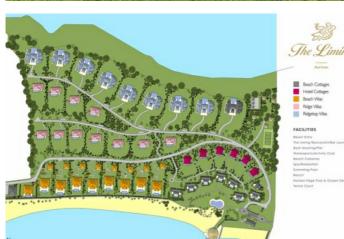

The Resort offers a collection of beachfront cottages and luxury villas higher on the ridge with elevated Caribbean Sea views to Mustique and at the ridge top, enjoying fantastic panoramic views.

With signature service and outstanding amenities on their doorstep, owners enjoy unparalleled access to a personally tailored lifestyle, while the resort property management ensures a worry-free ownership experience. Beyond The Liming restaurant, spa, pools and tennis courts, Bequia offers so much more to discover – and the residential team at The Liming are there to make it easy. Set out to explore some of the island's beaches and hill paths, kayak along the turquoise water coast or a boat for an afternoon of fishing or snorkelling. Plan a day off the property and discover all the hidden gems of the island.