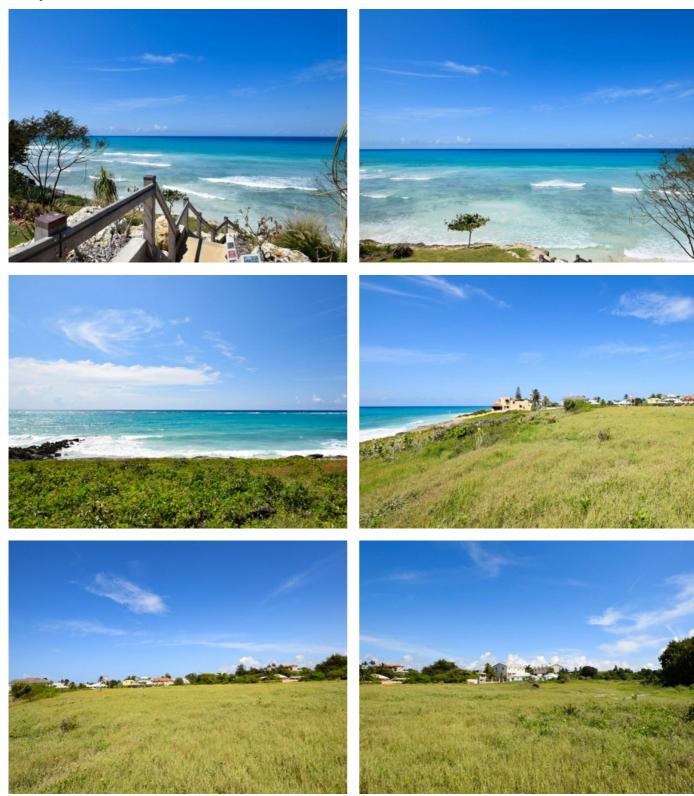

### **Description**

Over 1.5 acres of prime, beachfront land in the prestigious neighbourhood of Atlantic Shores. This large, flat lot has great opportunity and space for the development of a fantastic home. The land is adjacent to a small beach, perfect for privacy and relaxation. Atlantic Shores is close to Freights Bay which is popular for surfing, Miami Beach for relaxing and Silver Sands for kite surfing. The neighbourhood is preferred by many expats for long term rentals.

## Gallery