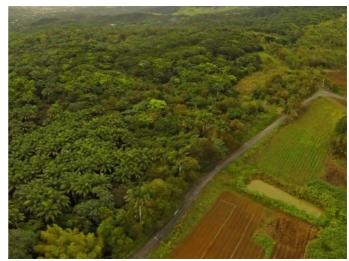

### **Description**

A unique opportunity to own 76 acres of virgin forest land in Barbados with planning permission for one property and a Larry Warren design. Adorned with Royal Palms around every bend and amazing tropical foliage one can attain excellent views by clearing a few of the many trees. Located adjacent to the Flower Forest which is just a fifteen-minute drive to the west coast and 10 minutes to Warrens. This lot must be seen to be appreciated. A unique opportunity to create a private Barbados estate. This property for sale is zoned agricultural.