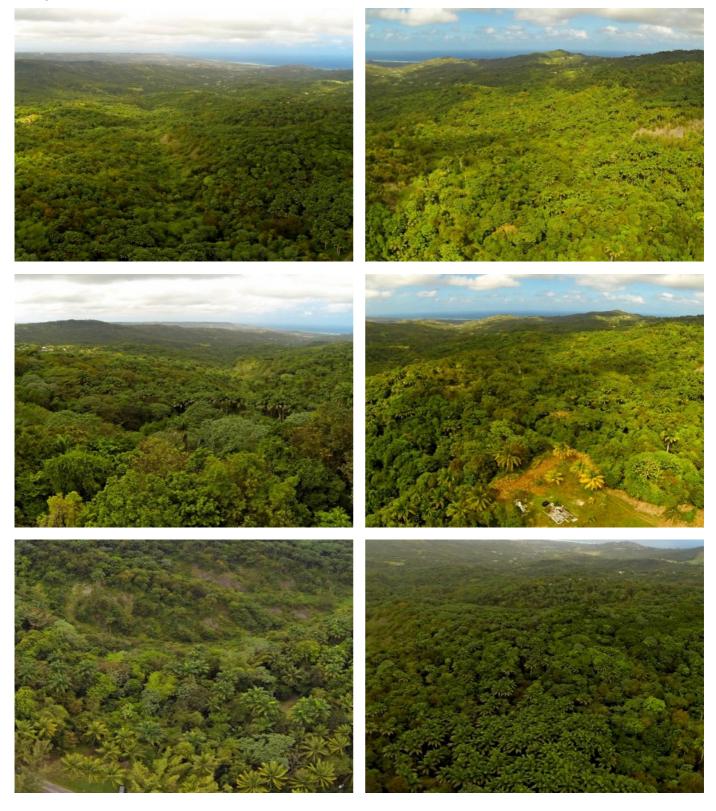

### **Description**

A unique opportunity to own 76 acres of virgin forest land in Barbados with planning permission for one property and a Larry Warren design. Adorned with Royal Palms around every bend and amazing tropical foliage one can attain excellent views by clearing a few of the many trees. Located adjacent to the Flower Forest which is just a fifteen-minute drive to the west coast and 10 minutes to Warrens. This lot must be seen to be appreciated. A unique opportunity to create a private Barbados estate. This property for sale is zoned agricultural.