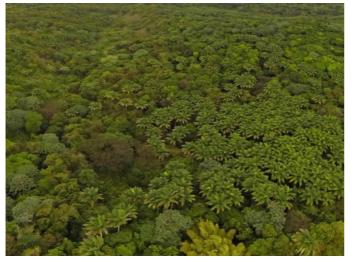

### **Description**

A unique opportunity to own 76 acres of virgin forest land in Barbados with planning permission for one property and a Larry Warren design. Adorned with Royal Palms around every bend and amazing tropical foliage one can attain excellent views by clearing a few of the many trees. Located adjacent to the Flower Forest which is just a fifteen-minute drive to the west coast and 10 minutes to Warrens. This lot must be seen to be appreciated. A unique opportunity to create a private Barbados estate. This property for sale is zoned agricultural.