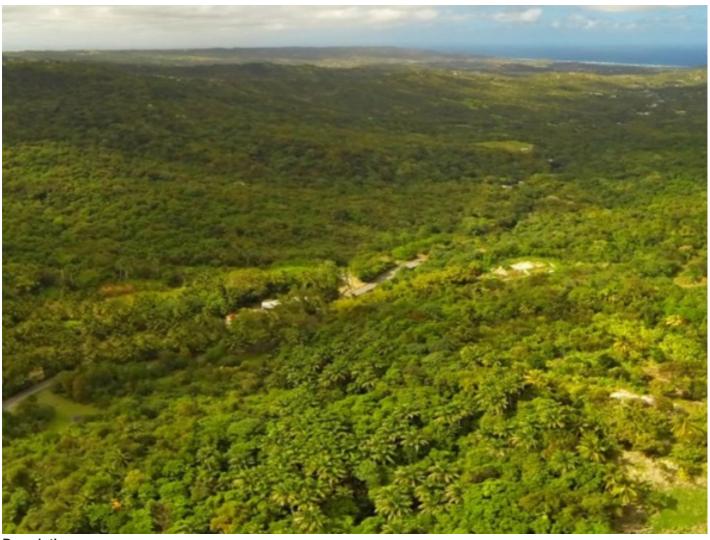

### **Description**

A unique opportunity to own 76 acres of virgin forest land in Barbados with planning permission for one property and a Larry Warren design. Adorned with Royal Palms around every bend and amazing tropical foliage one can attain excellent views by clearing a few of the many trees. Located adjacent to the Flower Forest which is just a fifteen-minute drive to the west coast and 10 minutes to Warrens. This lot must be seen to be appreciated. A unique opportunity to create a private Barbados estate. This property for sale is zoned agricultural.