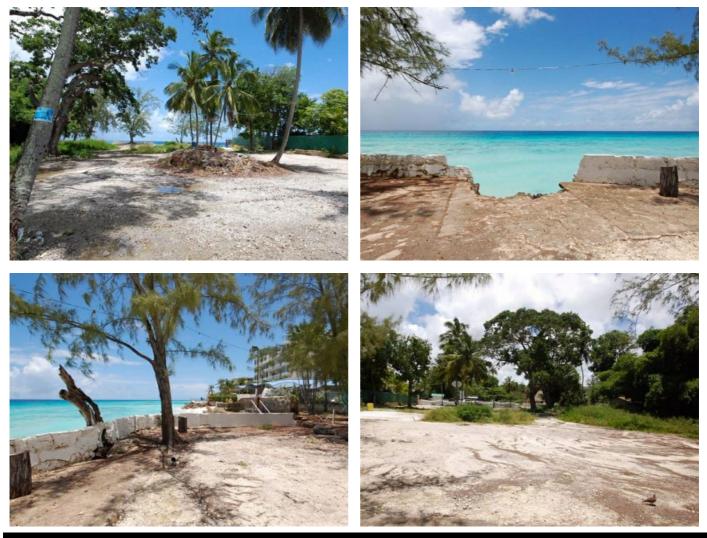

#### Description

Large seafront lot consisting of 33,195 sq. ft located on St. Lawrence Gap with mixed-use zoning for either residential or commercial purposes. Despite being located in The Gap, this property is removed from the busy nightlife and entertainment which is just a few minutes walk away. This property offers a unique investment opportunity.

### Gallery

Leading Real estate COMPANIES Methe World