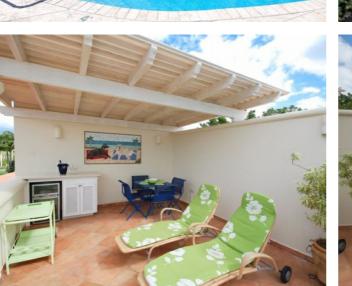

#### **Description**

The property is located in the John and David Lloyd Tennis Village, which has its own infinity-horizon swimming pool. This penthouse is finished to an exceptional standard, with beautiful furnishings in fresh, light pastels containing bursts of colour, creating an airy, tropical feel. Both bedrooms have en-suite bathrooms. The rooftop terrace, which has breathtaking views, offers additional entertaining space and includes a jacuzzi, sun loungers and refrigerated wine cooler. The Sugar Hill Tennis Village is set on 90 acres of extremely well-maintained grounds. There is a clubhouse with breathtaking views, a magnificent 2,000 sq. ft infinity edge pool and state of the art fitness centre. There is also a children's pool, complimentary tennis at four world-class floodlit courts and a lovely restaurant and bar. A members' lounge offers satellite television and a quiet area to relax over the odd game of chess. Sugar Hill has 24-hour security patrol and checkpoint on arrival, as well as an onsite management team. Restaurant bookings, local attraction bookings and babysitting can also be arranged for you. Located within minutes of Holetown and Royal Westmoreland, Sugar Hill also provides beach access via the nearby Fairmont Royal Pavilion Hotel, with sun beds and umbrellas, parking and beach service. Summer price: US \$280 per night Winter price: US \$510 per night