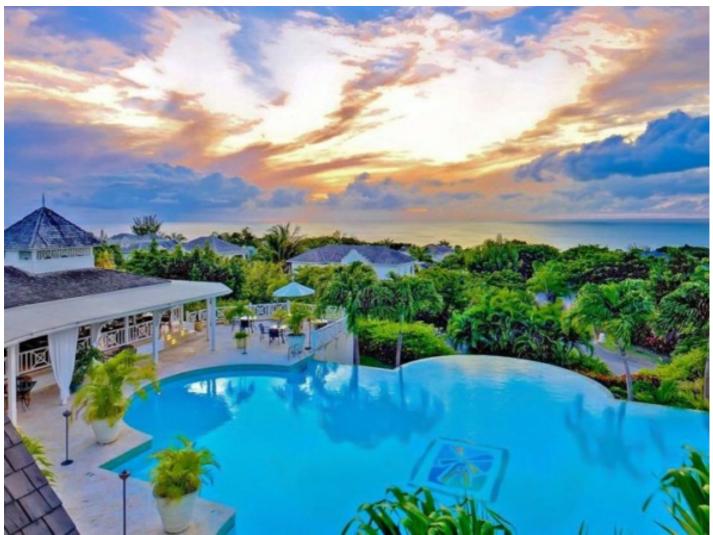

#### **Description**

The property is located in the John and David Lloyd Tennis Village, which has its own infinity-horizon swimming pool. This penthouse is finished to an exceptional standard, with beautiful furnishings in fresh, light pastels containing bursts of colour, creating an airy, tropical feel. Both bedrooms have en-suite bathrooms. The rooftop terrace, which has breathtaking views, offers additional entertaining space and includes a jacuzzi, sun loungers and refrigerated wine cooler. The Sugar Hill Tennis Village is set on 90 acres of extremely well-maintained grounds. There is a clubhouse with breathtaking views, a magnificent 2,000 sq. ft infinity edge pool and state of the art fitness centre. There is also a children's pool, complimentary tennis at four world-class floodlit courts and a lovely restaurant and bar. A members' lounge offers satellite television and a quiet area to relax over the odd game of chess. Sugar Hill has 24-hour security patrol and checkpoint on arrival, as well as an onsite management team. Restaurant bookings, local attraction bookings and babysitting can also be arranged for you. Located within minutes of Holetown and Royal Westmoreland, Sugar Hill also provides beach access via the nearby Fairmont Royal Pavilion Hotel, with sun beds and umbrellas, parking and beach service. Summer price: US \$280 per night Winter price: US \$510 per night