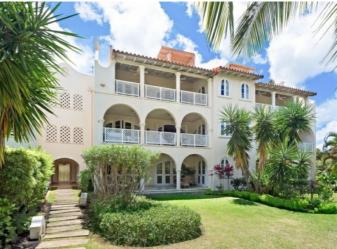

#### **Description**

The property is located in the John and David Lloyd Tennis Village, which has its own infinity-horizon swimming pool. This penthouse is finished to an exceptional standard, with beautiful furnishings in fresh, light pastels containing bursts of colour, creating an airy, tropical feel. Both bedrooms have en-suite bathrooms. The rooftop terrace, which has breathtaking views, offers additional entertaining space and includes a jacuzzi, sun loungers and refrigerated wine cooler. The Sugar Hill Tennis Village is set on 90 acres of extremely well-maintained grounds. There is a clubhouse with breathtaking views, a magnificent 2,000 sq. ft infinity edge pool and state of the art fitness centre. There is also a children's pool, complimentary tennis at four world-class floodlit courts and a lovely restaurant and bar. A members' lounge offers satellite television and a quiet area to relax over the odd game of chess. Sugar Hill has 24-hour security patrol and checkpoint on arrival, as well as an onsite management team. Restaurant bookings, local attraction bookings and babysitting can also be arranged for you. Located within minutes of Holetown and Royal Westmoreland, Sugar Hill also provides beach access via the nearby Fairmont Royal Pavilion Hotel, with sun beds and umbrellas, parking and beach service. Summer price: US \$280 per night Winter price: US \$510 per night