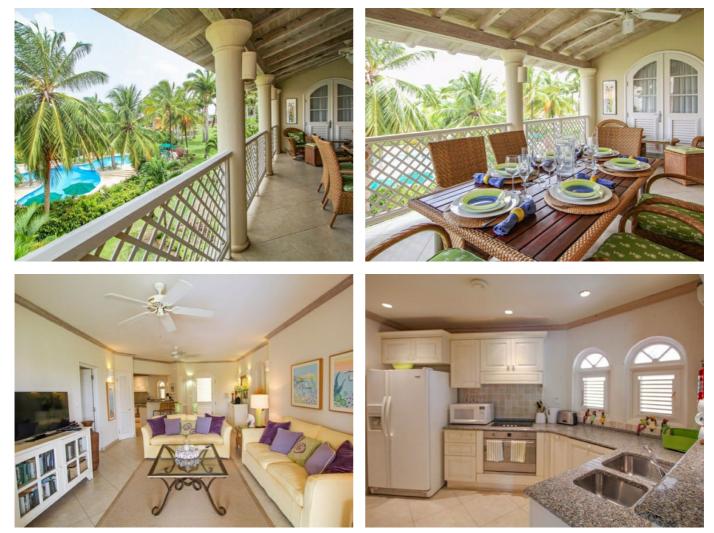

#### **Description**

The property is located in the John and David Lloyd Tennis Village, which has its own infinity-horizon swimming pool. This penthouse is finished to an exceptional standard, with beautiful furnishings in fresh, light pastels containing bursts of colour, creating an airy, tropical feel. Both bedrooms have en-suite bathrooms. The rooftop terrace, which has breathtaking views, offers additional entertaining space and includes a jacuzzi, sun loungers and refrigerated wine cooler. The Sugar Hill Tennis Village is set on 90 acres of extremely well-maintained grounds. There is a clubhouse with breathtaking views, a magnificent 2,000 sq. ft infinity edge pool and state of the art fitness centre. There is also a children's pool, complimentary tennis at four world-class floodlit courts and a lovely restaurant and bar. A members' lounge offers satellite television and a quiet area to relax over the odd game of chess. Sugar Hill has 24-hour security patrol and checkpoint on arrival, as well as an onsite management team. Restaurant bookings, local attraction bookings and babysitting can also be arranged for you. Located within minutes of Holetown and Royal Westmoreland, Sugar Hill also provides beach access via the nearby Fairmont Royal Pavilion Hotel, with sun beds and umbrellas, parking and beach service. Summer price: US \$280 per night Winter price: US \$510 per night