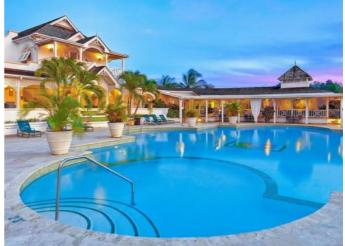

#### **Description**

The property is located in the John and David Lloyd Tennis Village, which has its own infinity-horizon swimming pool. This penthouse is finished to an exceptional standard, with beautiful furnishings in fresh, light pastels containing bursts of colour, creating an airy, tropical feel. Both bedrooms have en-suite bathrooms. The rooftop terrace, which has breathtaking views, offers additional entertaining space and includes a jacuzzi, sun loungers and refrigerated wine cooler. The Sugar Hill Tennis Village is set on 90 acres of extremely well-maintained grounds. There is a clubhouse with breathtaking views, a magnificent 2,000 sq. ft infinity edge pool and state of the art fitness centre. There is also a children's pool, complimentary tennis at four world-class floodlit courts and a lovely restaurant and bar. A members' lounge offers satellite television and a quiet area to relax over the odd game of chess. Sugar Hill has 24-hour security patrol and checkpoint on arrival, as well as an onsite management team. Restaurant bookings, local attraction bookings and babysitting can also be arranged for you. Located within minutes of Holetown and Royal Westmoreland, Sugar Hill also provides beach access via the nearby Fairmont Royal Pavilion Hotel, with sun beds and umbrellas, parking and beach service. Summer price: US \$280 per night Winter price: US \$510 per night