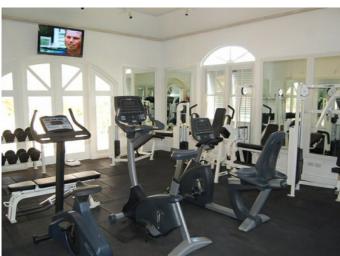

#### **Description**

The property is located in the John and David Lloyd Tennis Village, which has its own infinity-horizon swimming pool. This penthouse is finished to an exceptional standard, with beautiful furnishings in fresh, light pastels containing bursts of colour, creating an airy, tropical feel. Both bedrooms have en-suite bathrooms. The rooftop terrace, which has breathtaking views, offers additional entertaining space and includes a jacuzzi, sun loungers and refrigerated wine cooler. The Sugar Hill Tennis Village is set on 90 acres of extremely well-maintained grounds. There is a clubhouse with breathtaking views, a magnificent 2,000 sq. ft infinity edge pool and state of the art fitness centre. There is also a children's pool, complimentary tennis at four world-class floodlit courts and a lovely restaurant and bar. A members' lounge offers satellite television and a quiet area to relax over the odd game of chess. Sugar Hill has 24-hour security patrol and checkpoint on arrival, as well as an onsite management team. Restaurant bookings, local attraction bookings and babysitting can also be arranged for you. Located within minutes of Holetown and Royal Westmoreland, Sugar Hill also provides beach access via the nearby Fairmont Royal Pavilion Hotel, with sun beds and umbrellas, parking and beach service. Summer price: US \$280 per night Winter price: US \$510 per night

### Features

⊘ <u>Gym</u>

⊘ <u>Tennis</u>

⊘ <u>Jacuzzi</u>

<sup>☉</sup> Fairmont Royal Pavilion Beach Club