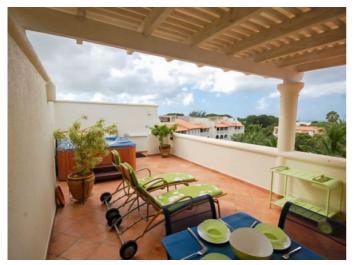

#### **Description**

The property is located in the John and David Lloyd Tennis Village, which has its own infinity-horizon swimming pool. This penthouse is finished to an exceptional standard, with beautiful furnishings in fresh, light pastels containing bursts of colour, creating an airy, tropical feel. Both bedrooms have en-suite bathrooms. The rooftop terrace, which has breathtaking views, offers additional entertaining space and includes a jacuzzi, sun loungers and refrigerated wine cooler. The Sugar Hill Tennis Village is set on 90 acres of extremely well-maintained grounds. There is a clubhouse with breathtaking views, a magnificent 2,000 sq. ft infinity edge pool and state of the art fitness centre. There is also a children's pool, complimentary tennis at four world-class floodlit courts and a lovely restaurant and bar. A members' lounge offers satellite television and a quiet area to relax over the odd game of chess. Sugar Hill has 24-hour security patrol and checkpoint on arrival, as well as an onsite management team. Restaurant bookings, local attraction bookings and babysitting can also be arranged for you. Located within minutes of Holetown and Royal Westmoreland, Sugar Hill also provides beach access via the nearby Fairmont Royal Pavilion Hotel, with sun beds and umbrellas, parking and beach service. Summer price: US \$280 per night Winter price: US \$510 per night

## Gallery

⊘ <u>Terrace</u>