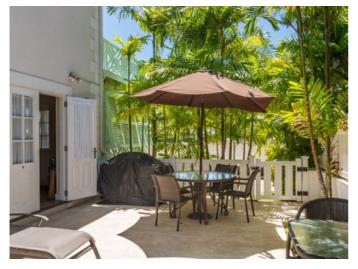

### **Description**

Pavilion Grove No.5, better known as Whispering Palms, is a luxury holiday villa on the West coast of Barbados. The property sits within an exclusive and low-density community of just five other detached villas. The property is ideally located within a few minutes of Holetown, the epicentre of the famous West Coast. The up and coming Speightstown is also within 10 minutes of this well-appointed villa. As a result, owners will enjoy all the essential elements of a perfect home from home. The Lone Star Restaurant, Ju Ju's Beach Bar and the beaches of Royal Pavillon and Glitter Bay are within a short stroll. Also nearby are world-class golf courses. This four-bedroom villa includes three en-suite bedrooms on the upper level. The master bedroom opens onto a large private terrace which makes it an ideal spot to enjoy the evening sunsets. The guest ensuite bedroom is located on the lower level. Also on this level is a well-equipped kitchen with separate laundry and plenty of storage space. The spacious dining and sitting/TV areas open onto a tiled side deck with a pool and shower and there is plenty of private space for lounging in the sun. The large covered terrace is possibly the main focus of the villa. This area leads off the living space which offers comfortable seating and outdoor dining. Whispering Palms includes air conditioning throughout, ceiling fans and high ceilings and has an optimum layout ideal for families with children. Summer price: US \$400 per night