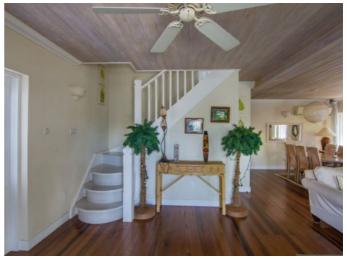

### **Description**

Pavilion Grove No.5, better known as Whispering Palms, is a luxury holiday villa on the West coast of Barbados. The property sits within an exclusive and low-density community of just five other detached villas. The property is ideally located within a few minutes of Holetown, the epicentre of the famous West Coast. The up and coming Speightstown is also within 10 minutes of this well-appointed villa. As a result, owners will enjoy all the essential elements of a perfect home from home. The Lone Star Restaurant, Ju Ju's Beach Bar and the beaches of Royal Pavillon and Glitter Bay are within a short stroll. Also nearby are world-class golf courses. This four-bedroom villa includes three en-suite bedrooms on the upper level. The master bedroom opens onto a large private terrace which makes it an ideal spot to enjoy the evening sunsets. The guest ensuite bedroom is located on the lower level. Also on this level is a well-equipped kitchen with separate laundry and plenty of storage space. The spacious dining and sitting/TV areas open onto a tiled side deck with a pool and shower and there is plenty of private space for lounging in the sun. The large covered terrace is possibly the main focus of the villa. This area leads off the living space which offers comfortable seating and outdoor dining. Whispering Palms includes air conditioning throughout, ceiling fans and high ceilings and has an optimum layout ideal for families with children. Summer price: US \$400 per night