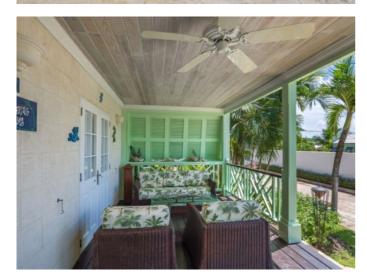

### **Description**

Pavilion Grove No.5, better known as Whispering Palms, is a luxury holiday villa on the West coast of Barbados. The property sits within an exclusive and low-density community of just five other detached villas. The property is ideally located within a few minutes of Holetown, the epicentre of the famous West Coast. The up and coming Speightstown is also within 10 minutes of this well-appointed villa. As a result, owners will enjoy all the essential elements of a perfect home from home. The Lone Star Restaurant, Ju Ju's Beach Bar and the beaches of Royal Pavillon and Glitter Bay are within a short stroll. Also nearby are world-class golf courses. This four-bedroom villa includes three en-suite bedrooms on the upper level. The master bedroom opens onto a large private terrace which makes it an ideal spot to enjoy the evening sunsets. The guest ensuite bedroom is located on the lower level. Also on this level is a well-equipped kitchen with separate laundry and plenty of storage space. The spacious dining and sitting/TV areas open onto a tiled side deck with a pool and shower and there is plenty of private space for lounging in the sun. The large covered terrace is possibly the main focus of the villa. This area leads off the living space which offers comfortable seating and outdoor dining. Whispering Palms includes air conditioning throughout, ceiling fans and high ceilings and has an optimum layout ideal for families with children. Summer price: US \$400 per night