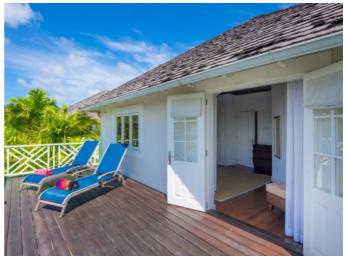

### **Description**

Pavilion Grove No.5, better known as Whispering Palms, is a luxury holiday villa on the West coast of Barbados. The property sits within an exclusive and low-density community of just five other detached villas. The property is ideally located within a few minutes of Holetown, the epicentre of the famous West Coast. The up and coming Speightstown is also within 10 minutes of this well-appointed villa. As a result, owners will enjoy all the essential elements of a perfect home from home. The Lone Star Restaurant, Ju Ju's Beach Bar and the beaches of Royal Pavillon and Glitter Bay are within a short stroll. Also nearby are world-class golf courses. This four-bedroom villa includes three en-suite bedrooms on the upper level. The master bedroom opens onto a large private terrace which makes it an ideal spot to enjoy the evening sunsets. The guest ensuite bedroom is located on the lower level. Also on this level is a well-equipped kitchen with separate laundry and plenty of storage space. The spacious dining and sitting/TV areas open onto a tiled side deck with a pool and shower and there is plenty of private space for lounging in the sun. The large covered terrace is possibly the main focus of the villa. This area leads off the living space which offers comfortable seating and outdoor dining. Whispering Palms includes air conditioning throughout, ceiling fans and high ceilings and has an optimum layout ideal for families with children. Summer price: US \$400 per night