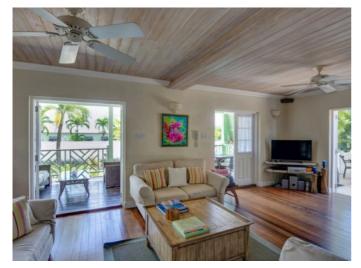

### **Description**

Pavilion Grove No.5, better known as Whispering Palms, is a luxury holiday villa on the West coast of Barbados. The property sits within an exclusive and low-density community of just five other detached villas. The property is ideally located within a few minutes of Holetown, the epicentre of the famous West Coast. The up and coming Speightstown is also within 10 minutes of this well-appointed villa. As a result, owners will enjoy all the essential elements of a perfect home from home. The Lone Star Restaurant, Ju Ju's Beach Bar and the beaches of Royal Pavillon and Glitter Bay are within a short stroll. Also nearby are world-class golf courses. This four-bedroom villa includes three en-suite bedrooms on the upper level. The master bedroom opens onto a large private terrace which makes it an ideal spot to enjoy the evening sunsets. The guest ensuite bedroom is located on the lower level. Also on this level is a well-equipped kitchen with separate laundry and plenty of storage space. The spacious dining and sitting/TV areas open onto a tiled side deck with a pool and shower and there is plenty of private space for lounging in the sun. The large covered terrace is possibly the main focus of the villa. This area leads off the living space which offers comfortable seating and outdoor dining. Whispering Palms includes air conditioning throughout, ceiling fans and high ceilings and has an optimum layout ideal for families with children. Summer price: US \$400 per night