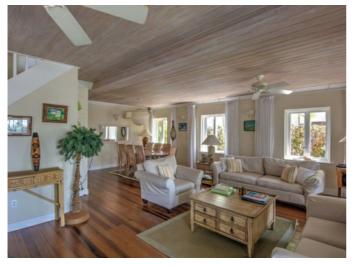

### **Description**

Pavilion Grove No.5, better known as Whispering Palms, is a luxury holiday villa on the West coast of Barbados. The property sits within an exclusive and low-density community of just five other detached villas. The property is ideally located within a few minutes of Holetown, the epicentre of the famous West Coast. The up and coming Speightstown is also within 10 minutes of this well-appointed villa. As a result, owners will enjoy all the essential elements of a perfect home from home. The Lone Star Restaurant, Ju Ju's Beach Bar and the beaches of Royal Pavillon and Glitter Bay are within a short stroll. Also nearby are world-class golf courses. This four-bedroom villa includes three en-suite bedrooms on the upper level. The master bedroom opens onto a large private terrace which makes it an ideal spot to enjoy the evening sunsets. The guest ensuite bedroom is located on the lower level. Also on this level is a well-equipped kitchen with separate laundry and plenty of storage space. The spacious dining and sitting/TV areas open onto a tiled side deck with a pool and shower and there is plenty of private space for lounging in the sun. The large covered terrace is possibly the main focus of the villa. This area leads off the living space which offers comfortable seating and outdoor dining. Whispering Palms includes air conditioning throughout, ceiling fans and high ceilings and has an optimum layout ideal for families with children. Summer price: US \$400 per night