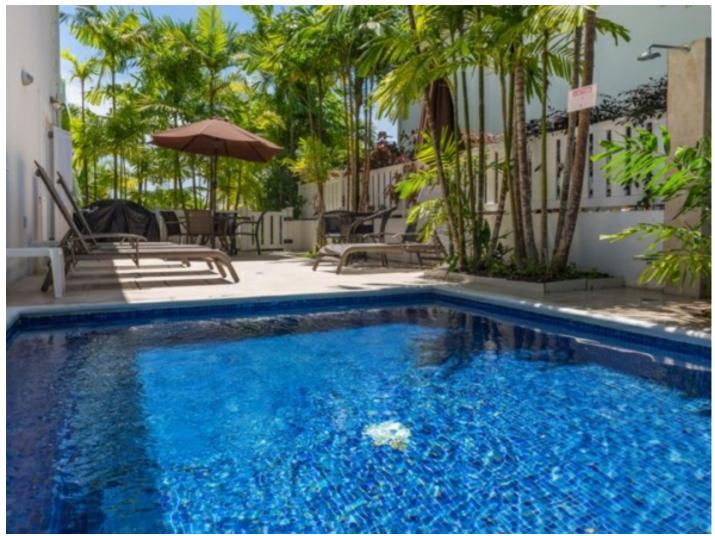

### **Description**

Pavilion Grove No.5, better known as Whispering Palms, is a luxury holiday villa on the West coast of Barbados. The property sits within an exclusive and low-density community of just five other detached villas. The property is ideally located within a few minutes of Holetown, the epicentre of the famous West Coast. The up and coming Speightstown is also within 10 minutes of this well-appointed villa. As a result, owners will enjoy all the essential elements of a perfect home from home. The Lone Star Restaurant, Ju Ju's Beach Bar and the beaches of Royal Pavillon and Glitter Bay are within a short stroll. Also nearby are world-class golf courses. This four-bedroom villa includes three en-suite bedrooms on the upper level. The master bedroom opens onto a large private terrace which makes it an ideal spot to enjoy the evening sunsets. The guest ensuite bedroom is located on the lower level. Also on this level is a well-equipped kitchen with separate laundry and plenty of storage space. The spacious dining and sitting/TV areas open onto a tiled side deck with a pool and shower and there is plenty of private space for lounging in the sun. The large covered terrace is possibly the main focus of the villa. This area leads off the living space which offers comfortable seating and outdoor dining. Whispering Palms includes air conditioning throughout, ceiling fans and high ceilings and has an optimum layout ideal for families with children. Summer price: US \$400 per night

### **Features**

⊗ Sun Deck

Gated