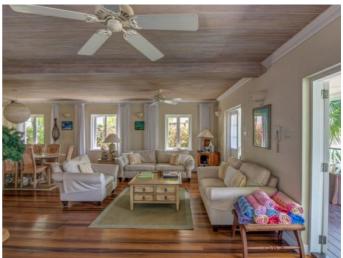

### **Description**

Pavilion Grove No.5, better known as Whispering Palms, is a luxury holiday villa on the West coast of Barbados. The property sits within an exclusive and low-density community of just five other detached villas. The property is ideally located within a few minutes of Holetown, the epicentre of the famous West Coast. The up and coming Speightstown is also within 10 minutes of this well-appointed villa. As a result, owners will enjoy all the essential elements of a perfect home from home. The Lone Star Restaurant, Ju Ju's Beach Bar and the beaches of Royal Pavillon and Glitter Bay are within a short stroll. Also nearby are world-class golf courses. This four-bedroom villa includes three en-suite bedrooms on the upper level. The master bedroom opens onto a large private terrace which makes it an ideal spot to enjoy the evening sunsets. The guest ensuite bedroom is located on the lower level. Also on this level is a well-equipped kitchen with separate laundry and plenty of storage space. The spacious dining and sitting/TV areas open onto a tiled side deck with a pool and shower and there is plenty of private space for lounging in the sun. The large covered terrace is possibly the main focus of the villa. This area leads off the living space which offers comfortable seating and outdoor dining. Whispering Palms includes air conditioning throughout, ceiling fans and high ceilings and has an optimum layout ideal for families with children. Summer price: US \$400 per night