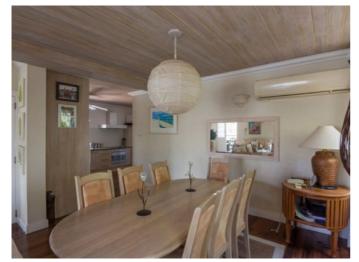

### **Description**

Pavilion Grove No.5, better known as Whispering Palms, is a luxury holiday villa on the West coast of Barbados. The property sits within an exclusive and low-density community of just five other detached villas. The property is ideally located within a few minutes of Holetown, the epicentre of the famous West Coast. The up and coming Speightstown is also within 10 minutes of this well-appointed villa. As a result, owners will enjoy all the essential elements of a perfect home from home. The Lone Star Restaurant, Ju Ju's Beach Bar and the beaches of Royal Pavillon and Glitter Bay are within a short stroll. Also nearby are world-class golf courses. This four-bedroom villa includes three en-suite bedrooms on the upper level. The master bedroom opens onto a large private terrace which makes it an ideal spot to enjoy the evening sunsets. The guest ensuite bedroom is located on the lower level. Also on this level is a well-equipped kitchen with separate laundry and plenty of storage space. The spacious dining and sitting/TV areas open onto a tiled side deck with a pool and shower and there is plenty of private space for lounging in the sun. The large covered terrace is possibly the main focus of the villa. This area leads off the living space which offers comfortable seating and outdoor dining. Whispering Palms includes air conditioning throughout, ceiling fans and high ceilings and has an optimum layout ideal for families with children. Summer price: US \$400 per night