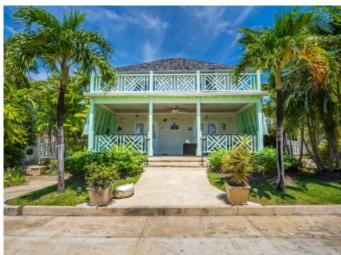

### **Description**

Pavilion Grove No.5, better known as Whispering Palms, is a luxury holiday villa on the West coast of Barbados. The property sits within an exclusive and low-density community of just five other detached villas. The property is ideally located within a few minutes of Holetown, the epicentre of the famous West Coast. The up and coming Speightstown is also within 10 minutes of this well-appointed villa. As a result, owners will enjoy all the essential elements of a perfect home from home. The Lone Star Restaurant, Ju Ju's Beach Bar and the beaches of Royal Pavillon and Glitter Bay are within a short stroll. Also nearby are world-class golf courses. This four-bedroom villa includes three en-suite bedrooms on the upper level. The master bedroom opens onto a large private terrace which makes it an ideal spot to enjoy the evening sunsets. The guest ensuite bedroom is located on the lower level. Also on this level is a well-equipped kitchen with separate laundry and plenty of storage space. The spacious dining and sitting/TV areas open onto a tiled side deck with a pool and shower and there is plenty of private space for lounging in the sun. The large covered terrace is possibly the main focus of the villa. This area leads off the living space which offers comfortable seating and outdoor dining. Whispering Palms includes air conditioning throughout, ceiling fans and high ceilings and has an optimum layout ideal for families with children. Summer price: US \$400 per night