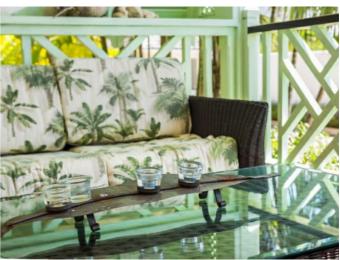

### **Description**

Pavilion Grove No.5, better known as Whispering Palms, is a luxury holiday villa on the West coast of Barbados. The property sits within an exclusive and low-density community of just five other detached villas. The property is ideally located within a few minutes of Holetown, the epicentre of the famous West Coast. The up and coming Speightstown is also within 10 minutes of this well-appointed villa. As a result, owners will enjoy all the essential elements of a perfect home from home. The Lone Star Restaurant, Ju Ju's Beach Bar and the beaches of Royal Pavillon and Glitter Bay are within a short stroll. Also nearby are world-class golf courses. This four-bedroom villa includes three en-suite bedrooms on the upper level. The master bedroom opens onto a large private terrace which makes it an ideal spot to enjoy the evening sunsets. The guest ensuite bedroom is located on the lower level. Also on this level is a well-equipped kitchen with separate laundry and plenty of storage space. The spacious dining and sitting/TV areas open onto a tiled side deck with a pool and shower and there is plenty of private space for lounging in the sun. The large covered terrace is possibly the main focus of the villa. This area leads off the living space which offers comfortable seating and outdoor dining. Whispering Palms includes air conditioning throughout, ceiling fans and high ceilings and has an optimum layout ideal for families with children. Summer price: US \$400 per night