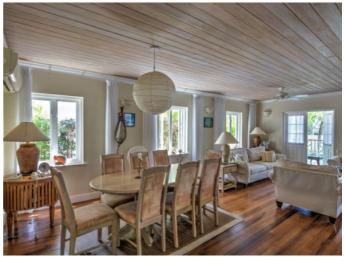

### **Description**

Pavilion Grove No.5, better known as Whispering Palms, is a luxury holiday villa on the West coast of Barbados. The property sits within an exclusive and low-density community of just five other detached villas. The property is ideally located within a few minutes of Holetown, the epicentre of the famous West Coast. The up and coming Speightstown is also within 10 minutes of this well-appointed villa. As a result, owners will enjoy all the essential elements of a perfect home from home. The Lone Star Restaurant, Ju Ju's Beach Bar and the beaches of Royal Pavillon and Glitter Bay are within a short stroll. Also nearby are world-class golf courses. This four-bedroom villa includes three en-suite bedrooms on the upper level. The master bedroom opens onto a large private terrace which makes it an ideal spot to enjoy the evening sunsets. The guest ensuite bedroom is located on the lower level. Also on this level is a well-equipped kitchen with separate laundry and plenty of storage space. The spacious dining and sitting/TV areas open onto a tiled side deck with a pool and shower and there is plenty of private space for lounging in the sun. The large covered terrace is possibly the main focus of the villa. This area leads off the living space which offers comfortable seating and outdoor dining. Whispering Palms includes air conditioning throughout, ceiling fans and high ceilings and has an optimum layout ideal for families with children. Summer price: US \$400 per night