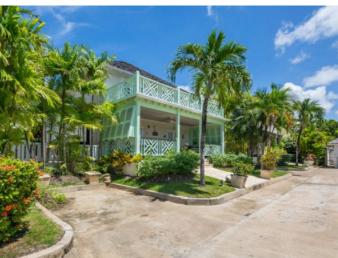

### **Description**

Pavilion Grove No.5, better known as Whispering Palms, is a luxury holiday villa on the West coast of Barbados. The property sits within an exclusive and low-density community of just five other detached villas. The property is ideally located within a few minutes of Holetown, the epicentre of the famous West Coast. The up and coming Speightstown is also within 10 minutes of this well-appointed villa. As a result, owners will enjoy all the essential elements of a perfect home from home. The Lone Star Restaurant, Ju Ju's Beach Bar and the beaches of Royal Pavillon and Glitter Bay are within a short stroll. Also nearby are world-class golf courses. This four-bedroom villa includes three en-suite bedrooms on the upper level. The master bedroom opens onto a large private terrace which makes it an ideal spot to enjoy the evening sunsets. The guest ensuite bedroom is located on the lower level. Also on this level is a well-equipped kitchen with separate laundry and plenty of storage space. The spacious dining and sitting/TV areas open onto a tiled side deck with a pool and shower and there is plenty of private space for lounging in the sun. The large covered terrace is possibly the main focus of the villa. This area leads off the living space which offers comfortable seating and outdoor dining. Whispering Palms includes air conditioning throughout, ceiling fans and high ceilings and has an optimum layout ideal for families with children. Summer price: US \$400 per night