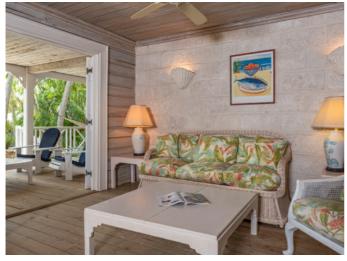

## **Description**

The fabulous beachfront apartment located in James Bay, on the West Coast of Barbados. The perfect location for your beachfront holiday. This plantation-style, pink and white timber and coral stone holiday home, built in 1988, comprises two spacious beachfront apartments (1,730 sq. ft each). Built to the classic dimensions of Raj-era officers quarters, the design incorporates the best of colonial styling, with jalousie shutters, limed timber paneling, coral-stone feature walls and huge, full-length balustrade verandas. Attractively furnished with a beach lifestyle in mind, the apartment has two comfortable, air-conditioned double/twin bedrooms with en-suite bathrooms. The open-plan living space has a well-equipped self catering kitchen and dining area set at one end, and a relaxed lounge at the other. Folding doors open out on to the private shaded veranda, which overlooks pawned gardens and the secluded white coral sands and sparkling turquoise water of beautiful James Bay. James Bay apartments provide a comprehensive range of guest services, including daily full-day maid service, daily linen change (bed linen, towels and beach towels), night watchman and gardener. We can also arrange for a cook to prepare and cook two meals a day of your choice. A hire car is recommended. Baby-sitters can be arranged. The apartments are ideally located, close to Holetown and Speightstown. Watersports are available from the beach right in front of the property. The beach is perfect for swimming and snorkeling or just dreaming the day away! If you love to be close to the sea then a Barbados beachfront apartment at James Bay is for you. Monthly Rental of US \$4,000 \*Rates are subject to 10% tax.