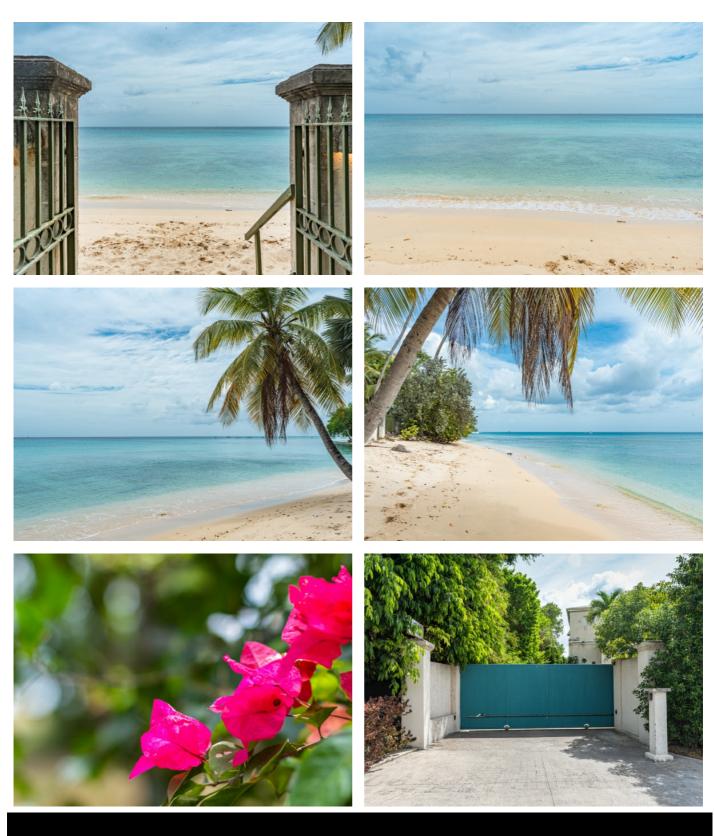

## **Description**

The fabulous beachfront apartment located in James Bay, on the West Coast of Barbados. The perfect location for your beachfront holiday. This plantation-style, pink and white timber and coral stone holiday home, built in 1988, comprises two spacious beachfront apartments (1,730 sq. ft each). Built to the classic dimensions of Raj-era officers quarters, the design incorporates the best of colonial styling, with jalousie shutters, limed timber paneling, coral-stone feature walls and huge, full-length balustrade verandas. Attractively furnished with a beach lifestyle in mind, the apartment has two comfortable, air-conditioned double/twin bedrooms with en-suite bathrooms. The open-plan living space has a well-equipped self catering kitchen and dining area set at one end, and a relaxed lounge at the other. Folding doors open out on to the private shaded veranda, which overlooks pawned gardens and the secluded white coral sands and sparkling turquoise water of beautiful James Bay. James Bay apartments provide a comprehensive range of guest services, including daily full-day maid service, daily linen change (bed linen, towels and beach towels), night watchman and gardener. We can also arrange for a cook to prepare and cook two meals a day of your choice. A hire car is recommended. Baby-sitters can be arranged. The apartments are ideally located, close to Holetown and Speightstown. Watersports are available from the beach right in front of the property. The beach is perfect for swimming and snorkeling or just dreaming the day away! If you love to be close to the sea then a Barbados beachfront apartment at James Bay is for you. Monthly Rental of US \$4,000 \*Rates are subject to 10% tax.