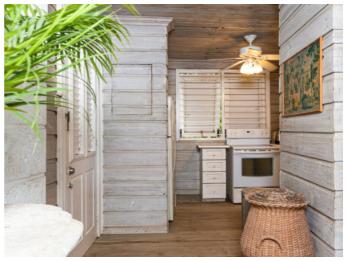

## **Description**

The fabulous beachfront apartment located in James Bay, on the West Coast of Barbados. The perfect location for your beachfront holiday. This plantation-style, pink and white timber and coral stone holiday home, built in 1988, comprises two spacious beachfront apartments (1,730 sq. ft each). Built to the classic dimensions of Raj-era officers quarters, the design incorporates the best of colonial styling, with jalousie shutters, limed timber paneling, coral-stone feature walls and huge, full-length balustrade verandas. Attractively furnished with a beach lifestyle in mind, the apartment has two comfortable, air-conditioned double/twin bedrooms with en-suite bathrooms. The open-plan living space has a well-equipped self catering kitchen and dining area set at one end, and a relaxed lounge at the other. Folding doors open out on to the private shaded veranda, which overlooks pawned gardens and the secluded white coral sands and sparkling turquoise water of beautiful James Bay. James Bay apartments provide a comprehensive range of guest services, including daily full-day maid service, daily linen change (bed linen, towels and beach towels), night watchman and gardener. We can also arrange for a cook to prepare and cook two meals a day of your choice. A hire car is recommended. Baby-sitters can be arranged. The apartments are ideally located, close to Holetown and Speightstown. Watersports are available from the beach right in front of the property. The beach is perfect for swimming and snorkeling or just dreaming the day away! If you love to be close to the sea then a Barbados beachfront apartment at James Bay is for you. Monthly Rental of US \$4,000 \*Rates are subject to 10% tax.