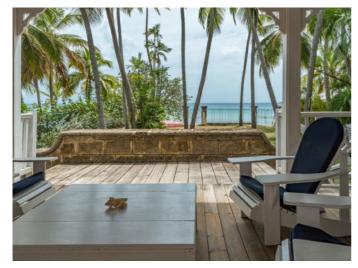

## **Description**

The fabulous beachfront apartment located in James Bay, on the West Coast of Barbados. The perfect location for your beachfront holiday. This plantation-style, pink and white timber and coral stone holiday home, built in 1988, comprises two spacious beachfront apartments (1,730 sq. ft each). Built to the classic dimensions of Raj-era officers quarters, the design incorporates the best of colonial styling, with jalousie shutters, limed timber paneling, coral-stone feature walls and huge, full-length balustrade verandas. Attractively furnished with a beach lifestyle in mind, the apartment has two comfortable, air-conditioned double/twin bedrooms with en-suite bathrooms. The open-plan living space has a well-equipped self catering kitchen and dining area set at one end, and a relaxed lounge at the other. Folding doors open out on to the private shaded veranda, which overlooks pawned gardens and the secluded white coral sands and sparkling turquoise water of beautiful James Bay. James Bay apartments provide a comprehensive range of guest services, including daily full-day maid service, daily linen change (bed linen, towels and beach towels), night watchman and gardener. We can also arrange for a cook to prepare and cook two meals a day of your choice. A hire car is recommended. Baby-sitters can be arranged. The apartments are ideally located, close to Holetown and Speightstown. Watersports are available from the beach right in front of the property. The beach is perfect for swimming and snorkeling or just dreaming the day away! If you love to be close to the sea then a Barbados beachfront apartment at James Bay is for you. Monthly Rental of US \$4,000 \*Rates are subject to 10% tax.