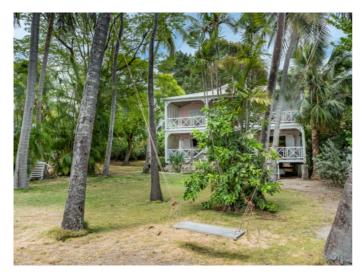

## **Description**

The fabulous beachfront apartment located in James Bay, on the West Coast of Barbados. The perfect location for your beachfront holiday. This plantation-style, pink and white timber and coral stone holiday home, built in 1988, comprises two spacious beachfront apartments (1,730 sq. ft each). Built to the classic dimensions of Raj-era officers quarters, the design incorporates the best of colonial styling, with jalousie shutters, limed timber paneling, coral-stone feature walls and huge, full-length balustrade verandas. Attractively furnished with a beach lifestyle in mind, the apartment has two comfortable, air-conditioned double/twin bedrooms with en-suite bathrooms. The open-plan living space has a well-equipped self catering kitchen and dining area set at one end, and a relaxed lounge at the other. Folding doors open out on to the private shaded veranda, which overlooks pawned gardens and the secluded white coral sands and sparkling turquoise water of beautiful James Bay. James Bay apartments provide a comprehensive range of guest services, including daily full-day maid service, daily linen change (bed linen, towels and beach towels), night watchman and gardener. We can also arrange for a cook to prepare and cook two meals a day of your choice. A hire car is recommended. Baby-sitters can be arranged. The apartments are ideally located, close to Holetown and Speightstown. Watersports are available from the beach right in front of the property. The beach is perfect for swimming and snorkeling or just dreaming the day away! If you love to be close to the sea then a Barbados beachfront apartment at James Bay is for you. Monthly Rental of US \$4,000 \*Rates are subject to 10% tax.