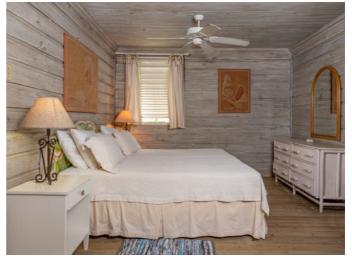

## **Description**

The fabulous beachfront apartment located in James Bay, on the West Coast of Barbados. The perfect location for your beachfront holiday. This plantation-style, pink and white timber and coral stone holiday home, built in 1988, comprises two spacious beachfront apartments (1,730 sq. ft each). Built to the classic dimensions of Raj-era officers quarters, the design incorporates the best of colonial styling, with jalousie shutters, limed timber paneling, coral-stone feature walls and huge, full-length balustrade verandas. Attractively furnished with a beach lifestyle in mind, the apartment has two comfortable, air-conditioned double/twin bedrooms with en-suite bathrooms. The open-plan living space has a well-equipped self catering kitchen and dining area set at one end, and a relaxed lounge at the other. Folding doors open out on to the private shaded veranda, which overlooks pawned gardens and the secluded white coral sands and sparkling turquoise water of beautiful James Bay. James Bay apartments provide a comprehensive range of guest services, including daily full-day maid service, daily linen change (bed linen, towels and beach towels), night watchman and gardener. We can also arrange for a cook to prepare and cook two meals a day of your choice. A hire car is recommended. Baby-sitters can be arranged. The apartments are ideally located, close to Holetown and Speightstown. Watersports are available from the beach right in front of the property. The beach is perfect for swimming and snorkeling or just dreaming the day away! If you love to be close to the sea then a Barbados beachfront apartment at James Bay is for you. Monthly Rental of US \$4,000 \*Rates are subject to 10% tax.