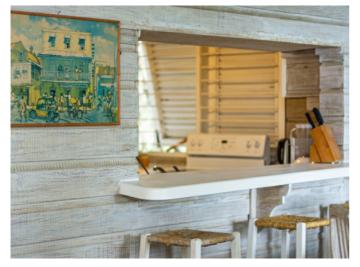

## **Description**

The fabulous beachfront apartment located in James Bay, on the West Coast of Barbados. The perfect location for your beachfront holiday. This plantation-style, pink and white timber and coral stone holiday home, built in 1988, comprises two spacious beachfront apartments (1,730 sq. ft each). Built to the classic dimensions of Raj-era officers quarters, the design incorporates the best of colonial styling, with jalousie shutters, limed timber paneling, coral-stone feature walls and huge, full-length balustrade verandas. Attractively furnished with a beach lifestyle in mind, the apartment has two comfortable, air-conditioned double/twin bedrooms with en-suite bathrooms. The open-plan living space has a well-equipped self catering kitchen and dining area set at one end, and a relaxed lounge at the other. Folding doors open out on to the private shaded veranda, which overlooks pawned gardens and the secluded white coral sands and sparkling turquoise water of beautiful James Bay. James Bay apartments provide a comprehensive range of guest services, including daily full-day maid service, daily linen change (bed linen, towels and beach towels), night watchman and gardener. We can also arrange for a cook to prepare and cook two meals a day of your choice. A hire car is recommended. Baby-sitters can be arranged. The apartments are ideally located, close to Holetown and Speightstown. Watersports are available from the beach right in front of the property. The beach is perfect for swimming and snorkeling or just dreaming the day away! If you love to be close to the sea then a Barbados beachfront apartment at James Bay is for you. Monthly Rental of US \$4,000 \*Rates are subject to 10% tax.