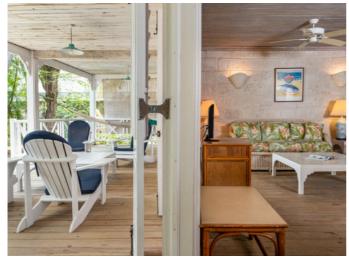

## **Description**

The fabulous beachfront apartment located in James Bay, on the West Coast of Barbados. The perfect location for your beachfront holiday. This plantation-style, pink and white timber and coral stone holiday home, built in 1988, comprises two spacious beachfront apartments (1,730 sq. ft each). Built to the classic dimensions of Raj-era officers quarters, the design incorporates the best of colonial styling, with jalousie shutters, limed timber paneling, coral-stone feature walls and huge, full-length balustrade verandas. Attractively furnished with a beach lifestyle in mind, the apartment has two comfortable, air-conditioned double/twin bedrooms with en-suite bathrooms. The open-plan living space has a well-equipped self catering kitchen and dining area set at one end, and a relaxed lounge at the other. Folding doors open out on to the private shaded veranda, which overlooks pawned gardens and the secluded white coral sands and sparkling turquoise water of beautiful James Bay. James Bay apartments provide a comprehensive range of guest services, including daily full-day maid service, daily linen change (bed linen, towels and beach towels), night watchman and gardener. We can also arrange for a cook to prepare and cook two meals a day of your choice. A hire car is recommended. Baby-sitters can be arranged. The apartments are ideally located, close to Holetown and Speightstown. Watersports are available from the beach right in front of the property. The beach is perfect for swimming and snorkeling or just dreaming the day away! If you love to be close to the sea then a Barbados beachfront apartment at James Bay is for you. Monthly Rental of US \$4,000 \*Rates are subject to 10% tax.