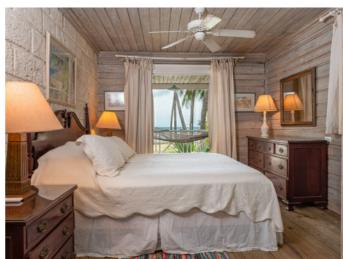

## **Description**

The fabulous beachfront apartment located in James Bay, on the West Coast of Barbados. The perfect location for your beachfront holiday. This plantation-style, pink and white timber and coral stone holiday home, built in 1988, comprises two spacious beachfront apartments (1,730 sq. ft each). Built to the classic dimensions of Raj-era officers quarters, the design incorporates the best of colonial styling, with jalousie shutters, limed timber paneling, coral-stone feature walls and huge, full-length balustrade verandas. Attractively furnished with a beach lifestyle in mind, the apartment has two comfortable, air-conditioned double/twin bedrooms with en-suite bathrooms. The open-plan living space has a well-equipped self catering kitchen and dining area set at one end, and a relaxed lounge at the other. Folding doors open out on to the private shaded veranda, which overlooks pawned gardens and the secluded white coral sands and sparkling turquoise water of beautiful James Bay. James Bay apartments provide a comprehensive range of guest services, including daily full-day maid service, daily linen change (bed linen, towels and beach towels), night watchman and gardener. We can also arrange for a cook to prepare and cook two meals a day of your choice. A hire car is recommended. Baby-sitters can be arranged. The apartments are ideally located, close to Holetown and Speightstown. Watersports are available from the beach right in front of the property. The beach is perfect for swimming and snorkeling or just dreaming the day away! If you love to be close to the sea then a Barbados beachfront apartment at James Bay is for you. Monthly Rental of US \$4,000 \*Rates are subject to 10% tax.