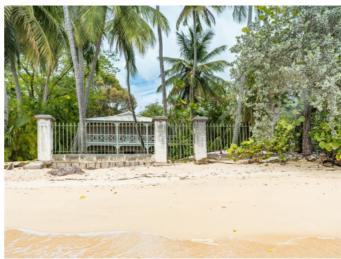

## **Description**

The fabulous beachfront apartment located in James Bay, on the West Coast of Barbados. The perfect location for your beachfront holiday. This plantation-style, pink and white timber and coral stone holiday home, built in 1988, comprises two spacious beachfront apartments (1,730 sq. ft each). Built to the classic dimensions of Raj-era officers quarters, the design incorporates the best of colonial styling, with jalousie shutters, limed timber paneling, coral-stone feature walls and huge, full-length balustrade verandas. Attractively furnished with a beach lifestyle in mind, the apartment has two comfortable, air-conditioned double/twin bedrooms with en-suite bathrooms. The open-plan living space has a well-equipped self catering kitchen and dining area set at one end, and a relaxed lounge at the other. Folding doors open out on to the private shaded veranda, which overlooks pawned gardens and the secluded white coral sands and sparkling turquoise water of beautiful James Bay. James Bay apartments provide a comprehensive range of guest services, including daily full-day maid service, daily linen change (bed linen, towels and beach towels), night watchman and gardener. We can also arrange for a cook to prepare and cook two meals a day of your choice. A hire car is recommended. Baby-sitters can be arranged. The apartments are ideally located, close to Holetown and Speightstown. Watersports are available from the beach right in front of the property. The beach is perfect for swimming and snorkeling or just dreaming the day away! If you love to be close to the sea then a Barbados beachfront apartment at James Bay is for you. Monthly Rental of US \$4,000 \*Rates are subject to 10% tax.