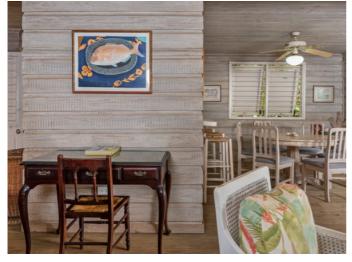

## **Description**

The fabulous beachfront apartment located in James Bay, on the West Coast of Barbados. The perfect location for your beachfront holiday. This plantation-style, pink and white timber and coral stone holiday home, built in 1988, comprises two spacious beachfront apartments (1,730 sq. ft each). Built to the classic dimensions of Raj-era officers quarters, the design incorporates the best of colonial styling, with jalousie shutters, limed timber paneling, coral-stone feature walls and huge, full-length balustrade verandas. Attractively furnished with a beach lifestyle in mind, the apartment has two comfortable, air-conditioned double/twin bedrooms with en-suite bathrooms. The open-plan living space has a well-equipped self catering kitchen and dining area set at one end, and a relaxed lounge at the other. Folding doors open out on to the private shaded veranda, which overlooks pawned gardens and the secluded white coral sands and sparkling turquoise water of beautiful James Bay. James Bay apartments provide a comprehensive range of guest services, including daily full-day maid service, daily linen change (bed linen, towels and beach towels), night watchman and gardener. We can also arrange for a cook to prepare and cook two meals a day of your choice. A hire car is recommended. Baby-sitters can be arranged. The apartments are ideally located, close to Holetown and Speightstown. Watersports are available from the beach right in front of the property. The beach is perfect for swimming and snorkeling or just dreaming the day away! If you love to be close to the sea then a Barbados beachfront apartment at James Bay is for you. Monthly Rental of US \$4,000 \*Rates are subject to 10% tax.