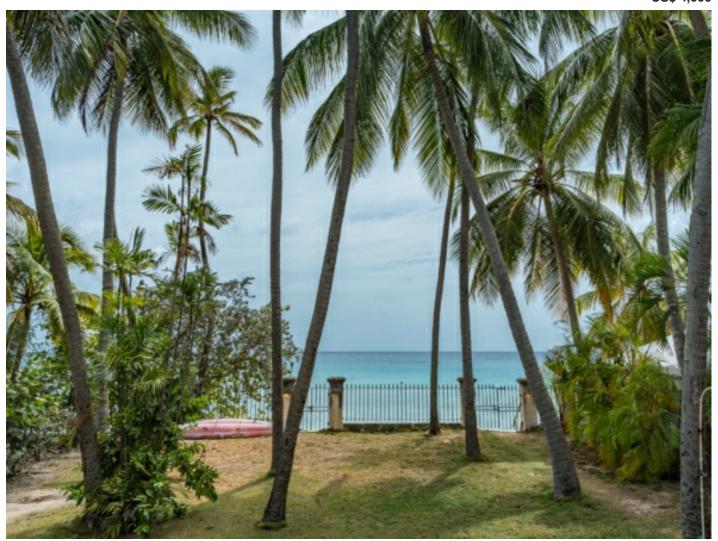

## **Description**

The fabulous beachfront apartment located in James Bay, on the West Coast of Barbados. The perfect location for your beachfront holiday. This plantation-style, pink and white timber and coral stone holiday home, built in 1988, comprises two spacious beachfront apartments (1,730 sq. ft each). Built to the classic dimensions of Raj-era officers quarters, the design incorporates the best of colonial styling, with jalousie shutters, limed timber paneling, coral-stone feature walls and huge, full-length balustrade verandas. Attractively furnished with a beach lifestyle in mind, the apartment has two comfortable, air-conditioned double/twin bedrooms with en-suite bathrooms. The open-plan living space has a well-equipped self catering kitchen and dining area set at one end, and a relaxed lounge at the other. Folding doors open out on to the private shaded veranda, which overlooks pawned gardens and the secluded white coral sands and sparkling turquoise water of beautiful James Bay. James Bay apartments provide a comprehensive range of guest services, including daily full-day maid service, daily linen change (bed linen, towels and beach towels), night watchman and gardener. We can also arrange for a cook to prepare and cook two meals a day of your choice. A hire car is recommended. Baby-sitters can be arranged. The apartments are ideally located, close to Holetown and Speightstown. Watersports are available from the beach right in front of the property. The beach is perfect for swimming and snorkeling or just dreaming the day away! If you love to be close to the sea then a Barbados beachfront apartment at James Bay is for you. Monthly Rental of US \$4,000 \*Rates are subject to 10% tax.