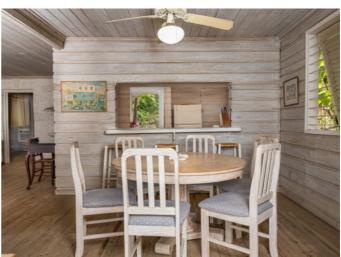

## **Description**

The fabulous beachfront apartment located in James Bay, on the West Coast of Barbados. The perfect location for your beachfront holiday. This plantation-style, pink and white timber and coral stone holiday home, built in 1988, comprises two spacious beachfront apartments (1,730 sq. ft each). Built to the classic dimensions of Raj-era officers quarters, the design incorporates the best of colonial styling, with jalousie shutters, limed timber paneling, coral-stone feature walls and huge, full-length balustrade verandas. Attractively furnished with a beach lifestyle in mind, the apartment has two comfortable, air-conditioned double/twin bedrooms with en-suite bathrooms. The open-plan living space has a well-equipped self catering kitchen and dining area set at one end, and a relaxed lounge at the other. Folding doors open out on to the private shaded veranda, which overlooks pawned gardens and the secluded white coral sands and sparkling turquoise water of beautiful James Bay. James Bay apartments provide a comprehensive range of guest services, including daily full-day maid service, daily linen change (bed linen, towels and beach towels), night watchman and gardener. We can also arrange for a cook to prepare and cook two meals a day of your choice. A hire car is recommended. Baby-sitters can be arranged. The apartments are ideally located, close to Holetown and Speightstown. Watersports are available from the beach right in front of the property. The beach is perfect for swimming and snorkeling or just dreaming the day away! If you love to be close to the sea then a Barbados beachfront apartment at James Bay is for you. Monthly Rental of US \$4,000 \*Rates are subject to 10% tax.