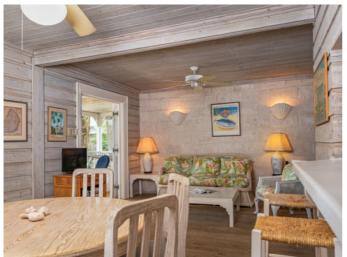

## **Description**

The fabulous beachfront apartment located in James Bay, on the West Coast of Barbados. The perfect location for your beachfront holiday. This plantation-style, pink and white timber and coral stone holiday home, built in 1988, comprises two spacious beachfront apartments (1,730 sq. ft each). Built to the classic dimensions of Raj-era officers quarters, the design incorporates the best of colonial styling, with jalousie shutters, limed timber paneling, coral-stone feature walls and huge, full-length balustrade verandas. Attractively furnished with a beach lifestyle in mind, the apartment has two comfortable, air-conditioned double/twin bedrooms with en-suite bathrooms. The open-plan living space has a well-equipped self catering kitchen and dining area set at one end, and a relaxed lounge at the other. Folding doors open out on to the private shaded veranda, which overlooks pawned gardens and the secluded white coral sands and sparkling turquoise water of beautiful James Bay. James Bay apartments provide a comprehensive range of guest services, including daily full-day maid service, daily linen change (bed linen, towels and beach towels), night watchman and gardener. We can also arrange for a cook to prepare and cook two meals a day of your choice. A hire car is recommended. Baby-sitters can be arranged. The apartments are ideally located, close to Holetown and Speightstown. Watersports are available from the beach right in front of the property. The beach is perfect for swimming and snorkeling or just dreaming the day away! If you love to be close to the sea then a Barbados beachfront apartment at James Bay is for you. Monthly Rental of US \$4,000 \*Rates are subject to 10% tax.