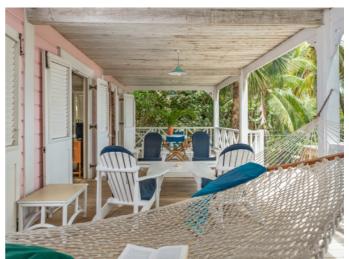

## **Description**

The fabulous beachfront apartment located in James Bay, on the West Coast of Barbados. The perfect location for your beachfront holiday. This plantation-style, pink and white timber and coral stone holiday home, built in 1988, comprises two spacious beachfront apartments (1,730 sq. ft each). Built to the classic dimensions of Raj-era officers quarters, the design incorporates the best of colonial styling, with jalousie shutters, limed timber paneling, coral-stone feature walls and huge, full-length balustrade verandas. Attractively furnished with a beach lifestyle in mind, the apartment has two comfortable, air-conditioned double/twin bedrooms with en-suite bathrooms. The open-plan living space has a well-equipped self catering kitchen and dining area set at one end, and a relaxed lounge at the other. Folding doors open out on to the private shaded veranda, which overlooks pawned gardens and the secluded white coral sands and sparkling turquoise water of beautiful James Bay. James Bay apartments provide a comprehensive range of guest services, including daily full-day maid service, daily linen change (bed linen, towels and beach towels), night watchman and gardener. We can also arrange for a cook to prepare and cook two meals a day of your choice. A hire car is recommended. Baby-sitters can be arranged. The apartments are ideally located, close to Holetown and Speightstown. Watersports are available from the beach right in front of the property. The beach is perfect for swimming and snorkeling or just dreaming the day away! If you love to be close to the sea then a Barbados beachfront apartment at James Bay is for you. Monthly Rental of US \$4,000 \*Rates are subject to 10% tax.