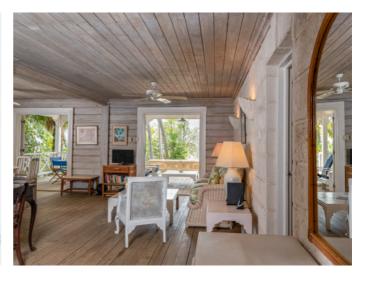

## **Description**

The fabulous beachfront apartment located in James Bay, on the West Coast of Barbados. The perfect location for your beachfront holiday. This plantation-style, pink and white timber and coral stone holiday home, built in 1988, comprises two spacious beachfront apartments (1,730 sq. ft each). Built to the classic dimensions of Raj-era officers quarters, the design incorporates the best of colonial styling, with jalousie shutters, limed timber paneling, coral-stone feature walls and huge, full-length balustrade verandas. Attractively furnished with a beach lifestyle in mind, the apartment has two comfortable, air-conditioned double/twin bedrooms with en-suite bathrooms. The open-plan living space has a well-equipped self catering kitchen and dining area set at one end, and a relaxed lounge at the other. Folding doors open out on to the private shaded veranda, which overlooks pawned gardens and the secluded white coral sands and sparkling turquoise water of beautiful James Bay. James Bay apartments provide a comprehensive range of guest services, including daily full-day maid service, daily linen change (bed linen, towels and beach towels), night watchman and gardener. We can also arrange for a cook to prepare and cook two meals a day of your choice. A hire car is recommended. Baby-sitters can be arranged. The apartments are ideally located, close to Holetown and Speightstown. Watersports are available from the beach right in front of the property. The beach is perfect for swimming and snorkeling or just dreaming the day away! If you love to be close to the sea then a Barbados beachfront apartment at James Bay is for you. Monthly Rental of US \$4,000 \*Rates are subject to 10% tax.