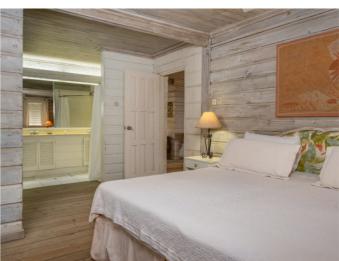

## **Description**

The fabulous beachfront apartment located in James Bay, on the West Coast of Barbados. The perfect location for your beachfront holiday. This plantation-style, pink and white timber and coral stone holiday home, built in 1988, comprises two spacious beachfront apartments (1,730 sq. ft each). Built to the classic dimensions of Raj-era officers quarters, the design incorporates the best of colonial styling, with jalousie shutters, limed timber paneling, coral-stone feature walls and huge, full-length balustrade verandas. Attractively furnished with a beach lifestyle in mind, the apartment has two comfortable, air-conditioned double/twin bedrooms with en-suite bathrooms. The open-plan living space has a well-equipped self catering kitchen and dining area set at one end, and a relaxed lounge at the other. Folding doors open out on to the private shaded veranda, which overlooks pawned gardens and the secluded white coral sands and sparkling turquoise water of beautiful James Bay. James Bay apartments provide a comprehensive range of guest services, including daily full-day maid service, daily linen change (bed linen, towels and beach towels), night watchman and gardener. We can also arrange for a cook to prepare and cook two meals a day of your choice. A hire car is recommended. Baby-sitters can be arranged. The apartments are ideally located, close to Holetown and Speightstown. Watersports are available from the beach right in front of the property. The beach is perfect for swimming and snorkeling or just dreaming the day away! If you love to be close to the sea then a Barbados beachfront apartment at James Bay is for you. Monthly Rental of US \$4,000 \*Rates are subject to 10% tax.