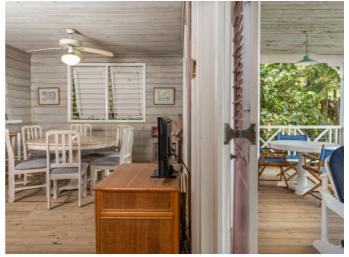

## **Description**

The fabulous beachfront apartment located in James Bay, on the West Coast of Barbados. The perfect location for your beachfront holiday. This plantation-style, pink and white timber and coral stone holiday home, built in 1988, comprises two spacious beachfront apartments (1,730 sq. ft each). Built to the classic dimensions of Raj-era officers quarters, the design incorporates the best of colonial styling, with jalousie shutters, limed timber paneling, coral-stone feature walls and huge, full-length balustrade verandas. Attractively furnished with a beach lifestyle in mind, the apartment has two comfortable, air-conditioned double/twin bedrooms with en-suite bathrooms. The open-plan living space has a well-equipped self catering kitchen and dining area set at one end, and a relaxed lounge at the other. Folding doors open out on to the private shaded veranda, which overlooks pawned gardens and the secluded white coral sands and sparkling turquoise water of beautiful James Bay. James Bay apartments provide a comprehensive range of guest services, including daily full-day maid service, daily linen change (bed linen, towels and beach towels), night watchman and gardener. We can also arrange for a cook to prepare and cook two meals a day of your choice. A hire car is recommended. Baby-sitters can be arranged. The apartments are ideally located, close to Holetown and Speightstown. Watersports are available from the beach right in front of the property. The beach is perfect for swimming and snorkeling or just dreaming the day away! If you love to be close to the sea then a Barbados beachfront apartment at James Bay is for you. Monthly Rental of US \$4,000 \*Rates are subject to 10% tax.