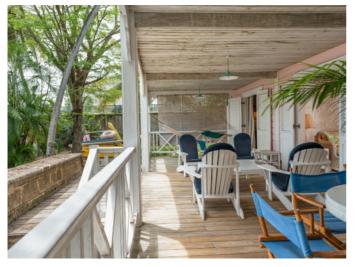

## **Description**

The fabulous beachfront apartment located in James Bay, on the West Coast of Barbados. The perfect location for your beachfront holiday. This plantation-style, pink and white timber and coral stone holiday home, built in 1988, comprises two spacious beachfront apartments (1,730 sq. ft each). Built to the classic dimensions of Raj-era officers quarters, the design incorporates the best of colonial styling, with jalousie shutters, limed timber paneling, coral-stone feature walls and huge, full-length balustrade verandas. Attractively furnished with a beach lifestyle in mind, the apartment has two comfortable, air-conditioned double/twin bedrooms with en-suite bathrooms. The open-plan living space has a well-equipped self catering kitchen and dining area set at one end, and a relaxed lounge at the other. Folding doors open out on to the private shaded veranda, which overlooks pawned gardens and the secluded white coral sands and sparkling turquoise water of beautiful James Bay. James Bay apartments provide a comprehensive range of guest services, including daily full-day maid service, daily linen change (bed linen, towels and beach towels), night watchman and gardener. We can also arrange for a cook to prepare and cook two meals a day of your choice. A hire car is recommended. Baby-sitters can be arranged. The apartments are ideally located, close to Holetown and Speightstown. Watersports are available from the beach right in front of the property. The beach is perfect for swimming and snorkeling or just dreaming the day away! If you love to be close to the sea then a Barbados beachfront apartment at James Bay is for you. Monthly Rental of US \$4,000 \*Rates are subject to 10% tax.