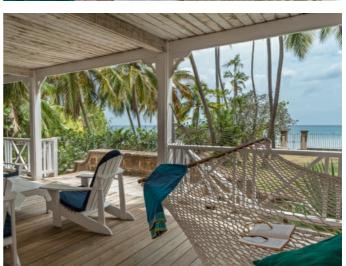

## **Description**

The fabulous beachfront apartment located in James Bay, on the West Coast of Barbados. The perfect location for your beachfront holiday. This plantation-style, pink and white timber and coral stone holiday home, built in 1988, comprises two spacious beachfront apartments (1,730 sq. ft each). Built to the classic dimensions of Raj-era officers quarters, the design incorporates the best of colonial styling, with jalousie shutters, limed timber paneling, coral-stone feature walls and huge, full-length balustrade verandas. Attractively furnished with a beach lifestyle in mind, the apartment has two comfortable, air-conditioned double/twin bedrooms with en-suite bathrooms. The open-plan living space has a well-equipped self catering kitchen and dining area set at one end, and a relaxed lounge at the other. Folding doors open out on to the private shaded veranda, which overlooks pawned gardens and the secluded white coral sands and sparkling turquoise water of beautiful James Bay. James Bay apartments provide a comprehensive range of guest services, including daily full-day maid service, daily linen change (bed linen, towels and beach towels), night watchman and gardener. We can also arrange for a cook to prepare and cook two meals a day of your choice. A hire car is recommended. Baby-sitters can be arranged. The apartments are ideally located, close to Holetown and Speightstown. Watersports are available from the beach right in front of the property. The beach is perfect for swimming and snorkeling or just dreaming the day away! If you love to be close to the sea then a Barbados beachfront apartment at James Bay is for you. Monthly Rental of US \$4,000 \*Rates are subject to 10% tax.