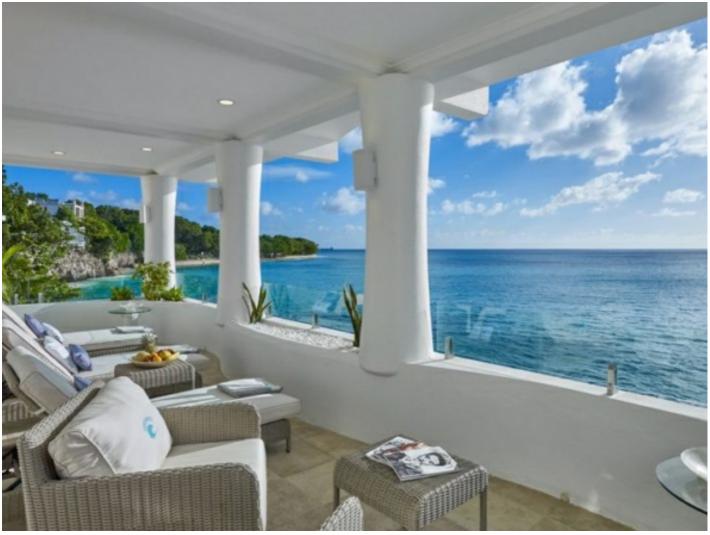

#### **Description**

Ocean Heights is a luxury villa located in Prospect, St. James on the island of Barbados. It is positioned right on the cliff front facing the expansive Caribbean Sea. This is the perfect solution for those looking for an elegant property that blends traditional design with modern touches. Escape to leisurely peace and quiet with the opportunity to dive into the lively Caribbean culture at a moment's notice. This villa emphasises a sense of freedom and privacy, and noteworthy features of this property are the private parking spaces as well as access to the villa's private beach. Prospect is remains a very popular town on the island due to the friendly community and amazing attractions. The villa is spread over four levels with two separate units. It has seven bedrooms (with a total of 8 beds) and five bathrooms. Each level has its own balcony from where you can enjoy breath-taking views of the Caribbean and the surrounding area. Up to 12 guests can take up residence at a time, taking in everything the villa has to offer, including modern furnishings and designer appliances. For those looking to dip their toes would also benefit from the luxury plunge pool. The residence offers the ideal space to create cherished memories and luxury experiences, all from a secure, private villa. Ocean Heights' exquisite entertaining features include outdoor dining areas, uninterrupted views, spacious rooms and beach-front diversions.