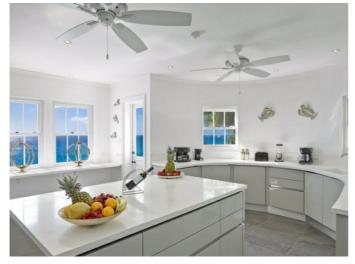

#### **Description**

Ocean Heights is a luxury villa located in Prospect, St. James on the island of Barbados. It is positioned right on the cliff front facing the expansive Caribbean Sea. This is the perfect solution for those looking for an elegant property that blends traditional design with modern touches. Escape to leisurely peace and quiet with the opportunity to dive into the lively Caribbean culture at a moment's notice. This villa emphasises a sense of freedom and privacy, and noteworthy features of this property are the private parking spaces as well as access to the villa's private beach. Prospect is remains a very popular town on the island due to the friendly community and amazing attractions. The villa is spread over four levels with two separate units. It has seven bedrooms (with a total of 8 beds) and five bathrooms. Each level has its own balcony from where you can enjoy breath-taking views of the Caribbean and the surrounding area. Up to 12 guests can take up residence at a time, taking in everything the villa has to offer, including modern furnishings and designer appliances. For those looking to dip their toes would also benefit from the luxury plunge pool. The residence offers the ideal space to create cherished memories and luxury experiences, all from a secure, private villa. Ocean Heights' exquisite entertaining features include outdoor dining areas, uninterrupted views, spacious rooms and beach-front diversions.