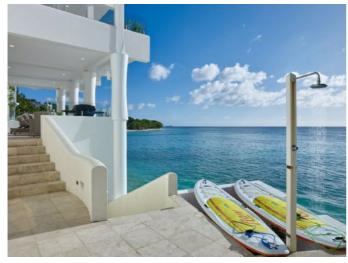

#### **Description**

Ocean Heights is a luxury villa located in Prospect, St. James on the island of Barbados. It is positioned right on the cliff front facing the expansive Caribbean Sea. This is the perfect solution for those looking for an elegant property that blends traditional design with modern touches. Escape to leisurely peace and quiet with the opportunity to dive into the lively Caribbean culture at a moment's notice. This villa emphasises a sense of freedom and privacy, and noteworthy features of this property are the private parking spaces as well as access to the villa's private beach. Prospect is remains a very popular town on the island due to the friendly community and amazing attractions. The villa is spread over four levels with two separate units. It has seven bedrooms (with a total of 8 beds) and five bathrooms. Each level has its own balcony from where you can enjoy breath-taking views of the Caribbean and the surrounding area. Up to 12 guests can take up residence at a time, taking in everything the villa has to offer, including modern furnishings and designer appliances. For those looking to dip their toes would also benefit from the luxury plunge pool. The residence offers the ideal space to create cherished memories and luxury experiences, all from a secure, private villa. Ocean Heights' exquisite entertaining features include outdoor dining areas, uninterrupted views, spacious rooms and beach-front diversions.

#### **Features**

❷ Beach Access

- ⊗ Sun Deck

○ Close to Restaurants