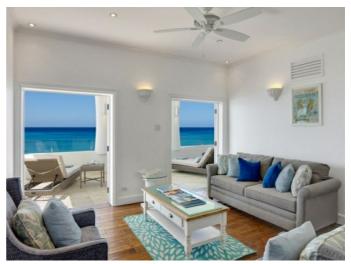

#### **Description**

Ocean Heights is a luxury villa located in Prospect, St. James on the island of Barbados. It is positioned right on the cliff front facing the expansive Caribbean Sea. This is the perfect solution for those looking for an elegant property that blends traditional design with modern touches. Escape to leisurely peace and quiet with the opportunity to dive into the lively Caribbean culture at a moment's notice. This villa emphasises a sense of freedom and privacy, and noteworthy features of this property are the private parking spaces as well as access to the villa's private beach. Prospect is remains a very popular town on the island due to the friendly community and amazing attractions. The villa is spread over four levels with two separate units. It has seven bedrooms (with a total of 8 beds) and five bathrooms. Each level has its own balcony from where you can enjoy breath-taking views of the Caribbean and the surrounding area. Up to 12 guests can take up residence at a time, taking in everything the villa has to offer, including modern furnishings and designer appliances. For those looking to dip their toes would also benefit from the luxury plunge pool. The residence offers the ideal space to create cherished memories and luxury experiences, all from a secure, private villa. Ocean Heights' exquisite entertaining features include outdoor dining areas, uninterrupted views, spacious rooms and beach-front diversions.