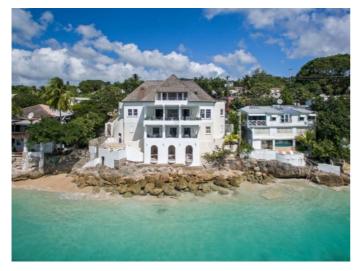

#### **Description**

Ocean Heights is a luxury villa located in Prospect, St. James on the island of Barbados. It is positioned right on the cliff front facing the expansive Caribbean Sea. This is the perfect solution for those looking for an elegant property that blends traditional design with modern touches. Escape to leisurely peace and quiet with the opportunity to dive into the lively Caribbean culture at a moment's notice. This villa emphasises a sense of freedom and privacy, and noteworthy features of this property are the private parking spaces as well as access to the villa's private beach. Prospect is remains a very popular town on the island due to the friendly community and amazing attractions. The villa is spread over four levels with two separate units. It has seven bedrooms (with a total of 8 beds) and five bathrooms. Each level has its own balcony from where you can enjoy breath-taking views of the Caribbean and the surrounding area. Up to 12 guests can take up residence at a time, taking in everything the villa has to offer, including modern furnishings and designer appliances. For those looking to dip their toes would also benefit from the luxury plunge pool. The residence offers the ideal space to create cherished memories and luxury experiences, all from a secure, private villa. Ocean Heights' exquisite entertaining features include outdoor dining areas, uninterrupted views, spacious rooms and beach-front diversions.