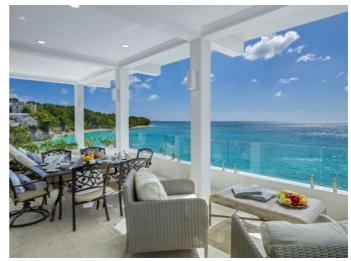

#### **Description**

Ocean Heights is a luxury villa located in Prospect, St. James on the island of Barbados. It is positioned right on the cliff front facing the expansive Caribbean Sea. This is the perfect solution for those looking for an elegant property that blends traditional design with modern touches. Escape to leisurely peace and quiet with the opportunity to dive into the lively Caribbean culture at a moment's notice. This villa emphasises a sense of freedom and privacy, and noteworthy features of this property are the private parking spaces as well as access to the villa's private beach. Prospect is remains a very popular town on the island due to the friendly community and amazing attractions. The villa is spread over four levels with two separate units. It has seven bedrooms (with a total of 8 beds) and five bathrooms. Each level has its own balcony from where you can enjoy breath-taking views of the Caribbean and the surrounding area. Up to 12 guests can take up residence at a time, taking in everything the villa has to offer, including modern furnishings and designer appliances. For those looking to dip their toes would also benefit from the luxury plunge pool. The residence offers the ideal space to create cherished memories and luxury experiences, all from a secure, private villa. Ocean Heights' exquisite entertaining features include outdoor dining areas, uninterrupted views, spacious rooms and beach-front diversions.