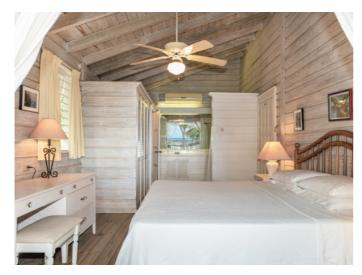

#### **Description**

The fabulous beachfront apartment located in James Bay, on the West Coast of Barbados. The perfect location for your beachfront holiday. This plantation-style, pink and white timber and coral stone holiday home, built in 1988, comprises two spacious beachfront apartments (1,730 sq. ft each). Built to the classic dimensions of Raj-era officers quarters, the design incorporates the best of colonial styling, with jalousie shutters, limed timber paneling, coral-stone feature walls and huge, full-length balustrade verandas. Attractively furnished with a beach lifestyle in mind, the apartment has two comfortable, air-conditioned double/twin bedrooms with en-suite bathrooms. The open-plan living space has a well-equipped self catering kitchen and dining area set at one end, and a relaxed lounge at the other. Folding doors open out on to the private shaded veranda, which overlooks pawned gardens and the secluded white coral sands and sparkling turquoise water of beautiful James Bay. James Bay apartments provide a comprehensive range of guest services, including daily full-day maid service, daily linen change (bed linen, towels and beach towels), night watchman and gardener. We can also arrange for a cook to prepare and cook two meals a day of your choice. A hire car is recommended. Baby-sitters can be arranged. The apartments are ideally located, close to Holetown and Speightstown. Watersports are available from the beach right in front of the property. The beach is perfect for swimming and snorkeling or just dreaming the day away! If you love to be close to the sea then a Barbados beachfront apartment at James Bay is for you. Summer price: US \$275 per night Winter price: US \$475 per night Christmas price: US \$525 per night \*Rates are subject to 10% tax.