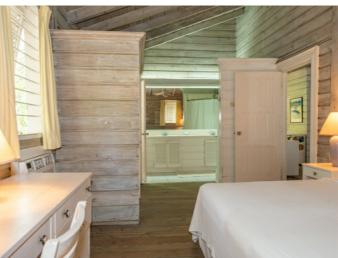

#### **Description**

The fabulous beachfront apartment located in James Bay, on the West Coast of Barbados. The perfect location for your beachfront holiday. This plantation-style, pink and white timber and coral stone holiday home, built in 1988, comprises two spacious beachfront apartments (1,730 sq. ft each). Built to the classic dimensions of Raj-era officers quarters, the design incorporates the best of colonial styling, with jalousie shutters, limed timber paneling, coral-stone feature walls and huge, full-length balustrade verandas. Attractively furnished with a beach lifestyle in mind, the apartment has two comfortable, air-conditioned double/twin bedrooms with en-suite bathrooms. The open-plan living space has a well-equipped self catering kitchen and dining area set at one end, and a relaxed lounge at the other. Folding doors open out on to the private shaded veranda, which overlooks pawned gardens and the secluded white coral sands and sparkling turquoise water of beautiful James Bay. James Bay apartments provide a comprehensive range of guest services, including daily full-day maid service, daily linen change (bed linen, towels and beach towels), night watchman and gardener. We can also arrange for a cook to prepare and cook two meals a day of your choice. A hire car is recommended. Baby-sitters can be arranged. The apartments are ideally located, close to Holetown and Speightstown. Watersports are available from the beach right in front of the property. The beach is perfect for swimming and snorkeling or just dreaming the day away! If you love to be close to the sea then a Barbados beachfront apartment at James Bay is for you. Summer price: US \$275 per night Winter price: US \$475 per night Christmas price: US \$525 per night \*Rates are subject to 10% tax.