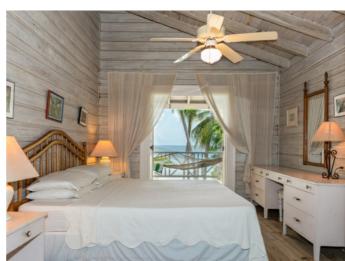

#### **Description**

The fabulous beachfront apartment located in James Bay, on the West Coast of Barbados. The perfect location for your beachfront holiday. This plantation-style, pink and white timber and coral stone holiday home, built in 1988, comprises two spacious beachfront apartments (1,730 sq. ft each). Built to the classic dimensions of Raj-era officers quarters, the design incorporates the best of colonial styling, with jalousie shutters, limed timber paneling, coral-stone feature walls and huge, full-length balustrade verandas. Attractively furnished with a beach lifestyle in mind, the apartment has two comfortable, air-conditioned double/twin bedrooms with en-suite bathrooms. The open-plan living space has a well-equipped self catering kitchen and dining area set at one end, and a relaxed lounge at the other. Folding doors open out on to the private shaded veranda, which overlooks pawned gardens and the secluded white coral sands and sparkling turquoise water of beautiful James Bay. James Bay apartments provide a comprehensive range of guest services, including daily full-day maid service, daily linen change (bed linen, towels and beach towels), night watchman and gardener. We can also arrange for a cook to prepare and cook two meals a day of your choice. A hire car is recommended. Baby-sitters can be arranged. The apartments are ideally located, close to Holetown and Speightstown. Watersports are available from the beach right in front of the property. The beach is perfect for swimming and snorkeling or just dreaming the day away! If you love to be close to the sea then a Barbados beachfront apartment at James Bay is for you. Summer price: US \$275 per night Winter price: US \$475 per night Christmas price: US \$525 per night \*Rates are subject to 10% tax.