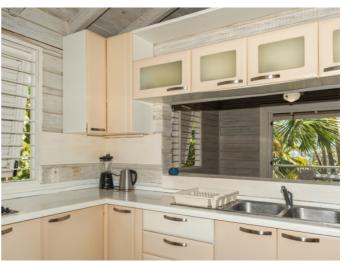

#### **Description**

The fabulous beachfront apartment located in James Bay, on the West Coast of Barbados. The perfect location for your beachfront holiday. This plantation-style, pink and white timber and coral stone holiday home, built in 1988, comprises two spacious beachfront apartments (1,730 sq. ft each). Built to the classic dimensions of Raj-era officers quarters, the design incorporates the best of colonial styling, with jalousie shutters, limed timber paneling, coral-stone feature walls and huge, full-length balustrade verandas. Attractively furnished with a beach lifestyle in mind, the apartment has two comfortable, air-conditioned double/twin bedrooms with en-suite bathrooms. The open-plan living space has a well-equipped self catering kitchen and dining area set at one end, and a relaxed lounge at the other. Folding doors open out on to the private shaded veranda, which overlooks pawned gardens and the secluded white coral sands and sparkling turquoise water of beautiful James Bay. James Bay apartments provide a comprehensive range of guest services, including daily full-day maid service, daily linen change (bed linen, towels and beach towels), night watchman and gardener. We can also arrange for a cook to prepare and cook two meals a day of your choice. A hire car is recommended. Baby-sitters can be arranged. The apartments are ideally located, close to Holetown and Speightstown. Watersports are available from the beach right in front of the property. The beach is perfect for swimming and snorkeling or just dreaming the day away! If you love to be close to the sea then a Barbados beachfront apartment at James Bay is for you. Summer price: US \$275 per night Winter price: US \$475 per night Christmas price: US \$525 per night \*Rates are subject to 10% tax.