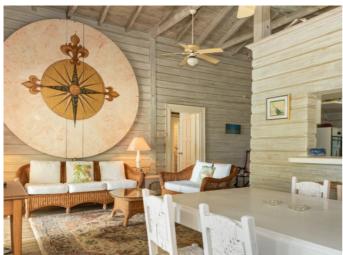

#### **Description**

The fabulous beachfront apartment located in James Bay, on the West Coast of Barbados. The perfect location for your beachfront holiday. This plantation-style, pink and white timber and coral stone holiday home, built in 1988, comprises two spacious beachfront apartments (1,730 sq. ft each). Built to the classic dimensions of Raj-era officers quarters, the design incorporates the best of colonial styling, with jalousie shutters, limed timber paneling, coral-stone feature walls and huge, full-length balustrade verandas. Attractively furnished with a beach lifestyle in mind, the apartment has two comfortable, air-conditioned double/twin bedrooms with en-suite bathrooms. The open-plan living space has a well-equipped self catering kitchen and dining area set at one end, and a relaxed lounge at the other. Folding doors open out on to the private shaded veranda, which overlooks pawned gardens and the secluded white coral sands and sparkling turquoise water of beautiful James Bay. James Bay apartments provide a comprehensive range of guest services, including daily full-day maid service, daily linen change (bed linen, towels and beach towels), night watchman and gardener. We can also arrange for a cook to prepare and cook two meals a day of your choice. A hire car is recommended. Baby-sitters can be arranged. The apartments are ideally located, close to Holetown and Speightstown. Watersports are available from the beach right in front of the property. The beach is perfect for swimming and snorkeling or just dreaming the day away! If you love to be close to the sea then a Barbados beachfront apartment at James Bay is for you. Summer price: US \$275 per night Winter price: US \$475 per night Christmas price: US \$525 per night \*Rates are subject to 10% tax.