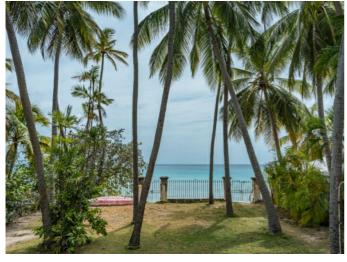

#### **Description**

The fabulous beachfront apartment located in James Bay, on the West Coast of Barbados. The perfect location for your beachfront holiday. This plantation-style, pink and white timber and coral stone holiday home, built in 1988, comprises two spacious beachfront apartments (1,730 sq. ft each). Built to the classic dimensions of Raj-era officers quarters, the design incorporates the best of colonial styling, with jalousie shutters, limed timber paneling, coral-stone feature walls and huge, full-length balustrade verandas. Attractively furnished with a beach lifestyle in mind, the apartment has two comfortable, air-conditioned double/twin bedrooms with en-suite bathrooms. The open-plan living space has a well-equipped self catering kitchen and dining area set at one end, and a relaxed lounge at the other. Folding doors open out on to the private shaded veranda, which overlooks pawned gardens and the secluded white coral sands and sparkling turquoise water of beautiful James Bay. James Bay apartments provide a comprehensive range of guest services, including daily full-day maid service, daily linen change (bed linen, towels and beach towels), night watchman and gardener. We can also arrange for a cook to prepare and cook two meals a day of your choice. A hire car is recommended. Baby-sitters can be arranged. The apartments are ideally located, close to Holetown and Speightstown. Watersports are available from the beach right in front of the property. The beach is perfect for swimming and snorkeling or just dreaming the day away! If you love to be close to the sea then a Barbados beachfront apartment at James Bay is for you. Summer price: US \$275 per night Winter price: US \$475 per night Christmas price: US \$525 per night \*Rates are subject to 10% tax.