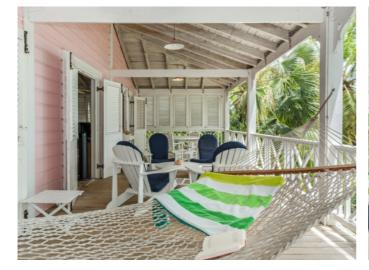

#### **Description**

The fabulous beachfront apartment located in James Bay, on the West Coast of Barbados. The perfect location for your beachfront holiday. This plantation-style, pink and white timber and coral stone holiday home, built in 1988, comprises two spacious beachfront apartments (1,730 sq. ft each). Built to the classic dimensions of Raj-era officers quarters, the design incorporates the best of colonial styling, with jalousie shutters, limed timber paneling, coral-stone feature walls and huge, full-length balustrade verandas. Attractively furnished with a beach lifestyle in mind, the apartment has two comfortable, air-conditioned double/twin bedrooms with en-suite bathrooms. The open-plan living space has a well-equipped self catering kitchen and dining area set at one end, and a relaxed lounge at the other. Folding doors open out on to the private shaded veranda, which overlooks pawned gardens and the secluded white coral sands and sparkling turquoise water of beautiful James Bay. James Bay apartments provide a comprehensive range of guest services, including daily full-day maid service, daily linen change (bed linen, towels and beach towels), night watchman and gardener. We can also arrange for a cook to prepare and cook two meals a day of your choice. A hire car is recommended. Baby-sitters can be arranged. The apartments are ideally located, close to Holetown and Speightstown. Watersports are available from the beach right in front of the property. The beach is perfect for swimming and snorkeling or just dreaming the day away! If you love to be close to the sea then a Barbados beachfront apartment at James Bay is for you. Summer price: US \$275 per night Winter price: US \$475 per night Christmas price: US \$525 per night \*Rates are subject to 10% tax.