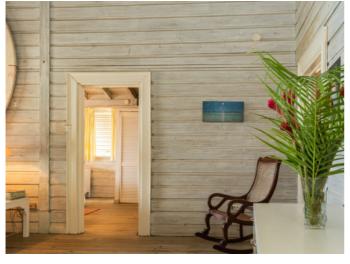

#### **Description**

The fabulous beachfront apartment located in James Bay, on the West Coast of Barbados. The perfect location for your beachfront holiday. This plantation-style, pink and white timber and coral stone holiday home, built in 1988, comprises two spacious beachfront apartments (1,730 sq. ft each). Built to the classic dimensions of Raj-era officers quarters, the design incorporates the best of colonial styling, with jalousie shutters, limed timber paneling, coral-stone feature walls and huge, full-length balustrade verandas. Attractively furnished with a beach lifestyle in mind, the apartment has two comfortable, air-conditioned double/twin bedrooms with en-suite bathrooms. The open-plan living space has a well-equipped self catering kitchen and dining area set at one end, and a relaxed lounge at the other. Folding doors open out on to the private shaded veranda, which overlooks pawned gardens and the secluded white coral sands and sparkling turquoise water of beautiful James Bay. James Bay apartments provide a comprehensive range of guest services, including daily full-day maid service, daily linen change (bed linen, towels and beach towels), night watchman and gardener. We can also arrange for a cook to prepare and cook two meals a day of your choice. A hire car is recommended. Baby-sitters can be arranged. The apartments are ideally located, close to Holetown and Speightstown. Watersports are available from the beach right in front of the property. The beach is perfect for swimming and snorkeling or just dreaming the day away! If you love to be close to the sea then a Barbados beachfront apartment at James Bay is for you. Summer price: US \$275 per night Winter price: US \$475 per night Christmas price: US \$525 per night \*Rates are subject to 10% tax.