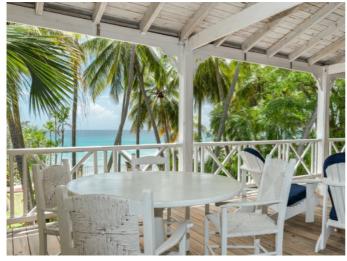

#### **Description**

The fabulous beachfront apartment located in James Bay, on the West Coast of Barbados. The perfect location for your beachfront holiday. This plantation-style, pink and white timber and coral stone holiday home, built in 1988, comprises two spacious beachfront apartments (1,730 sq. ft each). Built to the classic dimensions of Raj-era officers quarters, the design incorporates the best of colonial styling, with jalousie shutters, limed timber paneling, coral-stone feature walls and huge, full-length balustrade verandas. Attractively furnished with a beach lifestyle in mind, the apartment has two comfortable, air-conditioned double/twin bedrooms with en-suite bathrooms. The open-plan living space has a well-equipped self catering kitchen and dining area set at one end, and a relaxed lounge at the other. Folding doors open out on to the private shaded veranda, which overlooks pawned gardens and the secluded white coral sands and sparkling turquoise water of beautiful James Bay. James Bay apartments provide a comprehensive range of guest services, including daily full-day maid service, daily linen change (bed linen, towels and beach towels), night watchman and gardener. We can also arrange for a cook to prepare and cook two meals a day of your choice. A hire car is recommended. Baby-sitters can be arranged. The apartments are ideally located, close to Holetown and Speightstown. Watersports are available from the beach right in front of the property. The beach is perfect for swimming and snorkeling or just dreaming the day away! If you love to be close to the sea then a Barbados beachfront apartment at James Bay is for you. Summer price: US \$275 per night Winter price: US \$475 per night Christmas price: US \$525 per night \*Rates are subject to 10% tax.