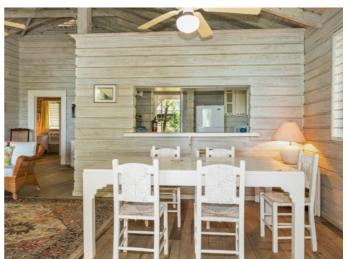

#### **Description**

The fabulous beachfront apartment located in James Bay, on the West Coast of Barbados. The perfect location for your beachfront holiday. This plantation-style, pink and white timber and coral stone holiday home, built in 1988, comprises two spacious beachfront apartments (1,730 sq. ft each). Built to the classic dimensions of Raj-era officers quarters, the design incorporates the best of colonial styling, with jalousie shutters, limed timber paneling, coral-stone feature walls and huge, full-length balustrade verandas. Attractively furnished with a beach lifestyle in mind, the apartment has two comfortable, air-conditioned double/twin bedrooms with en-suite bathrooms. The open-plan living space has a well-equipped self catering kitchen and dining area set at one end, and a relaxed lounge at the other. Folding doors open out on to the private shaded veranda, which overlooks pawned gardens and the secluded white coral sands and sparkling turquoise water of beautiful James Bay. James Bay apartments provide a comprehensive range of guest services, including daily full-day maid service, daily linen change (bed linen, towels and beach towels), night watchman and gardener. We can also arrange for a cook to prepare and cook two meals a day of your choice. A hire car is recommended. Baby-sitters can be arranged. The apartments are ideally located, close to Holetown and Speightstown. Watersports are available from the beach right in front of the property. The beach is perfect for swimming and snorkeling or just dreaming the day away! If you love to be close to the sea then a Barbados beachfront apartment at James Bay is for you. Summer price: US \$275 per night Winter price: US \$475 per night Christmas price: US \$525 per night \*Rates are subject to 10% tax.