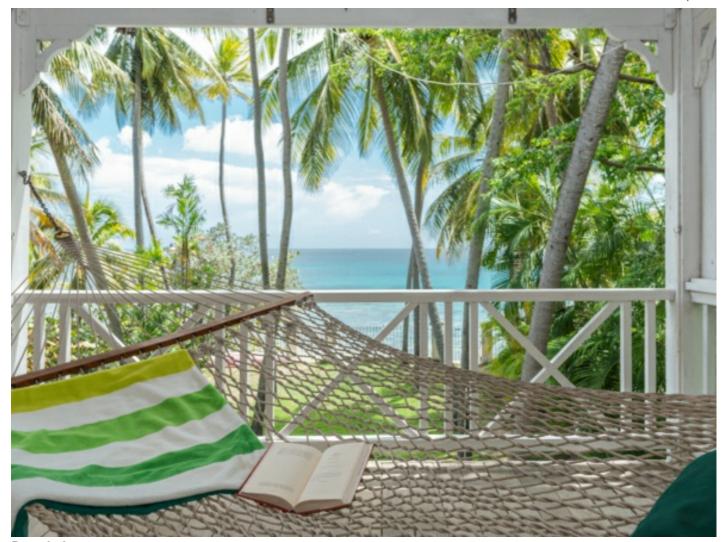

#### **Description**

The fabulous beachfront apartment located in James Bay, on the West Coast of Barbados. The perfect location for your beachfront holiday. This plantation-style, pink and white timber and coral stone holiday home, built in 1988, comprises two spacious beachfront apartments (1,730 sq. ft each). Built to the classic dimensions of Raj-era officers quarters, the design incorporates the best of colonial styling, with jalousie shutters, limed timber paneling, coral-stone feature walls and huge, full-length balustrade verandas. Attractively furnished with a beach lifestyle in mind, the apartment has two comfortable, air-conditioned double/twin bedrooms with en-suite bathrooms. The open-plan living space has a well-equipped self catering kitchen and dining area set at one end, and a relaxed lounge at the other. Folding doors open out on to the private shaded veranda, which overlooks pawned gardens and the secluded white coral sands and sparkling turquoise water of beautiful James Bay. James Bay apartments provide a comprehensive range of guest services, including daily full-day maid service, daily linen change (bed linen, towels and beach towels), night watchman and gardener. We can also arrange for a cook to prepare and cook two meals a day of your choice. A hire car is recommended. Baby-sitters can be arranged. The apartments are ideally located, close to Holetown and Speightstown. Watersports are available from the beach right in front of the property. The beach is perfect for swimming and snorkeling or just dreaming the day away! If you love to be close to the sea then a Barbados beachfront apartment at James Bay is for you. Summer price: US \$275 per night Winter price: US \$475 per night Christmas price: US \$525 per night \*Rates are subject to 10% tax.