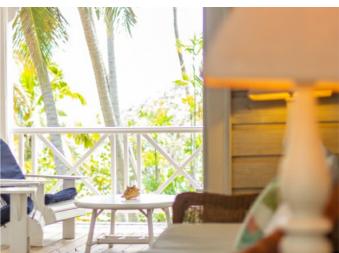

#### **Description**

The fabulous beachfront apartment located in James Bay, on the West Coast of Barbados. The perfect location for your beachfront holiday. This plantation-style, pink and white timber and coral stone holiday home, built in 1988, comprises two spacious beachfront apartments (1,730 sq. ft each). Built to the classic dimensions of Raj-era officers quarters, the design incorporates the best of colonial styling, with jalousie shutters, limed timber paneling, coral-stone feature walls and huge, full-length balustrade verandas. Attractively furnished with a beach lifestyle in mind, the apartment has two comfortable, air-conditioned double/twin bedrooms with en-suite bathrooms. The open-plan living space has a well-equipped self catering kitchen and dining area set at one end, and a relaxed lounge at the other. Folding doors open out on to the private shaded veranda, which overlooks pawned gardens and the secluded white coral sands and sparkling turquoise water of beautiful James Bay. James Bay apartments provide a comprehensive range of guest services, including daily full-day maid service, daily linen change (bed linen, towels and beach towels), night watchman and gardener. We can also arrange for a cook to prepare and cook two meals a day of your choice. A hire car is recommended. Baby-sitters can be arranged. The apartments are ideally located, close to Holetown and Speightstown. Watersports are available from the beach right in front of the property. The beach is perfect for swimming and snorkeling or just dreaming the day away! If you love to be close to the sea then a Barbados beachfront apartment at James Bay is for you. Summer price: US \$275 per night Winter price: US \$475 per night Christmas price: US \$525 per night \*Rates are subject to 10% tax.