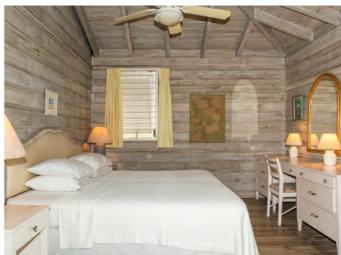

#### **Description**

The fabulous beachfront apartment located in James Bay, on the West Coast of Barbados. The perfect location for your beachfront holiday. This plantation-style, pink and white timber and coral stone holiday home, built in 1988, comprises two spacious beachfront apartments (1,730 sq. ft each). Built to the classic dimensions of Raj-era officers quarters, the design incorporates the best of colonial styling, with jalousie shutters, limed timber paneling, coral-stone feature walls and huge, full-length balustrade verandas. Attractively furnished with a beach lifestyle in mind, the apartment has two comfortable, air-conditioned double/twin bedrooms with en-suite bathrooms. The open-plan living space has a well-equipped self catering kitchen and dining area set at one end, and a relaxed lounge at the other. Folding doors open out on to the private shaded veranda, which overlooks pawned gardens and the secluded white coral sands and sparkling turquoise water of beautiful James Bay. James Bay apartments provide a comprehensive range of guest services, including daily full-day maid service, daily linen change (bed linen, towels and beach towels), night watchman and gardener. We can also arrange for a cook to prepare and cook two meals a day of your choice. A hire car is recommended. Baby-sitters can be arranged. The apartments are ideally located, close to Holetown and Speightstown. Watersports are available from the beach right in front of the property. The beach is perfect for swimming and snorkeling or just dreaming the day away! If you love to be close to the sea then a Barbados beachfront apartment at James Bay is for you. Summer price: US \$275 per night Winter price: US \$475 per night Christmas price: US \$525 per night \*Rates are subject to 10% tax.