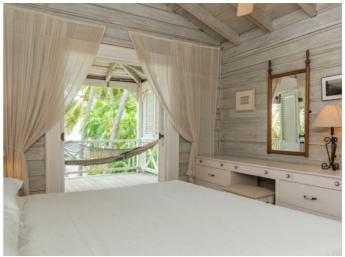

#### **Description**

The fabulous beachfront apartment located in James Bay, on the West Coast of Barbados. The perfect location for your beachfront holiday. This plantation-style, pink and white timber and coral stone holiday home, built in 1988, comprises two spacious beachfront apartments (1,730 sq. ft each). Built to the classic dimensions of Raj-era officers quarters, the design incorporates the best of colonial styling, with jalousie shutters, limed timber paneling, coral-stone feature walls and huge, full-length balustrade verandas. Attractively furnished with a beach lifestyle in mind, the apartment has two comfortable, air-conditioned double/twin bedrooms with en-suite bathrooms. The open-plan living space has a well-equipped self catering kitchen and dining area set at one end, and a relaxed lounge at the other. Folding doors open out on to the private shaded veranda, which overlooks pawned gardens and the secluded white coral sands and sparkling turquoise water of beautiful James Bay. James Bay apartments provide a comprehensive range of guest services, including daily full-day maid service, daily linen change (bed linen, towels and beach towels), night watchman and gardener. We can also arrange for a cook to prepare and cook two meals a day of your choice. A hire car is recommended. Baby-sitters can be arranged. The apartments are ideally located, close to Holetown and Speightstown. Watersports are available from the beach right in front of the property. The beach is perfect for swimming and snorkeling or just dreaming the day away! If you love to be close to the sea then a Barbados beachfront apartment at James Bay is for you. Summer price: US \$275 per night Winter price: US \$475 per night Christmas price: US \$525 per night \*Rates are subject to 10% tax.