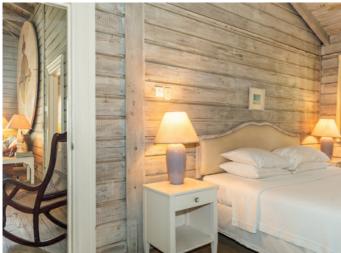

#### **Description**

The fabulous beachfront apartment located in James Bay, on the West Coast of Barbados. The perfect location for your beachfront holiday. This plantation-style, pink and white timber and coral stone holiday home, built in 1988, comprises two spacious beachfront apartments (1,730 sq. ft each). Built to the classic dimensions of Raj-era officers quarters, the design incorporates the best of colonial styling, with jalousie shutters, limed timber paneling, coral-stone feature walls and huge, full-length balustrade verandas. Attractively furnished with a beach lifestyle in mind, the apartment has two comfortable, air-conditioned double/twin bedrooms with en-suite bathrooms. The open-plan living space has a well-equipped self catering kitchen and dining area set at one end, and a relaxed lounge at the other. Folding doors open out on to the private shaded veranda, which overlooks pawned gardens and the secluded white coral sands and sparkling turquoise water of beautiful James Bay. James Bay apartments provide a comprehensive range of guest services, including daily full-day maid service, daily linen change (bed linen, towels and beach towels), night watchman and gardener. We can also arrange for a cook to prepare and cook two meals a day of your choice. A hire car is recommended. Baby-sitters can be arranged. The apartments are ideally located, close to Holetown and Speightstown. Watersports are available from the beach right in front of the property. The beach is perfect for swimming and snorkeling or just dreaming the day away! If you love to be close to the sea then a Barbados beachfront apartment at James Bay is for you. Summer price: US \$275 per night Winter price: US \$475 per night Christmas price: US \$525 per night \*Rates are subject to 10% tax.