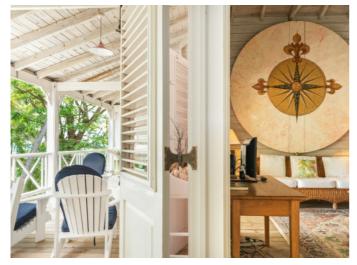

#### **Description**

The fabulous beachfront apartment located in James Bay, on the West Coast of Barbados. The perfect location for your beachfront holiday. This plantation-style, pink and white timber and coral stone holiday home, built in 1988, comprises two spacious beachfront apartments (1,730 sq. ft each). Built to the classic dimensions of Raj-era officers quarters, the design incorporates the best of colonial styling, with jalousie shutters, limed timber paneling, coral-stone feature walls and huge, full-length balustrade verandas. Attractively furnished with a beach lifestyle in mind, the apartment has two comfortable, air-conditioned double/twin bedrooms with en-suite bathrooms. The open-plan living space has a well-equipped self catering kitchen and dining area set at one end, and a relaxed lounge at the other. Folding doors open out on to the private shaded veranda, which overlooks pawned gardens and the secluded white coral sands and sparkling turquoise water of beautiful James Bay. James Bay apartments provide a comprehensive range of guest services, including daily full-day maid service, daily linen change (bed linen, towels and beach towels), night watchman and gardener. We can also arrange for a cook to prepare and cook two meals a day of your choice. A hire car is recommended. Baby-sitters can be arranged. The apartments are ideally located, close to Holetown and Speightstown. Watersports are available from the beach right in front of the property. The beach is perfect for swimming and snorkeling or just dreaming the day away! If you love to be close to the sea then a Barbados beachfront apartment at James Bay is for you. Summer price: US \$275 per night Winter price: US \$475 per night Christmas price: US \$525 per night \*Rates are subject to 10% tax.