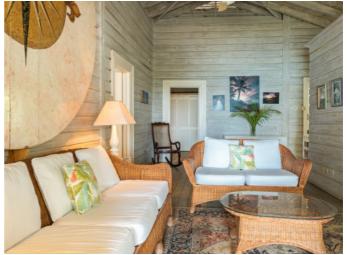

#### **Description**

The fabulous beachfront apartment located in James Bay, on the West Coast of Barbados. The perfect location for your beachfront holiday. This plantation-style, pink and white timber and coral stone holiday home, built in 1988, comprises two spacious beachfront apartments (1,730 sq. ft each). Built to the classic dimensions of Raj-era officers quarters, the design incorporates the best of colonial styling, with jalousie shutters, limed timber paneling, coral-stone feature walls and huge, full-length balustrade verandas. Attractively furnished with a beach lifestyle in mind, the apartment has two comfortable, air-conditioned double/twin bedrooms with en-suite bathrooms. The open-plan living space has a well-equipped self catering kitchen and dining area set at one end, and a relaxed lounge at the other. Folding doors open out on to the private shaded veranda, which overlooks pawned gardens and the secluded white coral sands and sparkling turquoise water of beautiful James Bay. James Bay apartments provide a comprehensive range of guest services, including daily full-day maid service, daily linen change (bed linen, towels and beach towels), night watchman and gardener. We can also arrange for a cook to prepare and cook two meals a day of your choice. A hire car is recommended. Baby-sitters can be arranged. The apartments are ideally located, close to Holetown and Speightstown. Watersports are available from the beach right in front of the property. The beach is perfect for swimming and snorkeling or just dreaming the day away! If you love to be close to the sea then a Barbados beachfront apartment at James Bay is for you. Summer price: US \$275 per night Winter price: US \$475 per night Christmas price: US \$525 per night \*Rates are subject to 10% tax.