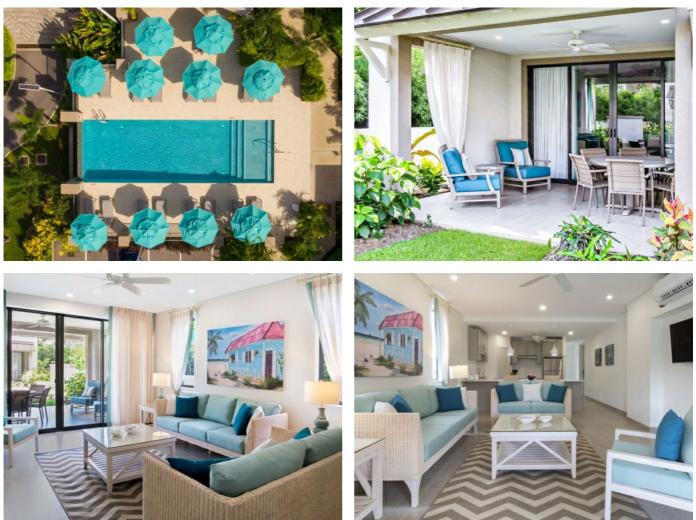

#### **Description**

Beach View is a 55-unit Condominium Hotel set on five acres of Barbadosâ€<sup>™</sup> famed West Coast, just steps away from the prestigious Payne's Bay beach. This two-story garden villa has three bedrooms each with their own private en-suite bathroom, and is nestled in the most tranquil, peaceful oasis, surrounded by an array of tropical flowers and a beautiful infinity edge pool at the entrance. The Master Bedroom is located on the ground floor and enjoys its own access to a private patio. The bedroom offers you a lavish King-sized bed while the bathroom also provides a standalone shower. The second and third bedrooms are based on the first floor. One is fitted with a large king-sized bed while the other features two twin beds (this can be converted into a king-sized bed if desired). Both en-suites have large standalone showers. Each room is fitted with luxurious linens and provided with fresh towels during your stay. Each bedroom is fully air-conditioned. Ylang Ylang Villa is very modern and sophisticated in its design and layout. The main living and dining areas blend into one space harmoniously and open up onto the terrace on the ground floor. The room is flooded with light and warmth as it looks out over the tropical views. The fully equipped kitchen is located towards the back of the open concept room and there is an additional powder room for guests on the ground floor. Summer price: US \$586 per night