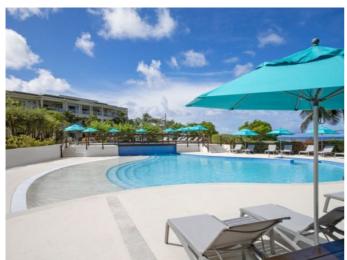

#### **Description**

Beach View is a 55-unit Condominium Hotel set on five acres of Barbadosâ€<sup>™</sup> famed West Coast, just steps away from the prestigious Payne's Bay beach. This two-story garden villa has three bedrooms each with their own private en-suite bathroom, and is nestled in the most tranquil, peaceful oasis, surrounded by an array of tropical flowers and a beautiful infinity edge pool at the entrance. The Master Bedroom is located on the ground floor and enjoys its own access to a private patio. The bedroom offers you a lavish King-sized bed while the bathroom also provides a standalone shower. The second and third bedrooms are based on the first floor. One is fitted with a large king-sized bed while the other features two twin beds (this can be converted into a king-sized bed if desired). Both en-suites have large standalone showers. Each room is fitted with luxurious linens and provided with fresh towels during your stay. Each bedroom is fully air-conditioned. Ylang Ylang Villa is very modern and sophisticated in its design and layout. The main living and dining areas blend into one space harmoniously and open up onto the terrace on the ground floor. The room is flooded with light and warmth as it looks out over the tropical views. The fully equipped kitchen is located towards the back of the open concept room and there is an additional powder room for guests on the ground floor. Summer price: US \$586 per night