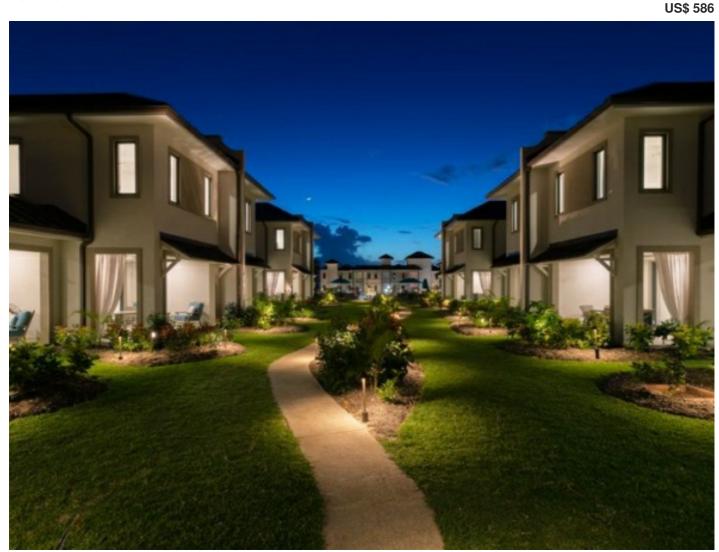

#### **Description**

Beach View is a 55-unit Condominium Hotel set on five acres of Barbadosâ€<sup>™</sup> famed West Coast, just steps away from the prestigious Payne's Bay beach. This two-story garden villa has three bedrooms each with their own private en-suite bathroom, and is nestled in the most tranquil, peaceful oasis, surrounded by an array of tropical flowers and a beautiful infinity edge pool at the entrance. The Master Bedroom is located on the ground floor and enjoys its own access to a private patio. The bedroom offers you a lavish King-sized bed while the bathroom also provides a standalone shower. The second and third bedrooms are based on the first floor. One is fitted with a large king-sized bed while the other features two twin beds (this can be converted into a king-sized bed if desired). Both en-suites have large standalone showers. Each room is fitted with luxurious linens and provided with fresh towels during your stay. Each bedroom is fully air-conditioned. Ylang Ylang Villa is very modern and sophisticated in its design and layout. The main living and dining areas blend into one space harmoniously and open up onto the terrace on the ground floor. The room is flooded with light and warmth as it looks out over the tropical views. The fully equipped kitchen is located towards the back of the open concept room and there is an additional powder room for guests on the ground floor. Summer price: US \$586 per night