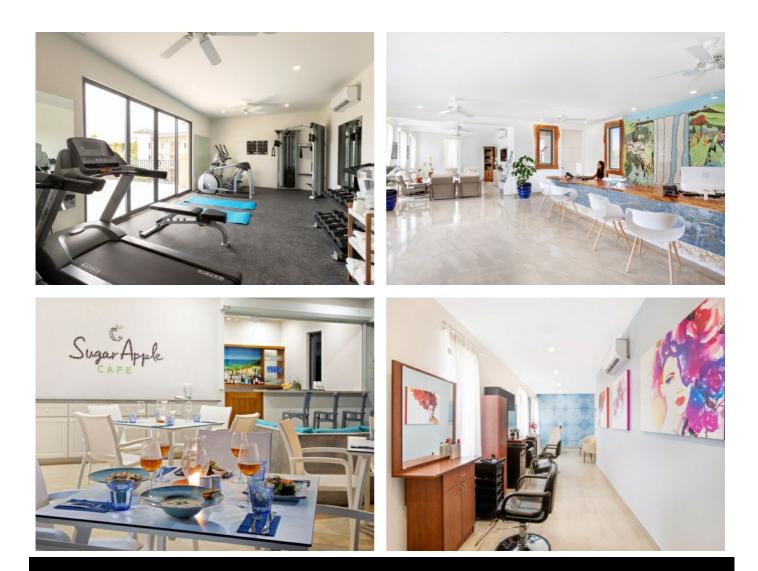

h towels during your stay. Each bedroom is fully air-conditioned. Ylang Ylang Villa is very modern and sophisticated in its design and layout. The main living and dining areas blend into one space harmoniously and open up onto the terrace on the ground floor. The room is flooded with light and warmth as it looks out over the tropical views. The fully equipped kitchen is located towards the back of the open concept room and there is an additional powder room for guests on the ground floor. Summer price: US \$586 per night

Christmas price: US \$887 per night

Rates are subject to a 10% Government Accommodation Tax and 1.5% service charge.

Bedrooms: 3

Bathrooms: 3

Property Type: Property Status: Vacation

#### Features

*⊗* <u>Gym</u>

⊘ <u>Spa</u>

### Gallery





























# ONE CARIBBEAN ESTATES