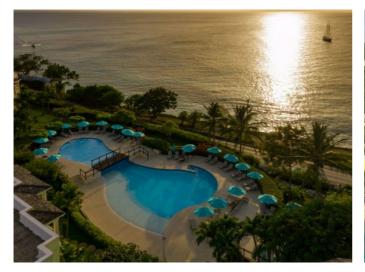

#### **Description**

Beach View is a 55-unit Condominium Hotel set on five acres of Barbadosâ€<sup>™</sup> famed West Coast, just steps away from the prestigious Payne's Bay beach. This two-story garden villa has three bedrooms each with their own private en-suite bathroom, and is nestled in the most tranquil, peaceful oasis, surrounded by an array of tropical flowers and a beautiful infinity edge pool at the entrance. The Master Bedroom is located on the ground floor and enjoys its own access to a private patio. The bedroom offers you a lavish King-sized bed while the bathroom also provides a standalone shower. The second and third bedrooms are based on the first floor. One is fitted with a large king-sized bed while the other features two twin beds (this can be converted into a king-sized bed if desired). Both en-suites have large standalone showers. Each room is fitted with luxurious linens and provided with fresh towels during your stay. Each bedroom is fully air-conditioned. Ylang Ylang Villa is very modern and sophisticated in its design and layout. The main living and dining areas blend into one space harmoniously and open up onto the terrace on the ground floor. The room is flooded with light and warmth as it looks out over the tropical views. The fully equipped kitchen is located towards the back of the open concept room and there is an additional powder room for guests on the ground floor. Summer price: US \$586 per night