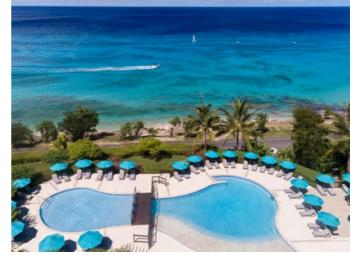

#### **Description**

Beach View is a 55-unit Condominium Hotel set on five acres of Barbadosâ€<sup>™</sup> famed West Coast, just steps away from the prestigious Payne's Bay beach. This two-story garden villa has three bedrooms each with their own private en-suite bathroom, and is nestled in the most tranquil, peaceful oasis, surrounded by an array of tropical flowers and a beautiful infinity edge pool at the entrance. The Master Bedroom is located on the ground floor and enjoys its own access to a private patio. The bedroom offers you a lavish King-sized bed while the bathroom also provides a standalone shower. The second and third bedrooms are based on the first floor. One is fitted with a large king-sized bed while the other features two twin beds (this can be converted into a king-sized bed if desired). Both en-suites have large standalone showers. Each room is fitted with luxurious linens and provided with fresh towels during your stay. Each bedroom is fully air-conditioned. Ylang Ylang Villa is very modern and sophisticated in its design and layout. The main living and dining areas blend into one space harmoniously and open up onto the terrace on the ground floor. The room is flooded with light and warmth as it looks out over the tropical views. The fully equipped kitchen is located towards the back of the open concept room and there is an additional powder room for guests on the ground floor. Summer price: US \$586 per night