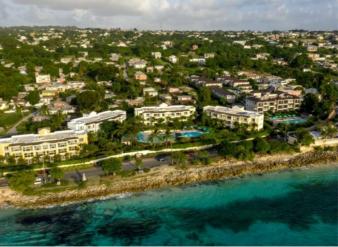

## **Beach View Ylang Ylang 3 Bedrooms**

Paynes Bay, Barbados

#### **Description**

Beach View is a 55-unit Condominium Hotel set on five acres of Barbadosâ€<sup>™</sup> famed West Coast, just steps away from the prestigious Payne's Bay beach. This two-story garden villa has three bedrooms each with their own private en-suite bathroom, and is nestled in the most tranquil, peaceful oasis, surrounded by an array of tropical flowers and a beautiful infinity edge pool at the entrance. The Master Bedroom is located on the ground floor and enjoys its own access to a private patio. The bedroom offers you a lavish King-sized bed while the bathroom also provides a standalone shower. The second and third bedrooms are based on the first floor. One is fitted with a large king-sized bed while the other features two twin beds (this can be converted into a king-sized bed if desired). Both en-suites have large standalone showers. Each room is fitted with luxurious linens and provided with fresh towels during your stay. Each bedroom is fully air-conditioned. Ylang Ylang Villa is very modern and sophisticated in its design and layout. The main living and dining areas blend into one space harmoniously and open up onto the terrace on the ground floor. The room is flooded with light and warmth as it looks out over the tropical views. The fully equipped kitchen is located towards the back of the open concept room and there is an additional powder room for guests on the ground floor. Summer price: US \$586 per night