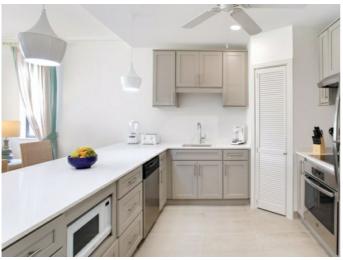

#### **Description**

Beach View is a 55-unit Condominium Hotel set on five acres of Barbadosâ€<sup>™</sup> famed West Coast, just steps away from the prestigious Payne's Bay beach. This two-story garden villa has three bedrooms each with their own private en-suite bathroom, and is nestled in the most tranquil, peaceful oasis, surrounded by an array of tropical flowers and a beautiful infinity edge pool at the entrance. The Master Bedroom is located on the ground floor and enjoys its own access to a private patio. The bedroom offers you a lavish King-sized bed while the bathroom also provides a standalone shower. The second and third bedrooms are based on the first floor. One is fitted with a large king-sized bed while the other features two twin beds (this can be converted into a king-sized bed if desired). Both en-suites have large standalone showers. Each room is fitted with luxurious linens and provided with fresh towels during your stay. Each bedroom is fully air-conditioned. Ylang Ylang Villa is very modern and sophisticated in its design and layout. The main living and dining areas blend into one space harmoniously and open up onto the terrace on the ground floor. The room is flooded with light and warmth as it looks out over the tropical views. The fully equipped kitchen is located towards the back of the open concept room and there is an additional powder room for guests on the ground floor. Summer price: US \$586 per night