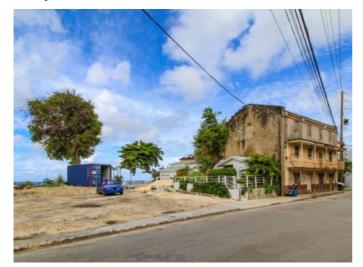

## **Description**

Located at Queens Street in the heart of Speightstown is West End, a commercial beachfront lot measuring approximately 4,265.74 square feet. This prime piece of real estate was the previous address of a well-known, successful fine dining restaurant and offers development opportunities for a similar type of establishment or some other retail venture. It is also ideal for a residential-commercial hybrid such as an upper-level condo and lower-level retail/restaurant operation.