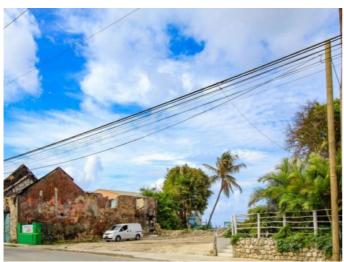

## **Description**

Located at Queens Street in the heart of Speightstown is West End, a commercial beachfront lot measuring approximately 4,265.74 square feet. This prime piece of real estate was the previous address of a well-known, successful fine dining restaurant and offers development opportunities for a similar type of establishment or some other retail venture. It is also ideal for a residential-commercial hybrid such as an upper-level condo and lower-level retail/restaurant operation.