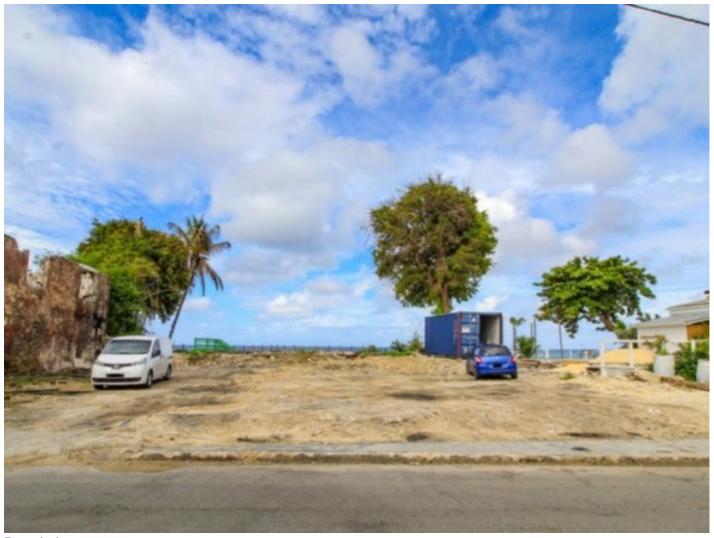

## **Description**

Located at Queens Street in the heart of Speightstown is West End, a commercial beachfront lot measuring approximately 4,265.74 square feet. This prime piece of real estate was the previous address of a well-known, successful fine dining restaurant and offers development opportunities for a similar type of establishment or some other retail venture. It is also ideal for a residential-commercial hybrid such as an upper-level condo and lower-level retail/restaurant operation.