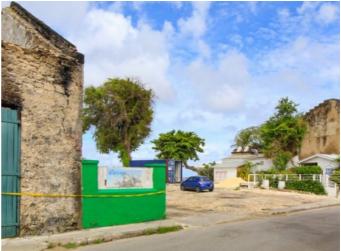

## **Description**

Located at Queens Street in the heart of Speightstown is West End, a commercial beachfront lot measuring approximately 4,265.74 square feet. This prime piece of real estate was the previous address of a well-known, successful fine dining restaurant and offers development opportunities for a similar type of establishment or some other retail venture. It is also ideal for a residential-commercial hybrid such as an upper-level condo and lower-level retail/restaurant operation.