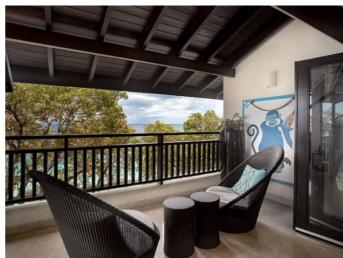

Crowsnest â€" Coral Cove 14 ticks all the boxes required. It offer that perfect Barbados holiday home. The property has been expertly furnished to well above market standards. There are marble floors and coral rendered feature walls. These blend effortlessly with the modern finish and layout. Terrace doors open onto a wide wrap-around terrace. This enjoys unobstructed views of the Caribbean Sea.

Guests may also enjoy a view of the perfect crescent beach of Paynes Bay by day. In the evenint there are spectacular sunsets.

The 3 spacious bedrooms have walk-in wardrobes, en-suite bathrooms and air conditioning. In addition, the master bedroom has its own private sea-facing terrace. From here views of the crisp morning horizon may be enjoyed.