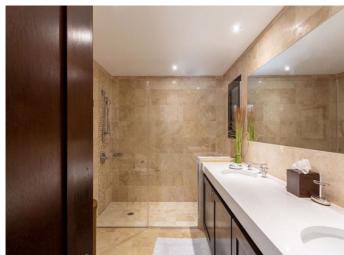

Being a corner penthouse unit, bedrooms 2 and 3 also benefit from having windows to the south. This window position adds a feeling of light and space. The bathrooms and the kitchen offer a modern cutting edge design. This is very much in demand in today's market. Communally the property includes sliding electric gates. These are manned by 24hr security and security cameras. There is assigned covered parking and beach security access.Â