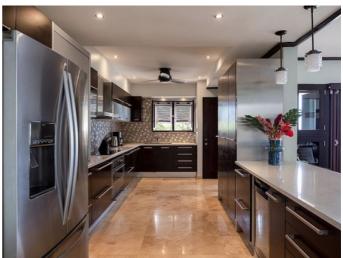

Being a corner penthouse unit, bedrooms 2 and 3 also benefit from having windows to the south. This window position adds a feeling of light and space. The bathrooms and the kitchen offer a modern cutting edge design. This is very much in demand in today's market. Communally the property includes sliding electric gates. These are manned by 24hr security and security cameras. There is assigned covered parking and beach security access.Â