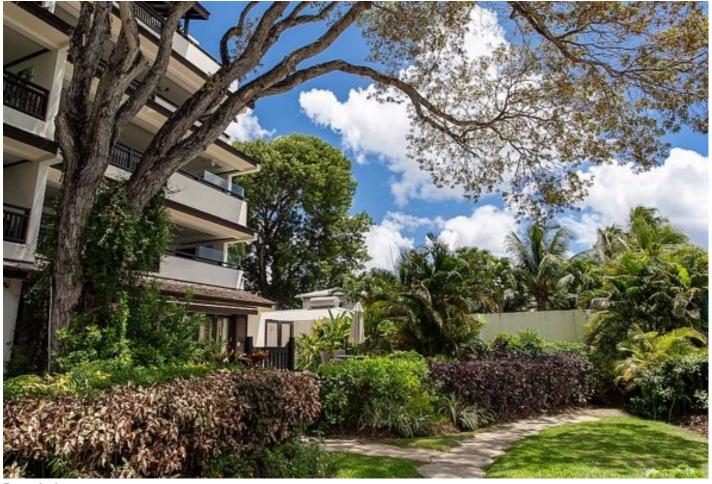

Being a corner penthouse unit, bedrooms 2 and 3 also benefit from having windows to the south. This window position adds a feeling of light and space. The bathrooms and the kitchen offer a modern cutting edge design. This is very much in demand in today's market. Communally the property includes sliding electric gates. These are manned by 24hr security and security cameras. There is assigned covered parking and beach security access.Â

Holetown is less than a 5 minute drive away. The area offers a wonderful selection of amenities and conveniences.

In Holetown you will find Italian coffee shops and restaurants. There are also fashion boutiques and duty-free shopping.