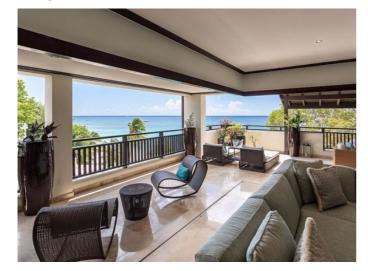

Crowsnest â€" Coral Cove 14 ticks all the boxes required. It offer that perfect Barbados holiday home. The property has been expertly furnished to well above market standards. There are marble floors and coral rendered feature walls. These blend effortlessly with the modern finish and layout. Terrace doors open onto a wide wrap-around terrace. This enjoys unobstructed views of the Caribbean Sea.

Guests may also enjoy a view of the perfect crescent beach of Paynes Bay by day. In the evenint there are spectacular sunsets.

The 3 spacious bedrooms have walk-in wardrobes, en-suite bathrooms and air conditioning. In addition, the master bedroom has its own private sea-facing terrace. From here views of the crisp morning horizon may be enjoyed.