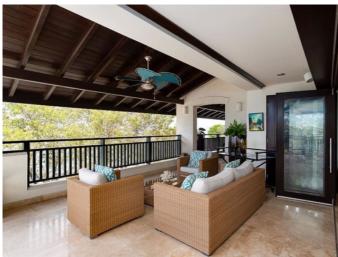

Crowsnest â€" Coral Cove 14 ticks all the boxes required. It offer that perfect Barbados holiday home. The property has been expertly furnished to well above market standards. There are marble floors and coral rendered feature walls. These blend effortlessly with the modern finish and layout. Terrace doors open onto a wide wrap-around terrace. This enjoys unobstructed views of the Caribbean Sea.

Guests may also enjoy a view of the perfect crescent beach of Paynes Bay by day. In the evenint there are spectacular sunsets.

The 3 spacious bedrooms have walk-in wardrobes, en-suite bathrooms and air conditioning. In addition, the master bedroom has its own private sea-facing terrace. From here views of the crisp morning horizon may be enjoyed.