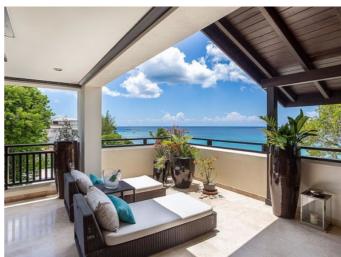

Crowsnest â€" Coral Cove 14 ticks all the boxes required. It offer that perfect Barbados holiday home. The property has been expertly furnished to well above market standards. There are marble floors and coral rendered feature walls. These blend effortlessly with the modern finish and layout. Terrace doors open onto a wide wrap-around terrace. This enjoys unobstructed views of the Caribbean Sea.

Guests may also enjoy a view of the perfect crescent beach of Paynes Bay by day. In the evenint there are spectacular sunsets.

The 3 spacious bedrooms have walk-in wardrobes, en-suite bathrooms and air conditioning. In addition, the master bedroom has its own private sea-facing terrace. From here views of the crisp morning horizon may be enjoyed.