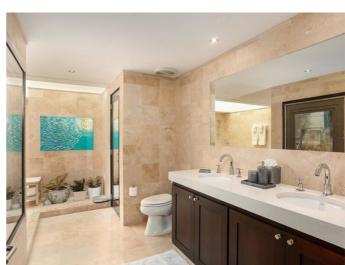

Being a corner penthouse unit, bedrooms 2 and 3 also benefit from having windows to the south. This window position adds a feeling of light and space. The bathrooms and the kitchen offer a modern cutting edge design. This is very much in demand in today's market. Communally the property includes sliding electric gates. These are manned by 24hr security and security cameras. There is assigned covered parking and beach security access.Â