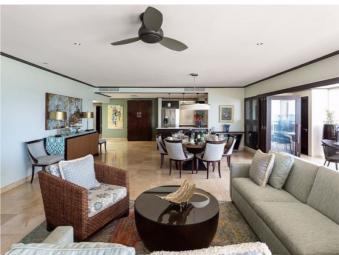

Crowsnest â€" Coral Cove 14 ticks all the boxes required. It offer that perfect Barbados holiday home. The property has been expertly furnished to well above market standards. There are marble floors and coral rendered feature walls. These blend effortlessly with the modern finish and layout. Terrace doors open onto a wide wrap-around terrace. This enjoys unobstructed views of the Caribbean Sea.

Being a corner penthouse unit, bedrooms 2 and 3 also benefit from having windows to the south. This window position adds a feeling of light and space. The bathrooms and the kitchen offer a modern cutting edge design. This is very much in demand in today's market. Communally the property includes sliding electric gates. These are manned by 24hr security and security cameras. There is assigned covered parking and beach security access.Â