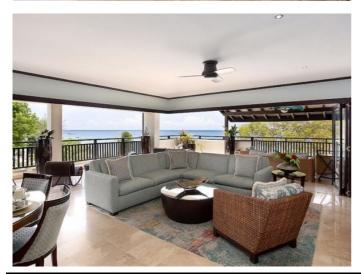

Crowsnest â€" Coral Cove 14 ticks all the boxes required. It offer that perfect Barbados holiday home. The property has been expertly furnished to well above market standards. There are marble floors and coral rendered feature walls. These blend effortlessly with the modern finish and layout. Terrace doors open onto a wide wrap-around terrace. This enjoys unobstructed views of the Caribbean Sea.