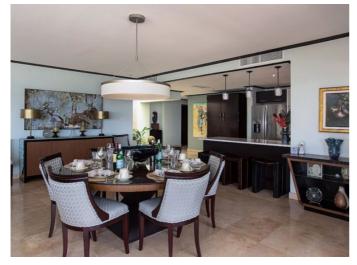

Crowsnest â€" Coral Cove 14 ticks all the boxes required. It offer that perfect Barbados holiday home. The property has been expertly furnished to well above market standards. There are marble floors and coral rendered feature walls. These blend effortlessly with the modern finish and layout. Terrace doors open onto a wide wrap-around terrace. This enjoys unobstructed views of the Caribbean Sea.