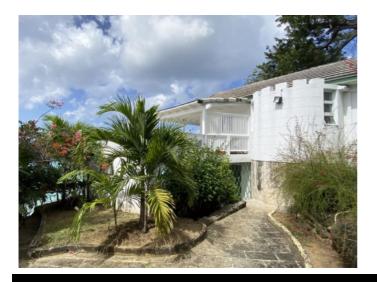

#### Description

â€Wilmar†located in Half Moon Fort, St. Lucy offers two stunning beachfront lots which sit side by side. Individually, the lots are 13,600 sq.ft and 11,800 sq.ft. Together they offer over 25,000 square feet of unique beachfront land in a private location. One lot already has a quaint 2 bed / 1 bath cottage which is truly †on the water' and offers massive value and development potential.

The other lot presently has a beautiful tropical garden. The southern lot has a paved walk way down to the beach offering easy access to the water. Overall, Wilmar is an exciting investment opportunity for those keen to build their own home.