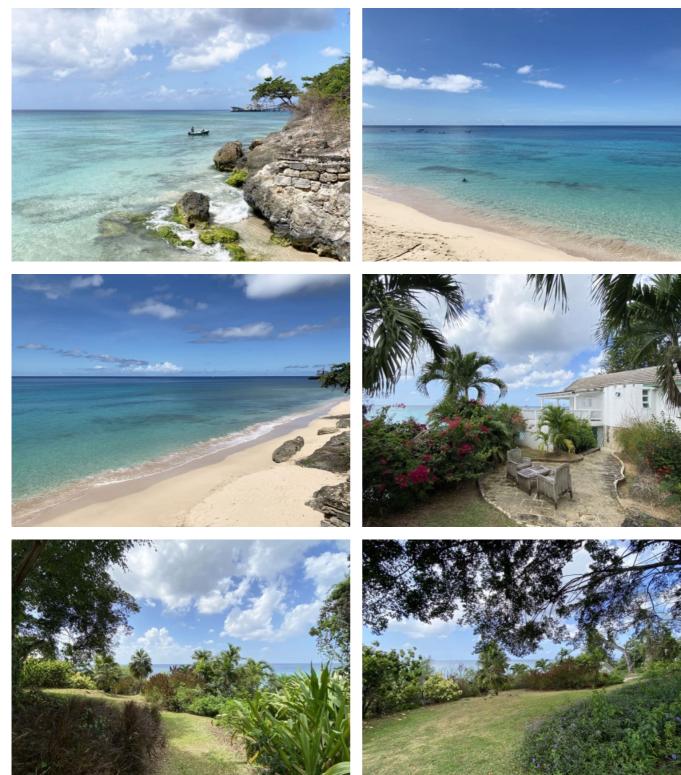

#### Description

â€Wilmar†located in Half Moon Fort, St. Lucy offers two stunning beachfront lots which sit side by side. Individually, the lots are 13,600 sq.ft and 11,800 sq.ft. Together they offer over 25,000 square feet of unique beachfront land in a private location. One lot already has a quaint 2 bed / 1 bath cottage which is truly †on the water' and offers massive value and development potential.

The other lot presently has a beautiful tropical garden. The southern lot has a paved walk way down to the beach offering easy access to the water. Overall, Wilmar is an exciting investment opportunity for those keen to build their own home.