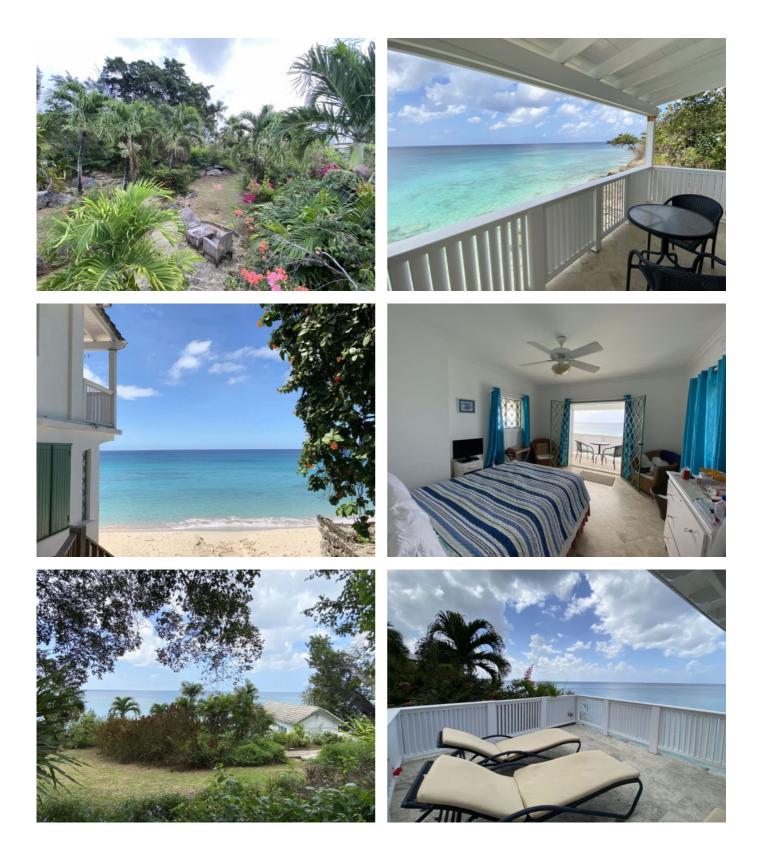

#### Description

â€Wilmar†located in Half Moon Fort, St. Lucy offers two stunning beachfront lots which sit side by side. Individually, the lots are 13,600 sq.ft and 11,800 sq.ft. Together they offer over 25,000 square feet of unique beachfront land in a private location. One lot already has a quaint 2 bed / 1 bath cottage which is truly †on the water' and offers massive value and development potential.

The other lot presently has a beautiful tropical garden. The southern lot has a paved walk way down to the beach offering easy access to the water. Overall, Wilmar is an exciting investment opportunity for those keen to build their own home.