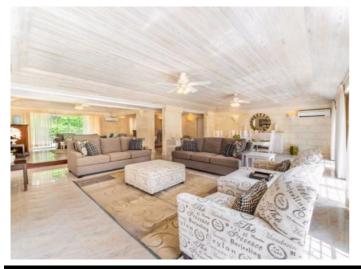

Franklins House is one of the gems of the estate and sits on lovely corner lot just short of an acre in a quiet cul-de-sac. The property is fully airconditioned throughout and features multiple distinct entertaining and living areas as well as three large airconditioned ensuite bedrooms. The master suite walks right out to the expansive pool deck where you can enjoy a drink under the dining gazebo or take in some sun within the landscaped tropical gardens.