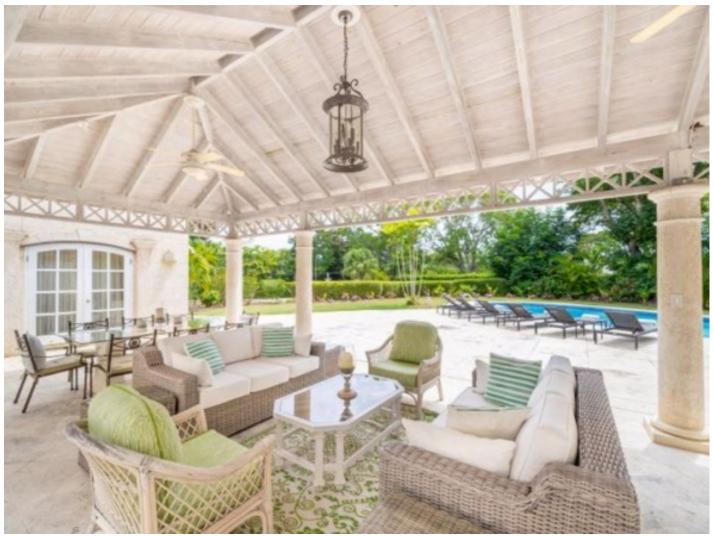

Franklins House is one of the gems of the estate and sits on lovely corner lot just short of an acre in a quiet cul-de-sac. The property is fully airconditioned throughout and features multiple distinct entertaining and living areas as well as three large airconditioned ensuite bedrooms. The master suite walks right out to the expansive pool deck where you can enjoy a drink under the dining gazebo or take in some sun within the landscaped tropical gardens.

## **Features**

⊗ Swimming Pool