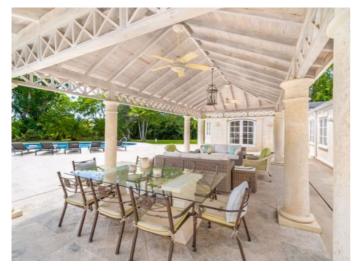

Franklins House is one of the gems of the estate and sits on lovely corner lot just short of an acre in a quiet cul-de-sac. The property is fully airconditioned throughout and features multiple distinct entertaining and living areas as well as three large airconditioned ensuite bedrooms. The master suite walks right out to the expansive pool deck where you can enjoy a drink under the dining gazebo or take in some sun within the landscaped tropical gardens.