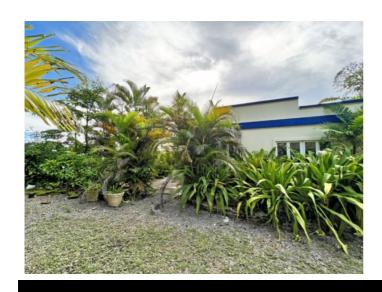

## **Description**

For Sale – Mahogany Park Cottage. This magnificent lot is located between the prestigious residential sub-divisions of Mahogany Woods and Turtleback Ridge. It offers a tranquil setting amongst mature mahogany trees accessed by a private cul-de-sac where very little traffic passes through. The site is elevated and as such enjoys lovely cooling tropical breezes. Mahogany Park #6 has been approved for a 6000 sq. ft. house and cottage. Currently in the south eastern corner of the lot is a 1750 sq. ft. cottage consisting of a large master bedroom, en-suite bathroom and open plan living and dining with a bespoke kitchen, all which flow naturally onto a small wooden deck. Downstairs is a studio style living space with a small kitchen and en-suite bathroom. This area does need some minor finishing touches. The guest cottage also has a small storage area and laundry room. The property is tiled with marble tiles throughout, and purpose built cedar cupboards and doors. The counters in the kitchen are marble and there is a full compliment of Bosch appliances. The fit out in the kitchen cupboards is Italian hardware. The master bedroom is outfitted with A/C and ceiling fans are throughout. This property is a two minutes drive to Hwy 2A and less than then 10 minutes drive to Holetown which has many desirable amenities. Bridgetown, the capital of Barbados is 25 minutes away and The Grantley Adams International Airport is 40 minutes away. This is an ideal opportunity for a purpose built dream house with an already established cottage.