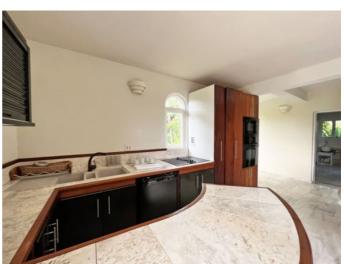

## **Description**

For Sale – Mahogany Park Cottage. This magnificent lot is located between the prestigious residential sub-divisions of Mahogany Woods and Turtleback Ridge. It offers a tranquil setting amongst mature mahogany trees accessed by a private cul-de-sac where very little traffic passes through. The site is elevated and as such enjoys lovely cooling tropical breezes. Mahogany Park #6 has been approved for a 6000 sq. ft. house and cottage. Currently in the south eastern corner of the lot is a 1750 sq. ft. cottage consisting of a large master bedroom, en-suite bathroom and open plan living and dining with a bespoke kitchen, all which flow naturally onto a small wooden deck. Downstairs is a studio style living space with a small kitchen and en-suite bathroom. This area does need some minor finishing touches. The guest cottage also has a small storage area and laundry room. The property is tiled with marble tiles throughout, and purpose built cedar cupboards and doors. The counters in the kitchen are marble and there is a full compliment of Bosch appliances. The fit out in the kitchen cupboards is Italian hardware. The master bedroom is outfitted with A/C and ceiling fans are throughout. This property is a two minutes drive to Hwy 2A and less than then 10 minutes drive to Holetown which has many desirable amenities. Bridgetown, the capital of Barbados is 25 minutes away and The Grantley Adams International Airport is 40 minutes away. This is an ideal opportunity for a purpose built dream house with an already established cottage.