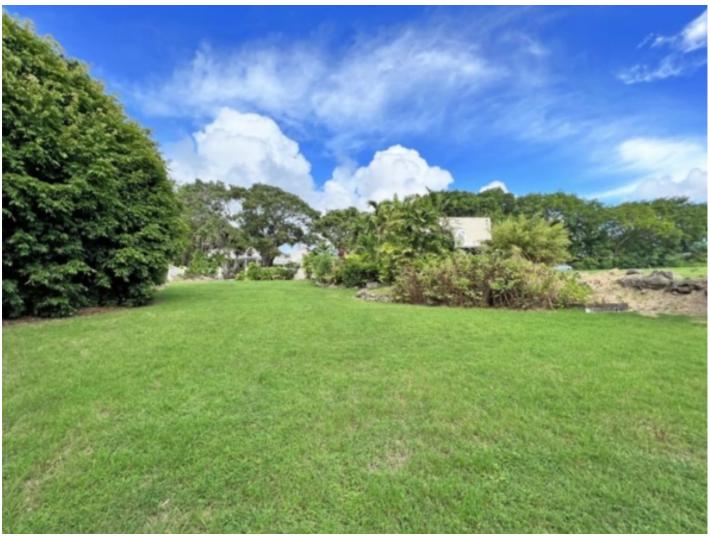

## **Description**

For Sale – Mahogany Park Cottage. This magnificent lot is located between the prestigious residential sub-divisions of Mahogany Woods and Turtleback Ridge. It offers a tranquil setting amongst mature mahogany trees accessed by a private cul-de-sac where very little traffic passes through. The site is elevated and as such enjoys lovely cooling tropical breezes. Mahogany Park #6 has been approved for a 6000 sq. ft. house and cottage. Currently in the south eastern corner of the lot is a 1750 sq. ft. cottage consisting of a large master bedroom, en-suite bathroom and open plan living and dining with a bespoke kitchen, all which flow naturally onto a small wooden deck. Downstairs is a studio style living space with a small kitchen and en-suite bathroom. This area does need some minor finishing touches. The guest cottage also has a small storage area and laundry room. The property is tiled with marble tiles throughout, and purpose built cedar cupboards and doors. The counters in the kitchen are marble and there is a full compliment of Bosch appliances. The fit out in the kitchen cupboards is Italian hardware. The master bedroom is outfitted with A/C and ceiling fans are throughout. This property is a two minutes drive to Hwy 2A and less than then 10 minutes drive to Holetown which has many desirable amenities. Bridgetown, the capital of Barbados is 25 minutes away and The Grantley Adams International Airport is 40 minutes away. This is an ideal opportunity for a purpose built dream house with an already established cottage.