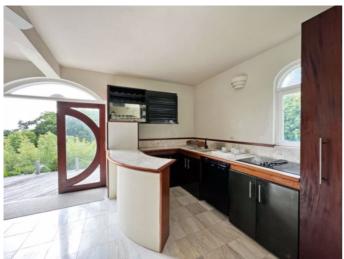

## **Description**

For Sale – Mahogany Park Cottage. This magnificent lot is located between the prestigious residential sub-divisions of Mahogany Woods and Turtleback Ridge. It offers a tranquil setting amongst mature mahogany trees accessed by a private cul-de-sac where very little traffic passes through. The site is elevated and as such enjoys lovely cooling tropical breezes. Mahogany Park #6 has been approved for a 6000 sq. ft. house and cottage. Currently in the south eastern corner of the lot is a 1750 sq. ft. cottage consisting of a large master bedroom, en-suite bathroom and open plan living and dining with a bespoke kitchen, all which flow naturally onto a small wooden deck. Downstairs is a studio style living space with a small kitchen and en-suite bathroom. This area does need some minor finishing touches. The guest cottage also has a small storage area and laundry room. The property is tiled with marble tiles throughout, and purpose built cedar cupboards and doors. The counters in the kitchen are marble and there is a full compliment of Bosch appliances. The fit out in the kitchen cupboards is Italian hardware. The master bedroom is outfitted with A/C and ceiling fans are throughout. This property is a two minutes drive to Hwy 2A and less than then 10 minutes drive to Holetown which has many desirable amenities. Bridgetown, the capital of Barbados is 25 minutes away and The Grantley Adams International Airport is 40 minutes away. This is an ideal opportunity for a purpose built dream house with an already established cottage.