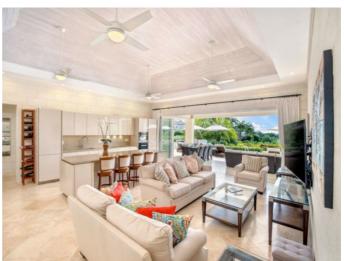

## **Description**

Bella Vista, Jasmine Ridge 2, is a contemporary 4 bed/ 4.5 bath, single storey residence located within Royal Westmoreland. This privately positioned home, sits on just under 30,000 sq.ft. of land, benefitting from stunning golf and distant sea views. Entrance from the driveway and carport, into an open plan kitchen and living space, with a separate powder room and utility room. Seamless indoor / outdoor living with 'La Cantina' folding doors, leading to the magnificent patio and pool terrace – perfect for entertaining. 4 double bedrooms each with their own en-suite bathroom. There is also a small roof terrace overlooking the beautifully landscaped gardens. Built only 7 years ago by the Developer for the current owners, this home has been immaculately maintained and must be viewed to be appreciated! There is also further planning permission available for a one-storey, two bedroom cottage.