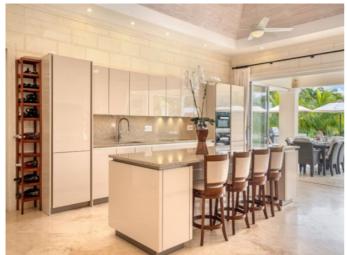

## **Description**

Bella Vista, Jasmine Ridge 2, is a contemporary 4 bed/ 4.5 bath, single storey residence located within Royal Westmoreland. This privately positioned home, sits on just under 30,000 sq.ft. of land, benefitting from stunning golf and distant sea views. Entrance from the driveway and carport, into an open plan kitchen and living space, with a separate powder room and utility room. Seamless indoor / outdoor living with 'La Cantina' folding doors, leading to the magnificent patio and pool terrace – perfect for entertaining. 4 double bedrooms each with their own en-suite bathroom. There is also a small roof terrace overlooking the beautifully landscaped gardens. Built only 7 years ago by the Developer for the current owners, this home has been immaculately maintained and must be viewed to be appreciated! There is also further planning permission available for a one-storey, two bedroom cottage.