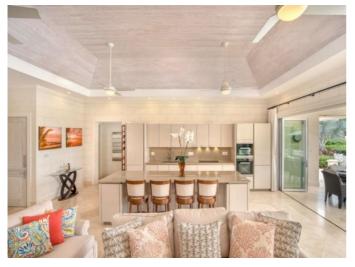

## **Description**

Bella Vista, Jasmine Ridge 2, is a contemporary 4 bed/ 4.5 bath, single storey residence located within Royal Westmoreland. This privately positioned home, sits on just under 30,000 sq.ft. of land, benefitting from stunning golf and distant sea views. Entrance from the driveway and carport, into an open plan kitchen and living space, with a separate powder room and utility room. Seamless indoor / outdoor living with 'La Cantina' folding doors, leading to the magnificent patio and pool terrace – perfect for entertaining. 4 double bedrooms each with their own en-suite bathroom. There is also a small roof terrace overlooking the beautifully landscaped gardens. Built only 7 years ago by the Developer for the current owners, this home has been immaculately maintained and must be viewed to be appreciated! There is also further planning permission available for a one-storey, two bedroom cottage.