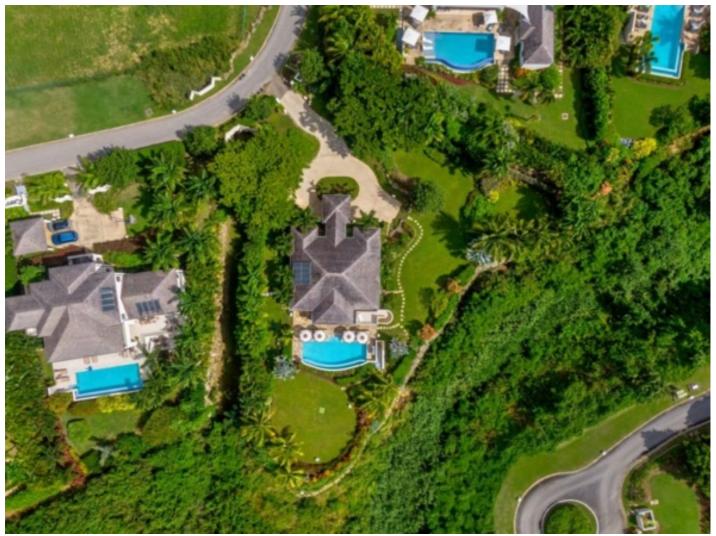

## **Bella Vista - Royal Westmoreland**

Royal Westmoreland, St. James, Barbados

US\$ 2,900,000

## **Description**

Bella Vista, Jasmine Ridge 2, is a contemporary 4 bed/ 4.5 bath, single storey residence located within Royal Westmoreland. This privately positioned home, sits on just under 30,000 sq.ft. of land, benefitting from stunning golf and distant sea views. Entrance from the driveway and carport, into an open plan kitchen and living space, with a separate powder room and utility room. Seamless indoor / outdoor living with 'La Cantina' folding doors, leading to the magnificent patio and pool terrace – perfect for entertaining. 4 double bedrooms each with their own en-suite bathroom. There is also a small roof terrace overlooking the beautifully landscaped gardens. Built only 7 years ago by the Developer for the current owners, this home has been immaculately maintained and must be viewed to be appreciated! There is also further planning permission available for a one-storey, two bedroom cottage.