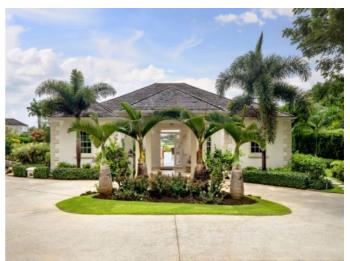

## **Description**

Bella Vista, Jasmine Ridge 2, is a contemporary 4 bed/ 4.5 bath, single storey residence located within Royal Westmoreland. This privately positioned home, sits on just under 30,000 sq.ft. of land, benefitting from stunning golf and distant sea views. Entrance from the driveway and carport, into an open plan kitchen and living space, with a separate powder room and utility room. Seamless indoor / outdoor living with 'La Cantina' folding doors, leading to the magnificent patio and pool terrace – perfect for entertaining. 4 double bedrooms each with their own en-suite bathroom. There is also a small roof terrace overlooking the beautifully landscaped gardens. Built only 7 years ago by the Developer for the current owners, this home has been immaculately maintained and must be viewed to be appreciated! There is also further planning permission available for a one-storey, two bedroom cottage.