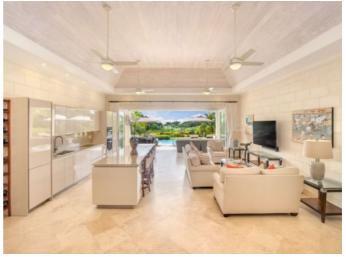

## **Description**

Bella Vista, Jasmine Ridge 2, is a contemporary 4 bed/ 4.5 bath, single storey residence located within Royal Westmoreland. This privately positioned home, sits on just under 30,000 sq.ft. of land, benefitting from stunning golf and distant sea views. Entrance from the driveway and carport, into an open plan kitchen and living space, with a separate powder room and utility room. Seamless indoor / outdoor living with 'La Cantina' folding doors, leading to the magnificent patio and pool terrace – perfect for entertaining. 4 double bedrooms each with their own en-suite bathroom. There is also a small roof terrace overlooking the beautifully landscaped gardens. Built only 7 years ago by the Developer for the current owners, this home has been immaculately maintained and must be viewed to be appreciated! There is also further planning permission available for a one-storey, two bedroom cottage.