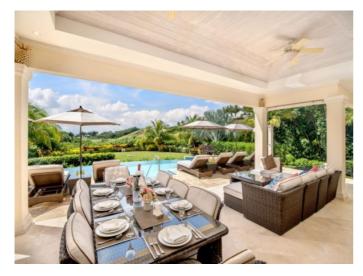

## **Description**

Bella Vista, Jasmine Ridge 2, is a contemporary 4 bed/ 4.5 bath, single storey residence located within Royal Westmoreland. This privately positioned home, sits on just under 30,000 sq.ft. of land, benefitting from stunning golf and distant sea views. Entrance from the driveway and carport, into an open plan kitchen and living space, with a separate powder room and utility room. Seamless indoor / outdoor living with 'La Cantina' folding doors, leading to the magnificent patio and pool terrace – perfect for entertaining. 4 double bedrooms each with their own en-suite bathroom. There is also a small roof terrace overlooking the beautifully landscaped gardens. Built only 7 years ago by the Developer for the current owners, this home has been immaculately maintained and must be viewed to be appreciated! There is also further planning permission available for a one-storey, two bedroom cottage.