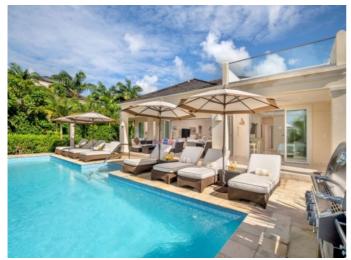

## **Description**

Bella Vista, Jasmine Ridge 2, is a contemporary 4 bed/ 4.5 bath, single storey residence located within Royal Westmoreland. This privately positioned home, sits on just under 30,000 sq.ft. of land, benefitting from stunning golf and distant sea views. Entrance from the driveway and carport, into an open plan kitchen and living space, with a separate powder room and utility room. Seamless indoor / outdoor living with 'La Cantina' folding doors, leading to the magnificent patio and pool terrace – perfect for entertaining. 4 double bedrooms each with their own en-suite bathroom. There is also a small roof terrace overlooking the beautifully landscaped gardens. Built only 7 years ago by the Developer for the current owners, this home has been immaculately maintained and must be viewed to be appreciated! There is also further planning permission available for a one-storey, two bedroom cottage.