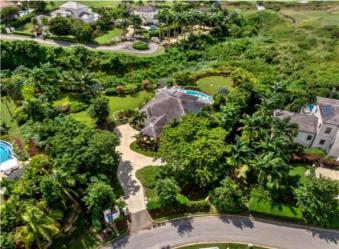

## **Description**

Bella Vista, Jasmine Ridge 2, is a contemporary 4 bed/ 4.5 bath, single storey residence located within Royal Westmoreland. This privately positioned home, sits on just under 30,000 sq.ft. of land, benefitting from stunning golf and distant sea views. Entrance from the driveway and carport, into an open plan kitchen and living space, with a separate powder room and utility room. Seamless indoor / outdoor living with 'La Cantina' folding doors, leading to the magnificent patio and pool terrace – perfect for entertaining. 4 double bedrooms each with their own en-suite bathroom. There is also a small roof terrace overlooking the beautifully landscaped gardens. Built only 7 years ago by the Developer for the current owners, this home has been immaculately maintained and must be viewed to be appreciated! There is also further planning permission available for a one-storey, two bedroom cottage.