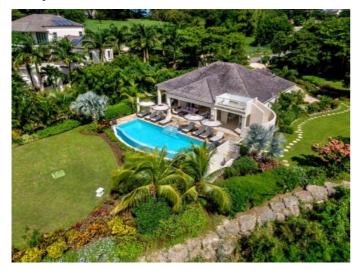

## **Description**

Bella Vista, Jasmine Ridge 2, is a contemporary 4 bed/ 4.5 bath, single storey residence located within Royal Westmoreland. This privately positioned home, sits on just under 30,000 sq.ft. of land, benefitting from stunning golf and distant sea views. Entrance from the driveway and carport, into an open plan kitchen and living space, with a separate powder room and utility room. Seamless indoor / outdoor living with 'La Cantina' folding doors, leading to the magnificent patio and pool terrace – perfect for entertaining. 4 double bedrooms each with their own en-suite bathroom. There is also a small roof terrace overlooking the beautifully landscaped gardens. Built only 7 years ago by the Developer for the current owners, this home has been immaculately maintained and must be viewed to be appreciated! There is also further planning permission available for a one-storey, two bedroom cottage.