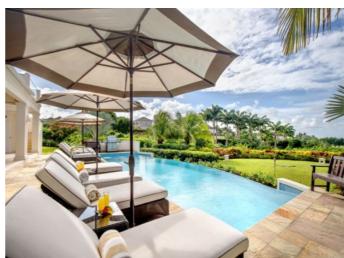

## **Description**

Bella Vista, Jasmine Ridge 2, is a contemporary 4 bed/ 4.5 bath, single storey residence located within Royal Westmoreland. This privately positioned home, sits on just under 30,000 sq.ft. of land, benefitting from stunning golf and distant sea views. Entrance from the driveway and carport, into an open plan kitchen and living space, with a separate powder room and utility room. Seamless indoor / outdoor living with 'La Cantina' folding doors, leading to the magnificent patio and pool terrace – perfect for entertaining. 4 double bedrooms each with their own en-suite bathroom. There is also a small roof terrace overlooking the beautifully landscaped gardens. Built only 7 years ago by the Developer for the current owners, this home has been immaculately maintained and must be viewed to be appreciated! There is also further planning permission available for a one-storey, two bedroom cottage.