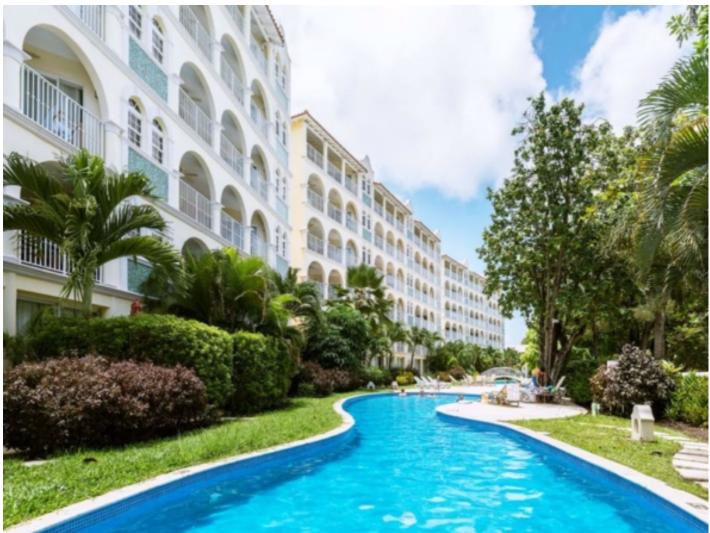

#### Description

Ideally situated on the fabulous Dover Beach and enjoying stunning ocean views of the South Coast of Barbados, this unit is for sale among the Sapphire Beach, beach front apartments within walking distance of the many amenities and restaurants located in St. Lawrence Gap. Facilities also include two swimming pools and a fitness centre. Sapphire Beach No 112 has a unique split level designed layout and is located on the ground and first floors of the building. The entrance and the second bedroom are on the ground level of the apartment, with the latter having direct access to the pool deck and gardens. On the upper level is the living room, kitchen, master bedroom and balcony, offering excellent views overlooking the pool to the beach and ocean beyond. The apartment is fully air-conditioned, and the master bedroom has a king bed, with the second bedroom having twin beds. This is an income producing property offering a positive return.