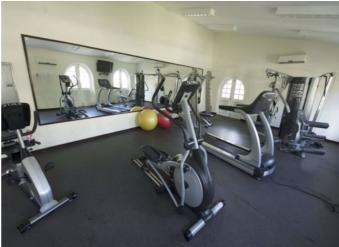

#### Description

Ideally situated on the fabulous Dover Beach and enjoying stunning ocean views of the South Coast of Barbados, this unit is for sale among the Sapphire Beach, beach front apartments within walking distance of the many amenities and restaurants located in St. Lawrence Gap. Facilities also include two swimming pools and a fitness centre. Sapphire Beach No 112 has a unique split level designed layout and is located on the ground and first floors of the building. The entrance and the second bedroom are on the ground level of the apartment, with the latter having direct access to the pool deck and gardens. On the upper level is the living room, kitchen, master bedroom and balcony, offering excellent views overlooking the pool to the beach and ocean beyond. The apartment is fully air-conditioned, and the master bedroom has a king bed, with the second bedroom having twin beds. This is an income producing property offering a positive return.