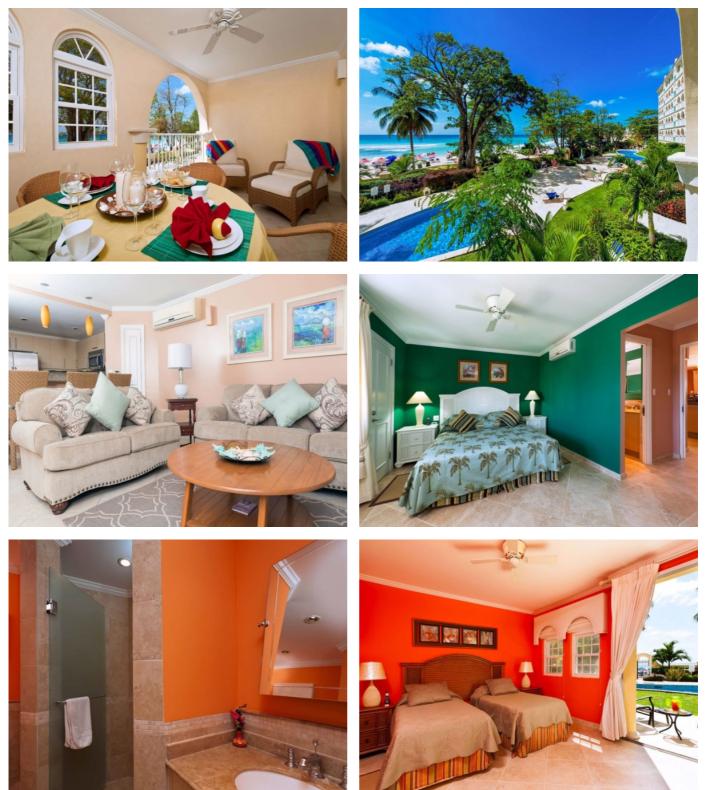

#### Description

Ideally situated on the fabulous Dover Beach and enjoying stunning ocean views of the South Coast of Barbados, this unit is for sale among the Sapphire Beach, beach front apartments within walking distance of the many amenities and restaurants located in St. Lawrence Gap. Facilities also include two swimming pools and a fitness centre. Sapphire Beach No 112 has a unique split level designed layout and is located on the ground and first floors of the building. The entrance and the second bedroom are on the ground level of the apartment, with the latter having direct access to the pool deck and gardens. On the upper level is the living room, kitchen, master bedroom and balcony, offering excellent views overlooking the pool to the beach and ocean beyond. The apartment is fully air-conditioned, and the master bedroom has a king bed, with the second bedroom having twin beds. This is an income producing property offering a positive return.