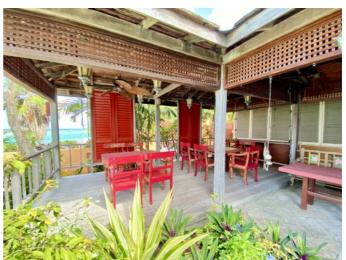

The main floor has a wonderful sitting area just off the bar perfect for cocktail hour and as you continue through the inside dining room and out to the terrace your eyes are drawn through to the ocean and the beautiful architecture that makes Waverley House so special.