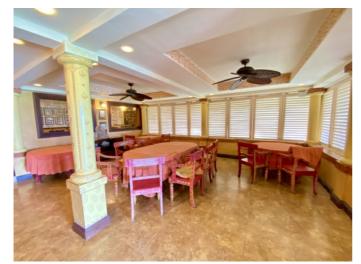

The property is currently tenanted by 'Apsara' which is one of Barbados top Indian restaurants. The car park offers parking for up to 6 vehicles as well as on road parking and surrounding parking lots for added convenience to patrons. As you enter the foyer you will pass the main bar and staircase which leads to the second floor where this is an ocean facing private dining room as well as office and storage space.

The main floor has a wonderful sitting area just off the bar perfect for cocktail hour and as you continue through the inside dining room and out to the terrace your eyes are drawn through to the ocean and the beautiful architecture that makes Waverley House so special.