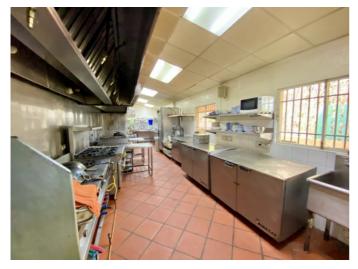

The property currently has a full commercial kitchen installed with hood system, multiple storage rooms and a surrounding garden which can also be developed as additional seating or a lounge area for those looking to have drinks.