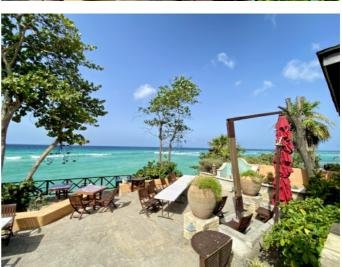

#### **Description**

Waverley House is a beautiful two-level home which has been expertly converted to a restaurant. This one-of-a-kind property is located within the popular St. Lawrence Gap on the South Coast of Barbados and offers excellent ocean views and an inviting atmosphere.

The main floor has a wonderful sitting area just off the bar perfect for cocktail hour and as you continue through the inside dining room and out to the terrace your eyes are drawn through to the ocean and the beautiful architecture that makes Waverley House so special.