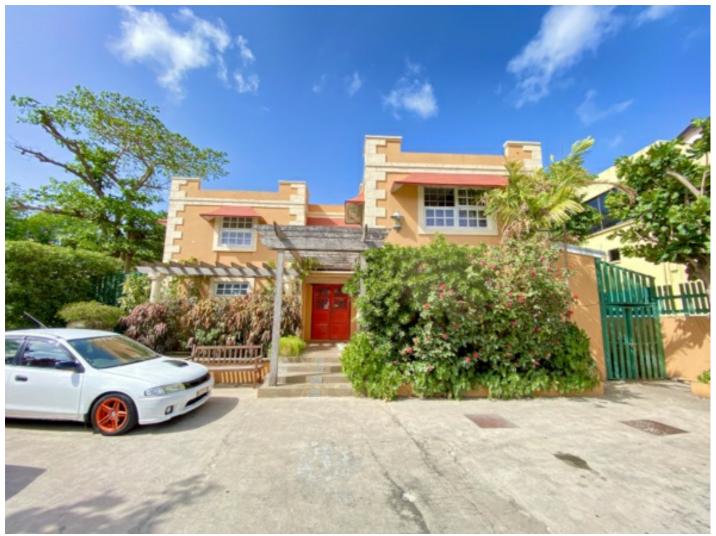

# **Waverley House**

Christ Church, Barbados

US\$ 1,600,000

#### **Description**

Waverley House is a beautiful two-level home which has been expertly converted to a restaurant. This one-of-a-kind property is located within the popular St. Lawrence Gap on the South Coast of Barbados and offers excellent ocean views and an inviting atmosphere.

The property is currently tenanted by 'Apsara' which is one of Barbados top Indian restaurants. The car park offers parking for up to 6 vehicles as well as on road parking and surrounding parking lots for added convenience to patrons. As you enter the foyer you will pass the main bar and staircase which leads to the second floor where this is an ocean facing private dining room as well as office and storage space.