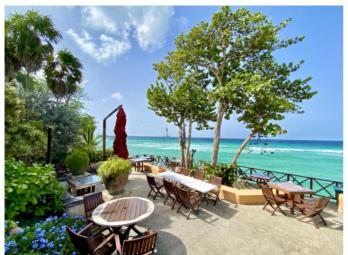

#### **Description**

Waverley House is a beautiful two-level home which has been expertly converted to a restaurant. This one-of-a-kind property is located within the popular St. Lawrence Gap on the South Coast of Barbados and offers excellent ocean views and an inviting atmosphere.

The main floor has a wonderful sitting area just off the bar perfect for cocktail hour and as you continue through the inside dining room and out to the terrace your eyes are drawn through to the ocean and the beautiful architecture that makes Waverley House so special.

The property currently has a full commercial kitchen installed with hood system, multiple storage rooms and a surrounding garden which can also be developed as additional seating or a lounge area for those looking to have drinks.