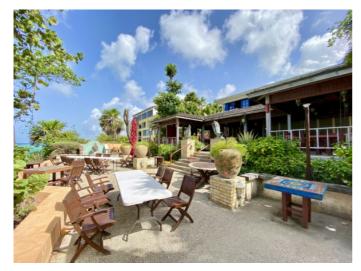

The main floor has a wonderful sitting area just off the bar perfect for cocktail hour and as you continue through the inside dining room and out to the terrace your eyes are drawn through to the ocean and the beautiful architecture that makes Waverley House so special.

The property currently has a full commercial kitchen installed with hood system, multiple storage rooms and a surrounding garden which can also be developed as additional seating or a lounge area for those looking to have drinks.