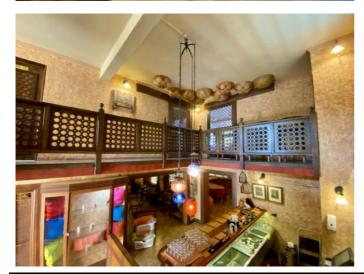

The property is currently tenanted by 'Apsara' which is one of Barbados top Indian restaurants. The car park offers parking for up to 6 vehicles as well as on road parking and surrounding parking lots for added convenience to patrons. As you enter the foyer you will pass the main bar and staircase which leads to the second floor where this is an ocean facing private dining room as well as office and storage space.

The main floor has a wonderful sitting area just off the bar perfect for cocktail hour and as you continue through the inside dining room and out to the terrace your eyes are drawn through to the ocean and the beautiful architecture that makes Waverley House so special.