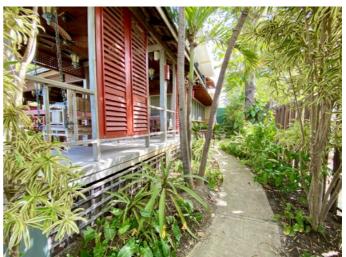

#### **Description**

Waverley House is a beautiful two-level home which has been expertly converted to a restaurant. This one-of-a-kind property is located within the popular St. Lawrence Gap on the South Coast of Barbados and offers excellent ocean views and an inviting atmosphere.

The property is currently tenanted by 'Apsara' which is one of Barbados top Indian restaurants. The car park offers parking for up to 6 vehicles as well as on road parking and surrounding parking lots for added convenience to patrons. As you enter the foyer you will pass the main bar and staircase which leads to the second floor where this is an ocean facing private dining room as well as office and storage space.