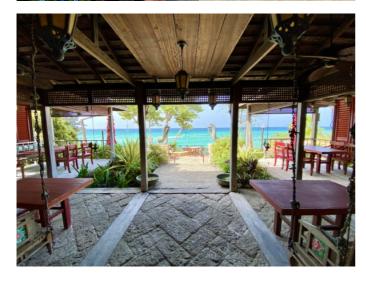

The main floor has a wonderful sitting area just off the bar perfect for cocktail hour and as you continue through the inside dining room and out to the terrace your eyes are drawn through to the ocean and the beautiful architecture that makes Waverley House so special.