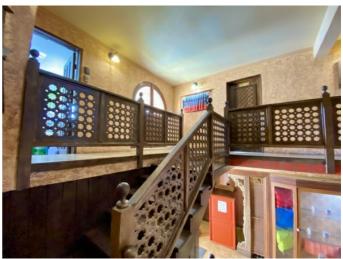

The property is currently tenanted by 'Apsara' which is one of Barbados top Indian restaurants. The car park offers parking for up to 6 vehicles as well as on road parking and surrounding parking lots for added convenience to patrons. As you enter the foyer you will pass the main bar and staircase which leads to the second floor where this is an ocean facing private dining room as well as office and storage space.

The main floor has a wonderful sitting area just off the bar perfect for cocktail hour and as you continue through the inside dining room and out to the terrace your eyes are drawn through to the ocean and the beautiful architecture that makes Waverley House so special.