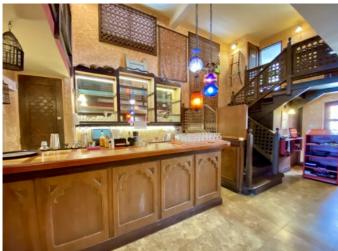

The property is currently tenanted by 'Apsara' which is one of Barbados top Indian restaurants. The car park offers parking for up to 6 vehicles as well as on road parking and surrounding parking lots for added convenience to patrons. As you enter the foyer you will pass the main bar and staircase which leads to the second floor where this is an ocean facing private dining room as well as office and storage space.

The main floor has a wonderful sitting area just off the bar perfect for cocktail hour and as you continue through the inside dining room and out to the terrace your eyes are drawn through to the ocean and the beautiful architecture that makes Waverley House so special.