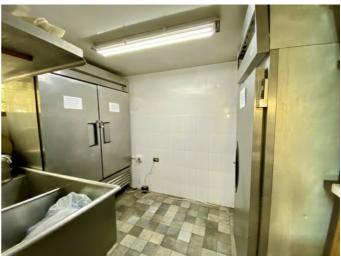

The property currently has a full commercial kitchen installed with hood system, multiple storage rooms and a surrounding garden which can also be developed as additional seating or a lounge area for those looking to have drinks.