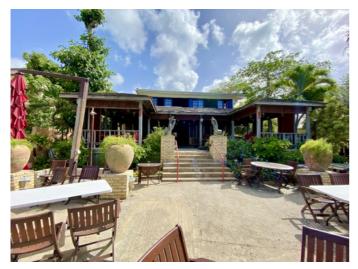

#### **Description**

Waverley House is a beautiful two-level home which has been expertly converted to a restaurant. This one-of-a-kind property is located within the popular St. Lawrence Gap on the South Coast of Barbados and offers excellent ocean views and an inviting atmosphere.

The main floor has a wonderful sitting area just off the bar perfect for cocktail hour and as you continue through the inside dining room and out to the terrace your eyes are drawn through to the ocean and the beautiful architecture that makes Waverley House so special.