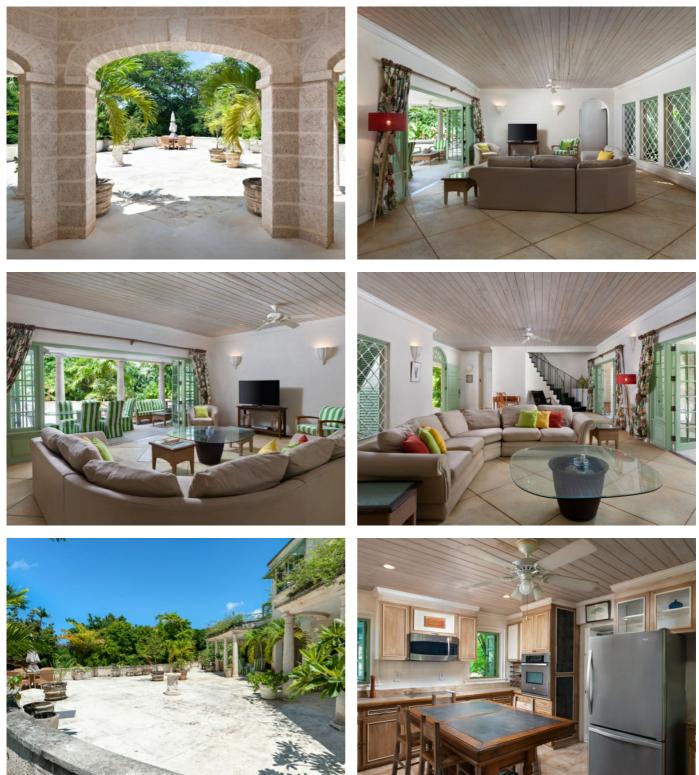

## Description

Chasse Spleen is a classic 6-bedroom villa located on the Sandy Lane Estate. Sitting on 2 acres of land and overlooking the fourth fairway of the Sandy Lane Golf Course, Chasse Spleen enjoys glimpses of the Caribbean Sea. A sweeping driveway leads to the impressive villa which offers privacy and tranquility. The open-plan living and dining area opens onto the very spacious patio. Five of the six bedrooms are located on the ground level, each opening onto it's own terrace and looking out to the beautiful grounds. Upstairs you will find the ensuite master bedroom and its rooftop terrace. From here you can enjoy some sea views, which might be further enhanced with development. The tennis court, large swimming pool and dining pavilion are within the landscaped gardens. The swimming pool is a recent addition to the property and is located near the dining pavilion in the gardens. Many tropical blooms and mature flowering trees can be found in the garden making for the ultimate in tropical outdoor living. Chasse Spleen has a beach cabana at the fantastic Sandy Lane property owners' beach facility, which sits next to the hotel. Chasse Spleen is a gem on the estate with exciting potential.