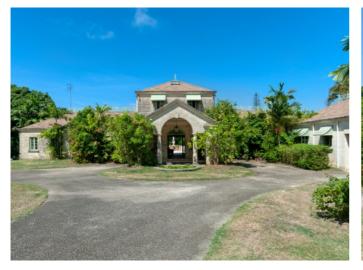

## Description

Chasse Spleen is a classic 6-bedroom villa located on the Sandy Lane Estate. Sitting on 2 acres of land and overlooking the fourth fairway of the Sandy Lane Golf Course, Chasse Spleen enjoys glimpses of the Caribbean Sea. A sweeping driveway leads to the impressive villa which offers privacy and tranquility. The open-plan living and dining area opens onto the very spacious patio. Five of the six bedrooms are located on the ground level, each opening onto it's own terrace and looking out to the beautiful grounds. Upstairs you will find the ensuite master bedroom and its rooftop terrace. From here you can enjoy some sea views, which might be further enhanced with development. The tennis court, large swimming pool and dining pavilion are within the landscaped gardens. The swimming pool is a recent addition to the property and is located near the dining pavilion in the gardens. Many tropical blooms and mature flowering trees can be found in the garden making for the ultimate in tropical outdoor living. Chasse Spleen has a beach cabana at the fantastic Sandy Lane property owners' beach facility, which sits next to the hotel. Chasse Spleen is a gem on the estate with exciting potential.