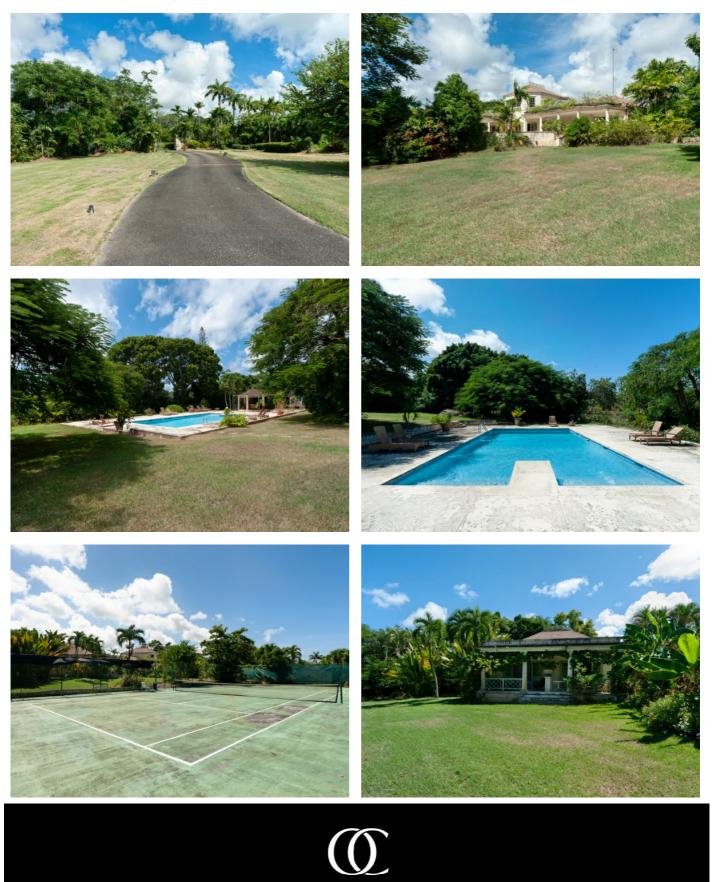

## Description

Chasse Spleen is a classic 6-bedroom villa located on the Sandy Lane Estate. Sitting on 2 acres of land and overlooking the fourth fairway of the Sandy Lane Golf Course, Chasse Spleen enjoys glimpses of the Caribbean Sea. A sweeping driveway leads to the impressive villa which offers privacy and tranquility. The open-plan living and dining area opens onto the very spacious patio. Five of the six bedrooms are located on the ground level, each opening onto it's own terrace and looking out to the beautiful grounds. Upstairs you will find the ensuite master bedroom and its rooftop terrace. From here you can enjoy some sea views, which might be further enhanced with development. The tennis court, large swimming pool and dining pavilion are within the landscaped gardens. The swimming pool is a recent addition to the property and is located near the dining pavilion in the gardens. Many tropical blooms and mature flowering trees can be found in the garden making for the ultimate in tropical outdoor living. Chasse Spleen has a beach cabana at the fantastic Sandy Lane property owners' beach facility, which sits next to the hotel. Chasse Spleen is a gem on the estate with exciting potential.

## Gallery

ONE CARIBBEAN ESTATES