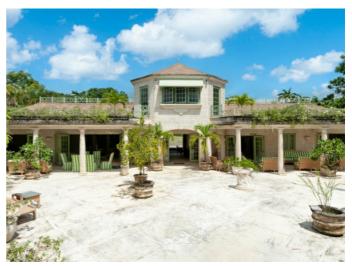

## Description

Chasse Spleen is a classic 6-bedroom villa located on the Sandy Lane Estate. Sitting on 2 acres of land and overlooking the fourth fairway of the Sandy Lane Golf Course, Chasse Spleen enjoys glimpses of the Caribbean Sea. A sweeping driveway leads to the impressive villa which offers privacy and tranquility. The open-plan living and dining area opens onto the very spacious patio. Five of the six bedrooms are located on the ground level, each opening onto it's own terrace and looking out to the beautiful grounds. Upstairs you will find the ensuite master bedroom and its rooftop terrace. From here you can enjoy some sea views, which might be further enhanced with development. The tennis court, large swimming pool and dining pavilion are within the landscaped gardens. The swimming pool is a recent addition to the property and is located near the dining pavilion in the gardens. Many tropical blooms and mature flowering trees can be found in the garden making for the ultimate in tropical outdoor living. Chasse Spleen has a beach cabana at the fantastic Sandy Lane property owners' beach facility, which sits next to the hotel. Chasse Spleen is a gem on the estate with exciting potential.