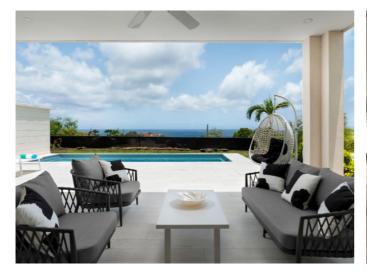

The Villa also offers an upgraded fridge with water and an ice maker.

The living room has a flat-screen TV, along with ceiling fans in both this space and the kitchen.

The covered terrace is one of sophistication with its top notch decor and classy pieces which can be seen in the images. The covered terrace has a comfy lounge set plus an alfresco dining table.

As you walk closer to the pool, lounge chairs are lined perfectly for soaking up the sun.

Rates:

Low season: US\$ 540 High season: US\$ 675

Christmas and New Year: US\$ 1,080