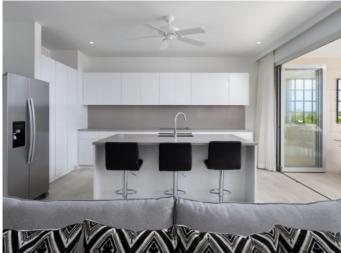

The two air-conditioned guest bedrooms carry two sets of twins which can be joined if needed.

A shared bathroom with a shower and vanity is available for use for this bathroom and guests.

The spacious, open-plan kitchen and air-conditioned living room take in breathtaking Caribbean Sea views and even more remarkable sunsets.

The Villa also offers an upgraded fridge with water and an ice maker.

The living room has a flat-screen TV, along with ceiling fans in both this space and the kitchen.

The covered terrace is one of sophistication with its top notch decor and classy pieces which can be seen in the images. The covered terrace has a comfy lounge set plus an alfresco dining table.