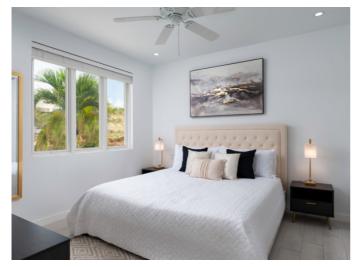

The simplistic yet elegant bedrooms all have air-conditioning, ceiling fans and fitted wardrobes.

The air-conditioned master bedroom has a ceiling fan, holds a king bed and has an en-suite bathroom with double sink vanity and shower.