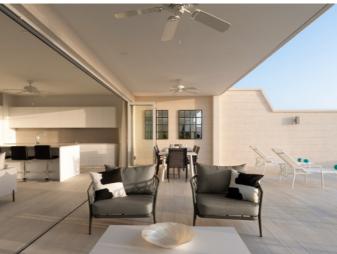

The Villa also offers an upgraded fridge with water and an ice maker.

The living room has a flat-screen TV, along with ceiling fans in both this space and the kitchen.

The covered terrace is one of sophistication with its top notch decor and classy pieces which can be seen in the images. The covered terrace has a comfy lounge set plus an alfresco dining table.

As you walk closer to the pool, lounge chairs are lined perfectly for soaking up the sun.

Rates:

Low season: US\$ 540 High season: US\$ 675

Christmas and New Year: US\$ 1,080