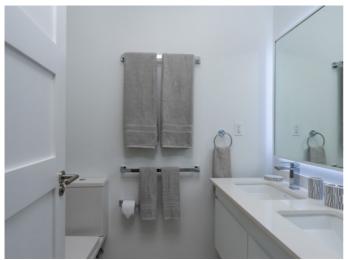

The simplistic yet elegant bedrooms all have air-conditioning, ceiling fans and fitted wardrobes.

The air-conditioned master bedroom has a ceiling fan, holds a king bed and has an en-suite bathroom with double sink vanity and shower.

The two air-conditioned guest bedrooms carry two sets of twins which can be joined if needed.

A shared bathroom with a shower and vanity is available for use for this bathroom and guests.

The spacious, open-plan kitchen and air-conditioned living room take in breathtaking Caribbean Sea views and even more remarkable sunsets.