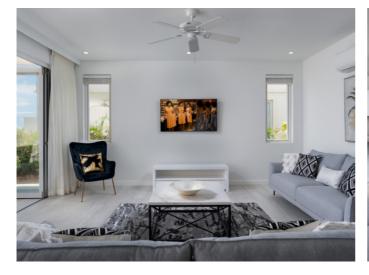

The two air-conditioned guest bedrooms carry two sets of twins which can be joined if needed.

A shared bathroom with a shower and vanity is available for use for this bathroom and guests.

The spacious, open-plan kitchen and air-conditioned living room take in breathtaking Caribbean Sea views and even more remarkable sunsets.

The Villa also offers an upgraded fridge with water and an ice maker.

The living room has a flat-screen TV, along with ceiling fans in both this space and the kitchen.

The covered terrace is one of sophistication with its top notch decor and classy pieces which can be seen in the images. The covered terrace has a comfy lounge set plus an alfresco dining table.