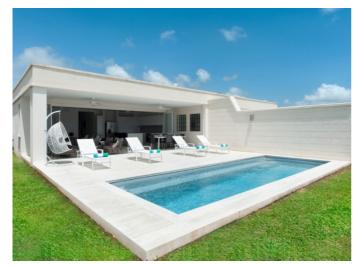

### **Description**

Westmoreland Hills 4, Villa Michael is a newly built (2022), minimalistic 3-bedroom villa situated across one level on the stunning West Coast of Barbados.

The villa is sophisticatedly furnished with a black and white monochrome concept with hints of gold pieces and decor and provides top-class upgrades such as air-conditioning throughout the entire home and a supersized 26' private swimming pool for your use and comfort.

As you walk closer to the pool, lounge chairs are lined perfectly for soaking up the sun.

Rates:

Low season: US\$ 540 High season: US\$ 675

Christmas and New Year: US\$ 1,080