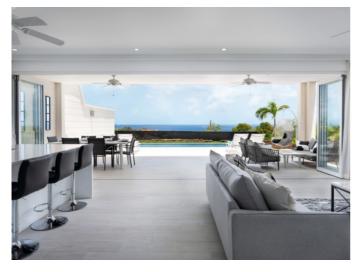

The Villa also offers an upgraded fridge with water and an ice maker.

The living room has a flat-screen TV, along with ceiling fans in both this space and the kitchen.

The covered terrace is one of sophistication with its top notch decor and classy pieces which can be seen in the images. The covered terrace has a comfy lounge set plus an alfresco dining table.

As you walk closer to the pool, lounge chairs are lined perfectly for soaking up the sun.

Rates:

Low season: US\$ 540 High season: US\$ 675

Christmas and New Year: US\$ 1,080