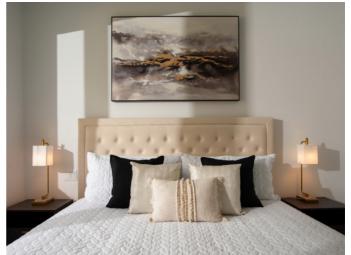

The simplistic yet elegant bedrooms all have air-conditioning, ceiling fans and fitted wardrobes.

The air-conditioned master bedroom has a ceiling fan, holds a king bed and has an en-suite bathroom with double sink vanity and shower.