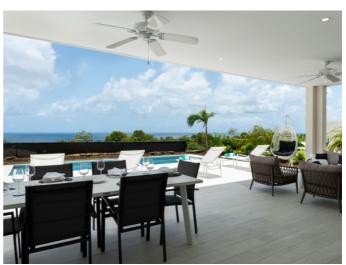

The Villa also offers an upgraded fridge with water and an ice maker.

The living room has a flat-screen TV, along with ceiling fans in both this space and the kitchen.

The covered terrace is one of sophistication with its top notch decor and classy pieces which can be seen in the images. The covered terrace has a comfy lounge set plus an alfresco dining table.

As you walk closer to the pool, lounge chairs are lined perfectly for soaking up the sun.

Rates:

Low season: US\$ 540 High season: US\$ 675

Christmas and New Year: US\$ 1,080