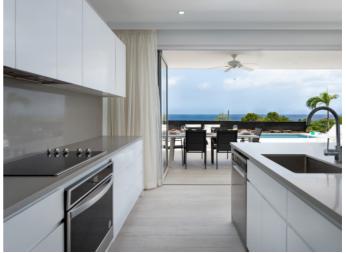

The two air-conditioned guest bedrooms carry two sets of twins which can be joined if needed.

A shared bathroom with a shower and vanity is available for use for this bathroom and guests.

The spacious, open-plan kitchen and air-conditioned living room take in breathtaking Caribbean Sea views and even more remarkable sunsets.

The Villa also offers an upgraded fridge with water and an ice maker.

The living room has a flat-screen TV, along with ceiling fans in both this space and the kitchen.

The covered terrace is one of sophistication with its top notch decor and classy pieces which can be seen in the images. The covered terrace has a comfy lounge set plus an alfresco dining table.