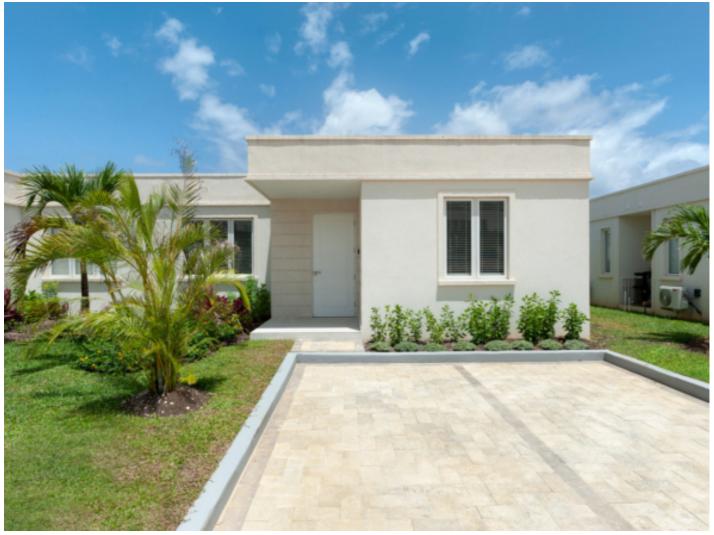

# **Westmoreland Hills 4**

Westmoreland Hills, Barbados

US\$ 675

### **Description**

Westmoreland Hills 4, Villa Michael is a newly built (2022), minimalistic 3-bedroom villa situated across one level on the stunning West Coast of Barbados.

The villa is sophisticatedly furnished with a black and white monochrome concept with hints of gold pieces and decor and provides top-class upgrades such as air-conditioning throughout the entire home and a supersized 26' private swimming pool for your use and comfort.