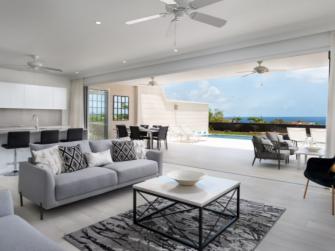

The two air-conditioned guest bedrooms carry two sets of twins which can be joined if needed.

A shared bathroom with a shower and vanity is available for use for this bathroom and guests.

The spacious, open-plan kitchen and air-conditioned living room take in breathtaking Caribbean Sea views and even more remarkable sunsets.

The Villa also offers an upgraded fridge with water and an ice maker.

The living room has a flat-screen TV, along with ceiling fans in both this space and the kitchen.

The covered terrace is one of sophistication with its top notch decor and classy pieces which can be seen in the images. The covered terrace has a comfy lounge set plus an alfresco dining table.

As you walk closer to the pool, lounge chairs are lined perfectly for soaking up the sun.

Rates:

Low season: US\$ 540 High season: US\$ 675

Christmas and New Year: US\$ 1,080