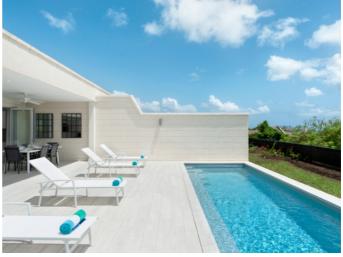

### **Description**

Westmoreland Hills 4, Villa Michael is a newly built (2022), minimalistic 3-bedroom villa situated across one level on the stunning West Coast of Barbados.

The villa is sophisticatedly furnished with a black and white monochrome concept with hints of gold pieces and decor and provides top-class upgrades such as air-conditioning throughout the entire home and a supersized 26' private swimming pool for your use and comfort.

As you walk closer to the pool, lounge chairs are lined perfectly for soaking up the sun.

Rates:

Low season: US\$ 540 High season: US\$ 675

Christmas and New Year: US\$ 1,080