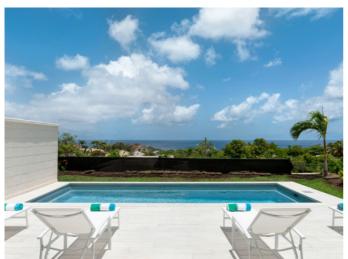

### **Description**

Westmoreland Hills 4, Villa Michael is a newly built (2022), minimalistic 3-bedroom villa situated across one level on the stunning West Coast of Barbados.

The villa is sophisticatedly furnished with a black and white monochrome concept with hints of gold pieces and decor and provides top-class upgrades such as air-conditioning throughout the entire home and a supersized 26' private swimming pool for your use and comfort.

As you walk closer to the pool, lounge chairs are lined perfectly for soaking up the sun.

Rates:

Low season: US\$ 540 High season: US\$ 675

Christmas and New Year: US\$ 1,080