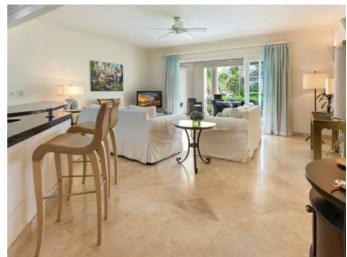

This light and airy, 1864 sq ft, apartment offers unsurpassed quality and elegance. It is fully air conditioned and features marble floors throughout, coral stone accents and quality fittings.

The large, comfortable, sitting room is beautifully furnished in cool Caribbean tones and has wide sliding doors opening onto the terraces. The master bedroom and ensuite offers a king size bed, jacuzzi bath, a large shower, twin basins and a walk-in closet with safe. French doors lead onto a terrace and garden. The second bedroom and ensuite also has a king size bed which can be unzipped into two singles if required.