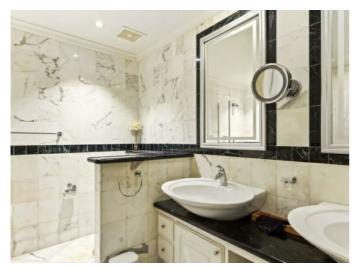

This light and airy, 1864 sq ft, apartment offers unsurpassed quality and elegance. It is fully air conditioned and features marble floors throughout, coral stone accents and quality fittings.

The large, comfortable, sitting room is beautifully furnished in cool Caribbean tones and has wide sliding doors opening onto the terraces. The master bedroom and ensuite offers a king size bed, jacuzzi bath, a large shower, twin basins and a walk-in closet with safe. French doors lead onto a terrace and garden. The second bedroom and ensuite also has a king size bed which can be unzipped into two singles if required.