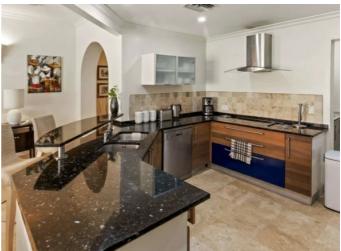

The stylish Italian kitchen is very comprehensively equipped with quality appliances, cookware and tableware.