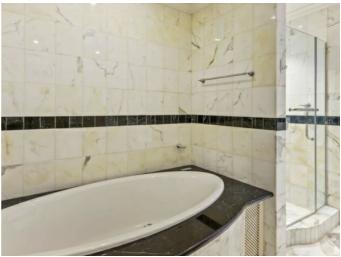

This light and airy, 1864 sq ft, apartment offers unsurpassed quality and elegance. It is fully air conditioned and features marble floors throughout, coral stone accents and quality fittings.

The large, comfortable, sitting room is beautifully furnished in cool Caribbean tones and has wide sliding doors opening onto the terraces. The master bedroom and ensuite offers a king size bed, jacuzzi bath, a large shower, twin basins and a walk-in closet with safe. French doors lead onto a terrace and garden. The second bedroom and ensuite also has a king size bed which can be unzipped into two singles if required.