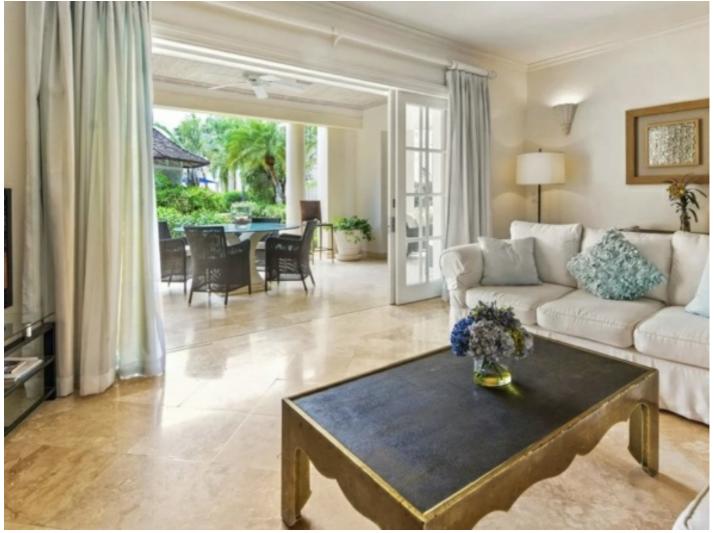

Ideally located at beach level, with views of the sea, the dining and sitting terraces are just a step away from the tropical gardens, a superb free form pool and the jacuzzi. Schooner Bay is located on a magnificent beach where swimming and snorkeling are excellent and very safe.

This light and airy, 1864 sq ft, apartment offers unsurpassed quality and elegance. It is fully air conditioned and features marble floors throughout, coral stone accents and quality fittings.

The large, comfortable, sitting room is beautifully furnished in cool Caribbean tones and has wide sliding doors opening onto the terraces. The master bedroom and ensuite offers a king size bed, jacuzzi bath, a large shower, twin basins and a walk-in closet with safe. French doors lead onto a terrace and garden. The second bedroom and ensuite also has a king size bed which can be unzipped into two singles if required.