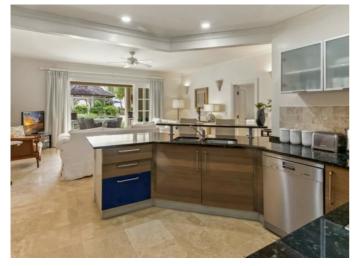

The stylish Italian kitchen is very comprehensively equipped with quality appliances, cookware and tableware.