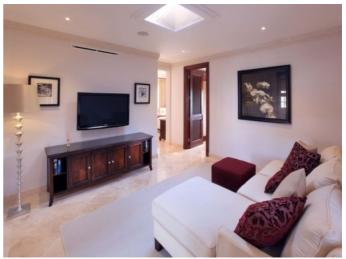

## **Description**

This exquisite luxury villa is located on Ocean Drive in the Northern area of the resort. The Westerings sits in an elevated position on the 13th hole, in lush tropical gardens, boasting stunning views across the golf course out to the turquoise blues of the Caribbean Sea. The house is a unique custom-built property designed by leading architects Gillespie and Steel and the interior design features the finest of finishing materials many of which were imported from Europe and the USA. The open plan lounge and kitchen open out onto a large covered terrace which offers a fine panorama across the golf course and stunning sea views which provide the perfect location for sunset cocktails. Ideal for family gatherings, the outdoor living areas include a dining and bar area with a barbecue and an expansive palm-fringed terrace that wraps around a luxurious infinity-edge pool and Jacuzzi. One of the ensuite bedrooms is located on the ground floor to the right as one enters the villa. To the left is the utility and laundry room and there is also a media room on the ground floor.