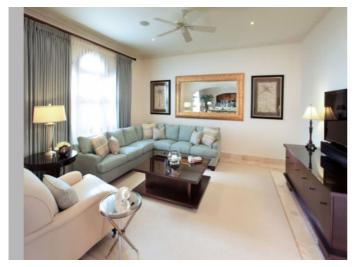

## **Description**

This exquisite luxury villa is located on Ocean Drive in the Northern area of the resort. The Westerings sits in an elevated position on the 13th hole, in lush tropical gardens, boasting stunning views across the golf course out to the turquoise blues of the Caribbean Sea. The house is a unique custom-built property designed by leading architects Gillespie and Steel and the interior design features the finest of finishing materials many of which were imported from Europe and the USA. The open plan lounge and kitchen open out onto a large covered terrace which offers a fine panorama across the golf course and stunning sea views which provide the perfect location for sunset cocktails. Ideal for family gatherings, the outdoor living areas include a dining and bar area with a barbecue and an expansive palm-fringed terrace that wraps around a luxurious infinity-edge pool and Jacuzzi. One of the ensuite bedrooms is located on the ground floor to the right as one enters the villa. To the left is the utility and laundry room and there is also a media room on the ground floor.