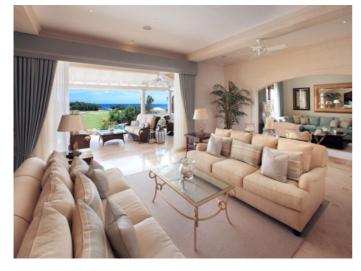

## **Description**

This exquisite luxury villa is located on Ocean Drive in the Northern area of the resort. The Westerings sits in an elevated position on the 13th hole, in lush tropical gardens, boasting stunning views across the golf course out to the turquoise blues of the Caribbean Sea. The house is a unique custom-built property designed by leading architects Gillespie and Steel and the interior design features the finest of finishing materials many of which were imported from Europe and the USA. The open plan lounge and kitchen open out onto a large covered terrace which offers a fine panorama across the golf course and stunning sea views which provide the perfect location for sunset cocktails. Ideal for family gatherings, the outdoor living areas include a dining and bar area with a barbecue and an expansive palm-fringed terrace that wraps around a luxurious infinity-edge pool and Jacuzzi. One of the ensuite bedrooms is located on the ground floor to the right as one enters the villa. To the left is the utility and laundry room and there is also a media room on the ground floor.

The other four bedrooms are located on the upper level all with their own balconies. The Master suite offers a large bathroom, wardrobe and sitting area.

The two storey guest cottage houses one bedroom with a kitchenette on the upper level and a large entertainment / games room on the lower level.