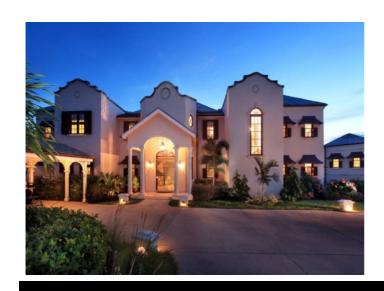

## **Description**

This exquisite luxury villa is located on Ocean Drive in the Northern area of the resort. The Westerings sits in an elevated position on the 13th hole, in lush tropical gardens, boasting stunning views across the golf course out to the turquoise blues of the Caribbean Sea. The house is a unique custom-built property designed by leading architects Gillespie and Steel and the interior design features the finest of finishing materials many of which were imported from Europe and the USA. The open plan lounge and kitchen open out onto a large covered terrace which offers a fine panorama across the golf course and stunning sea views which provide the perfect location for sunset cocktails. Ideal for family gatherings, the outdoor living areas include a dining and bar area with a barbecue and an expansive palm-fringed terrace that wraps around a luxurious infinity-edge pool and Jacuzzi. One of the ensuite bedrooms is located on the ground floor to the right as one enters the villa. To the left is the utility and laundry room and there is also a media room on the ground floor.