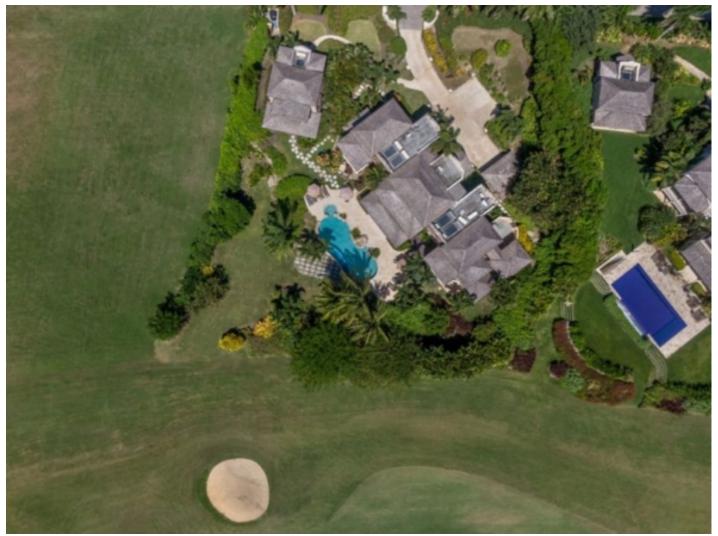

## **Description**

This exquisite luxury villa is located on Ocean Drive in the Northern area of the resort. The Westerings sits in an elevated position on the 13th hole, in lush tropical gardens, boasting stunning views across the golf course out to the turquoise blues of the Caribbean Sea. The house is a unique custom-built property designed by leading architects Gillespie and Steel and the interior design features the finest of finishing materials many of which were imported from Europe and the USA. The open plan lounge and kitchen open out onto a large covered terrace which offers a fine panorama across the golf course and stunning sea views which provide the perfect location for sunset cocktails. Ideal for family gatherings, the outdoor living areas include a dining and bar area with a barbecue and an expansive palm-fringed terrace that wraps around a luxurious infinity-edge pool and Jacuzzi. One of the ensuite bedrooms is located on the ground floor to the right as one enters the villa. To the left is the utility and laundry room and there is also a media room on the ground floor.

The other four bedrooms are located on the upper level all with their own balconies. The Master suite offers a large bathroom, wardrobe and sitting area.

The two storey guest cottage houses one bedroom with a kitchenette on the upper level and a large entertainment / games room on the lower level.