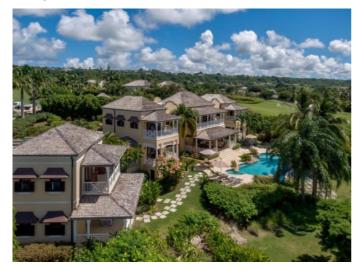

## **Description**

This exquisite luxury villa is located on Ocean Drive in the Northern area of the resort. The Westerings sits in an elevated position on the 13th hole, in lush tropical gardens, boasting stunning views across the golf course out to the turquoise blues of the Caribbean Sea. The house is a unique custom-built property designed by leading architects Gillespie and Steel and the interior design features the finest of finishing materials many of which were imported from Europe and the USA. The open plan lounge and kitchen open out onto a large covered terrace which offers a fine panorama across the golf course and stunning sea views which provide the perfect location for sunset cocktails. Ideal for family gatherings, the outdoor living areas include a dining and bar area with a barbecue and an expansive palm-fringed terrace that wraps around a luxurious infinity-edge pool and Jacuzzi. One of the ensuite bedrooms is located on the ground floor to the right as one enters the villa. To the left is the utility and laundry room and there is also a media room on the ground floor.