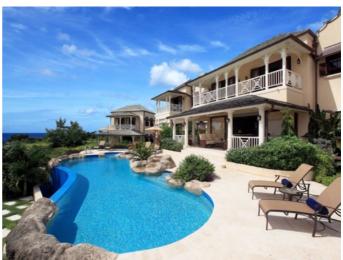

## **Description**

This exquisite luxury villa is located on Ocean Drive in the Northern area of the resort. The Westerings sits in an elevated position on the 13th hole, in lush tropical gardens, boasting stunning views across the golf course out to the turquoise blues of the Caribbean Sea. The house is a unique custom-built property designed by leading architects Gillespie and Steel and the interior design features the finest of finishing materials many of which were imported from Europe and the USA. The open plan lounge and kitchen open out onto a large covered terrace which offers a fine panorama across the golf course and stunning sea views which provide the perfect location for sunset cocktails. Ideal for family gatherings, the outdoor living areas include a dining and bar area with a barbecue and an expansive palm-fringed terrace that wraps around a luxurious infinity-edge pool and Jacuzzi. One of the ensuite bedrooms is located on the ground floor to the right as one enters the villa. To the left is the utility and laundry room and there is also a media room on the ground floor.