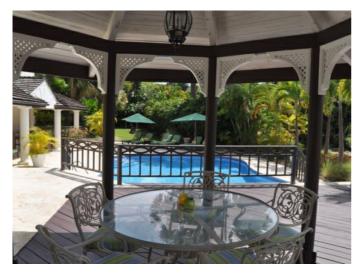

The villa is also complete with an outdoor dining area, perfect for breakfast in the mornings, as well as a dining gazebo by the pool. The living room opens onto a covered living area near the pool deck, and wet bar.