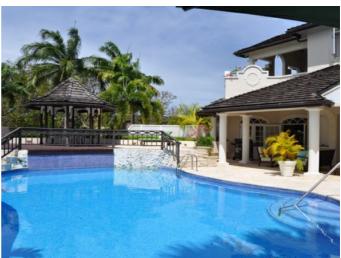

The villa is also complete with an outdoor dining area, perfect for breakfast in the mornings, as well as a dining gazebo by the pool. The living room opens onto a covered living area near the pool deck, and wet bar.