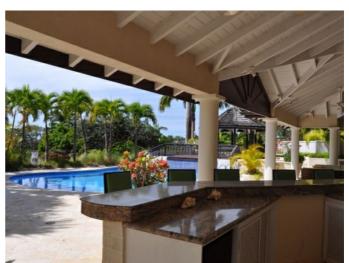

The villa is also complete with an outdoor dining area, perfect for breakfast in the mornings, as well as a dining gazebo by the pool. The living room opens onto a covered living area near the pool deck, and wet bar.