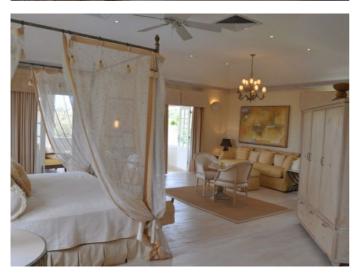

### **Description**

"Seventh Heaven" is a spacious and luxurious non-smoking five bedroom villa situated within the Royal Westmoreland Golf Resort, Barbados. On the ground floor, the villa comprises of a fully-equipped kitchen, indoor dining and living area, powder room and two en suite bedrooms both with their own private patios which offer views of the lush tropical gardens. Both bedrooms are furnished with two Twin beds which can be made as one if required.

The Master bedroom and third en-suite guest bedroom are located on the first floor. The Master bedroom is outfitted with a king size bed and offers a spacious private terrace with views of the resort and out to the sea. The third guest bedroom offers 2 twin beds. The fifth bedroom; located in the semi-detached annex of the property, is furnished with 2 twin beds which can be joined. This bedroom is accessible via the main driveway, offers an ensuite bathroom. All bedrooms are airconditioned with ceiling fans and have en-suite bathrooms with showers only.