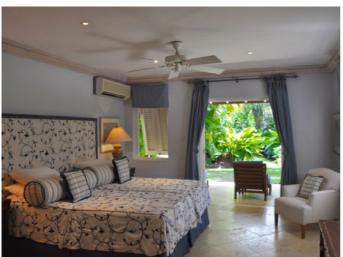

### **Description**

"Seventh Heaven" is a spacious and luxurious non-smoking five bedroom villa situated within the Royal Westmoreland Golf Resort, Barbados. On the ground floor, the villa comprises of a fully-equipped kitchen, indoor dining and living area, powder room and two en suite bedrooms both with their own private patios which offer views of the lush tropical gardens. Both bedrooms are furnished with two Twin beds which can be made as one if required.

The Master bedroom and third en-suite guest bedroom are located on the first floor. The Master bedroom is outfitted with a king size bed and offers a spacious private terrace with views of the resort and out to the sea. The third guest bedroom offers 2 twin beds. The fifth bedroom; located in the semi-detached annex of the property, is furnished with 2 twin beds which can be joined. This bedroom is accessible via the main driveway, offers an ensuite bathroom. All bedrooms are airconditioned with ceiling fans and have en-suite bathrooms with showers only.