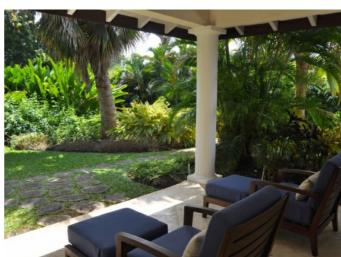

The villa is also complete with an outdoor dining area, perfect for breakfast in the mornings, as well as a dining gazebo by the pool. The living room opens onto a covered living area near the pool deck, and wet bar.