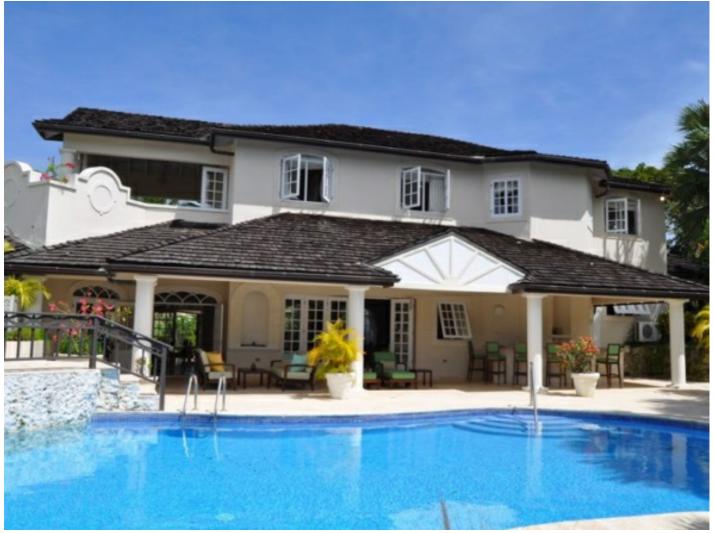

### **Description**

"Seventh Heaven" is a spacious and luxurious non-smoking five bedroom villa situated within the Royal Westmoreland Golf Resort, Barbados. On the ground floor, the villa comprises of a fully-equipped kitchen, indoor dining and living area, powder room and two en suite bedrooms both with their own private patios which offer views of the lush tropical gardens. Both bedrooms are furnished with two Twin beds which can be made as one if required.

The Master bedroom and third en-suite guest bedroom are located on the first floor. The Master bedroom is outfitted with a king size bed and offers a spacious private terrace with views of the resort and out to the sea. The third guest bedroom offers 2 twin beds. The fifth bedroom; located in the semi-detached annex of the property, is furnished with 2 twin beds which can be joined. This bedroom is accessible via the main driveway, offers an ensuite bathroom. All bedrooms are airconditioned with ceiling fans and have en-suite bathrooms with showers only.

The villa is also complete with an outdoor dining area, perfect for breakfast in the mornings, as well as a dining gazebo by the pool. The living room opens onto a covered living area near the pool deck, and wet bar.