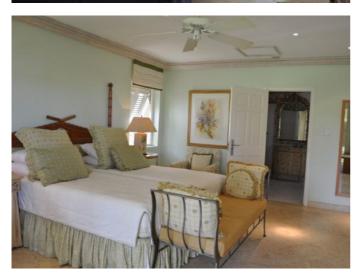

### **Description**

"Seventh Heaven" is a spacious and luxurious non-smoking five bedroom villa situated within the Royal Westmoreland Golf Resort, Barbados. On the ground floor, the villa comprises of a fully-equipped kitchen, indoor dining and living area, powder room and two en suite bedrooms both with their own private patios which offer views of the lush tropical gardens. Both bedrooms are furnished with two Twin beds which can be made as one if required.

The Master bedroom and third en-suite guest bedroom are located on the first floor. The Master bedroom is outfitted with a king size bed and offers a spacious private terrace with views of the resort and out to the sea. The third guest bedroom offers 2 twin beds. The fifth bedroom; located in the semi-detached annex of the property, is furnished with 2 twin beds which can be joined. This bedroom is accessible via the main driveway, offers an ensuite bathroom. All bedrooms are airconditioned with ceiling fans and have en-suite bathrooms with showers only.