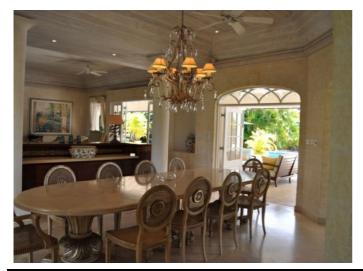

### **Description**

"Seventh Heaven" is a spacious and luxurious non-smoking five bedroom villa situated within the Royal Westmoreland Golf Resort, Barbados. On the ground floor, the villa comprises of a fully-equipped kitchen, indoor dining and living area, powder room and two en suite bedrooms both with their own private patios which offer views of the lush tropical gardens. Both bedrooms are furnished with two Twin beds which can be made as one if required.

The villa is also complete with an outdoor dining area, perfect for breakfast in the mornings, as well as a dining gazebo by the pool. The living room opens onto a covered living area near the pool deck, and wet bar.