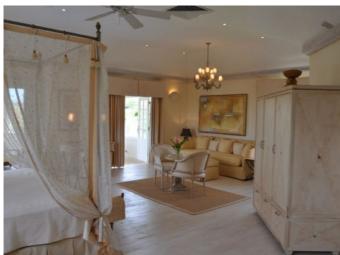

### **Description**

"Seventh Heaven" is a spacious and luxurious non-smoking five bedroom villa situated within the Royal Westmoreland Golf Resort, Barbados. On the ground floor, the villa comprises of a fully-equipped kitchen, indoor dining and living area, powder room and two en suite bedrooms both with their own private patios which offer views of the lush tropical gardens. Both bedrooms are furnished with two Twin beds which can be made as one if required.

The Master bedroom and third en-suite guest bedroom are located on the first floor. The Master bedroom is outfitted with a king size bed and offers a spacious private terrace with views of the resort and out to the sea. The third guest bedroom offers 2 twin beds. The fifth bedroom; located in the semi-detached annex of the property, is furnished with 2 twin beds which can be joined. This bedroom is accessible via the main driveway, offers an ensuite bathroom. All bedrooms are airconditioned with ceiling fans and have en-suite bathrooms with showers only.