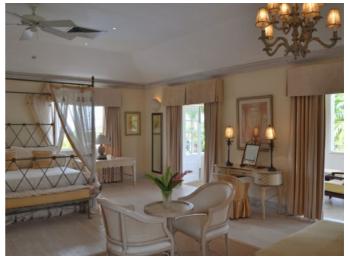

### **Description**

"Seventh Heaven" is a spacious and luxurious non-smoking five bedroom villa situated within the Royal Westmoreland Golf Resort, Barbados. On the ground floor, the villa comprises of a fully-equipped kitchen, indoor dining and living area, powder room and two en suite bedrooms both with their own private patios which offer views of the lush tropical gardens. Both bedrooms are furnished with two Twin beds which can be made as one if required.

The Master bedroom and third en-suite guest bedroom are located on the first floor. The Master bedroom is outfitted with a king size bed and offers a spacious private terrace with views of the resort and out to the sea. The third guest bedroom offers 2 twin beds. The fifth bedroom; located in the semi-detached annex of the property, is furnished with 2 twin beds which can be joined. This bedroom is accessible via the main driveway, offers an ensuite bathroom. All bedrooms are airconditioned with ceiling fans and have en-suite bathrooms with showers only.