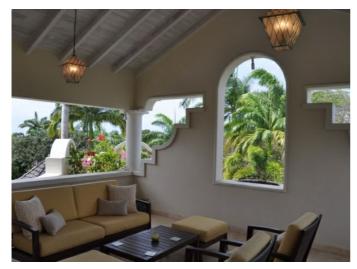

The villa is also complete with an outdoor dining area, perfect for breakfast in the mornings, as well as a dining gazebo by the pool. The living room opens onto a covered living area near the pool deck, and wet bar.