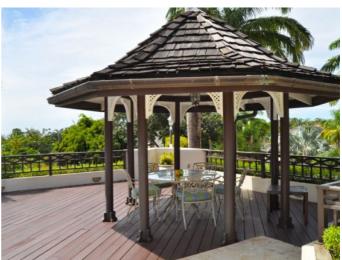

The villa is also complete with an outdoor dining area, perfect for breakfast in the mornings, as well as a dining gazebo by the pool. The living room opens onto a covered living area near the pool deck, and wet bar.