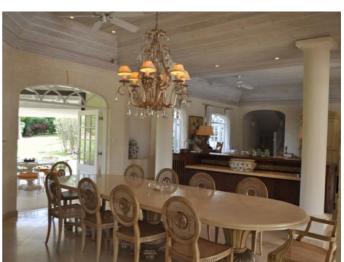

### **Description**

"Seventh Heaven" is a spacious and luxurious non-smoking five bedroom villa situated within the Royal Westmoreland Golf Resort, Barbados. On the ground floor, the villa comprises of a fully-equipped kitchen, indoor dining and living area, powder room and two en suite bedrooms both with their own private patios which offer views of the lush tropical gardens. Both bedrooms are furnished with two Twin beds which can be made as one if required.

The villa is also complete with an outdoor dining area, perfect for breakfast in the mornings, as well as a dining gazebo by the pool. The living room opens onto a covered living area near the pool deck, and wet bar.