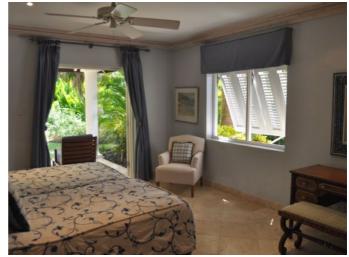

### **Description**

"Seventh Heaven" is a spacious and luxurious non-smoking five bedroom villa situated within the Royal Westmoreland Golf Resort, Barbados. On the ground floor, the villa comprises of a fully-equipped kitchen, indoor dining and living area, powder room and two en suite bedrooms both with their own private patios which offer views of the lush tropical gardens. Both bedrooms are furnished with two Twin beds which can be made as one if required.

The Master bedroom and third en-suite guest bedroom are located on the first floor. The Master bedroom is outfitted with a king size bed and offers a spacious private terrace with views of the resort and out to the sea. The third guest bedroom offers 2 twin beds. The fifth bedroom; located in the semi-detached annex of the property, is furnished with 2 twin beds which can be joined. This bedroom is accessible via the main driveway, offers an ensuite bathroom. All bedrooms are airconditioned with ceiling fans and have en-suite bathrooms with showers only.