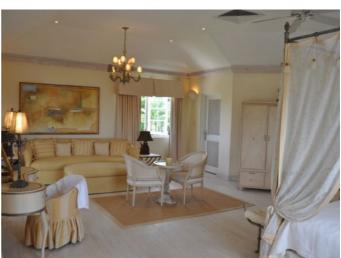

### **Description**

"Seventh Heaven" is a spacious and luxurious non-smoking five bedroom villa situated within the Royal Westmoreland Golf Resort, Barbados. On the ground floor, the villa comprises of a fully-equipped kitchen, indoor dining and living area, powder room and two en suite bedrooms both with their own private patios which offer views of the lush tropical gardens. Both bedrooms are furnished with two Twin beds which can be made as one if required.

The Master bedroom and third en-suite guest bedroom are located on the first floor. The Master bedroom is outfitted with a king size bed and offers a spacious private terrace with views of the resort and out to the sea. The third guest bedroom offers 2 twin beds. The fifth bedroom; located in the semi-detached annex of the property, is furnished with 2 twin beds which can be joined. This bedroom is accessible via the main driveway, offers an ensuite bathroom. All bedrooms are airconditioned with ceiling fans and have en-suite bathrooms with showers only.