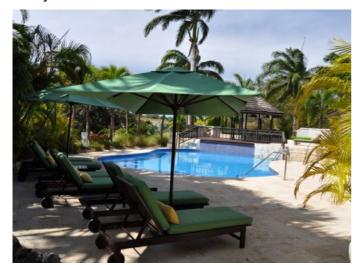

The villa is also complete with an outdoor dining area, perfect for breakfast in the mornings, as well as a dining gazebo by the pool. The living room opens onto a covered living area near the pool deck, and wet bar.