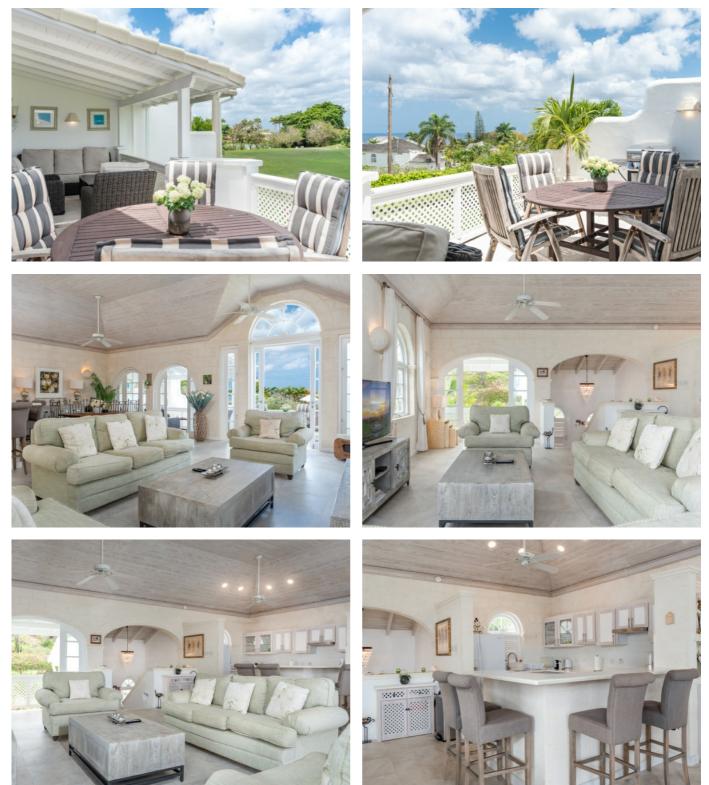

#### **Description**

One Caribbean Estates proudly presents Forest Hills No. 32 for sale, located within the prestigious Royal Westmoreland Golf and Beach Resort on Barbados' West Coast. This stunning colonial-style villa boasts two bedrooms and two bathrooms, featuring the desirable Eugenia Villa layout. Spanning approximately 2,336 sq. ft., the villa offers a blend of covered and open-plan living spaces, perfect for entertaining guests. Its architectural charm is highlighted by arched windows and doors that seamlessly transition to the semi-covered terrace, offering breathtaking views of the Caribbean Sea. Forest Hills No. 32 epitomizes serene elegance within a tropical paradise. The spacious en-suite bedrooms are luxuriously appointed and air-conditioned for comfort, while ceiling fans throughout enhance the island ambiance. Thank you for exploring this luxury Barbados property listed on One Caribbean Estates. One Caribbean Estates is the leading Barbados real estate firm serving the niche luxury property market along the island's famed West Coast and in other key areas across this beautiful Caribbean island. Browsing our portfolio of luxury Barbados properties, you will find beachfront villas, modern condominiums, and stunning homes within the Sandy Lane Estate, Port St. Charles Marina, Canouan Estate Resort & Villas, Sugar Hill Tennis Resort, Royal Westmoreland Golf Community, and more.

#### Gallery