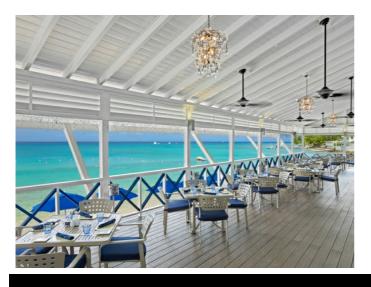

#### **Description**

One Caribbean Estates proudly presents Forest Hills No. 32 for sale, located within the prestigious Royal Westmoreland Golf and Beach Resort on Barbados' West Coast. This stunning colonial-style villa boasts two bedrooms and two bathrooms, featuring the desirable Eugenia Villa layout. Spanning approximately 2,336 sq. ft., the villa offers a blend of covered and open-plan living spaces, perfect for entertaining guests. Its architectural charm is highlighted by arched windows and doors that seamlessly transition to the semi-covered terrace, offering breathtaking views of the Caribbean Sea. Forest Hills No. 32 epitomizes serene elegance within a tropical paradise. The spacious en-suite bedrooms are luxuriously appointed and air-conditioned for comfort, while ceiling fans throughout enhance the island ambiance. Thank you for exploring this luxury Barbados property listed on One Caribbean Estates. One Caribbean Estates is the leading Barbados real estate firm serving the niche luxury property market along the island's famed West Coast and in other key areas across this beautiful Caribbean island. Browsing our portfolio of luxury Barbados properties, you will find beachfront villas, modern condominiums, and stunning homes within the Sandy Lane Estate, Port St. Charles Marina, Canouan Estate Resort & Villas, Sugar Hill Tennis Resort, Royal Westmoreland Golf Community, and more.