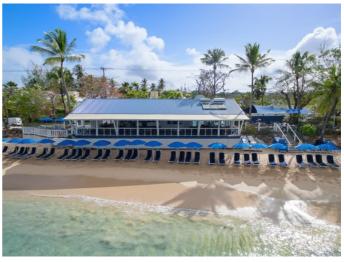

#### **Description**

One Caribbean Estates proudly presents Forest Hills No. 32 for sale, located within the prestigious Royal Westmoreland Golf and Beach Resort on Barbados' West Coast. This stunning colonial-style villa boasts two bedrooms and two bathrooms, featuring the desirable Eugenia Villa layout. Spanning approximately 2,336 sq. ft., the villa offers a blend of covered and open-plan living spaces, perfect for entertaining guests. Its architectural charm is highlighted by arched windows and doors that seamlessly transition to the semi-covered terrace, offering breathtaking views of the Caribbean Sea. Forest Hills No. 32 epitomizes serene elegance within a tropical paradise. The spacious en-suite bedrooms are luxuriously appointed and air-conditioned for comfort, while ceiling fans throughout enhance the island ambiance. Thank you for exploring this luxury Barbados property listed on One Caribbean Estates. One Caribbean Estates is the leading Barbados real estate firm serving the niche luxury property market along the island's famed West Coast and in other key areas across this beautiful Caribbean island. Browsing our portfolio of luxury Barbados properties, you will find beachfront villas, modern condominiums, and stunning homes within the Sandy Lane Estate, Port St. Charles Marina, Canouan Estate Resort & Villas, Sugar Hill Tennis Resort, Royal Westmoreland Golf Community, and more.