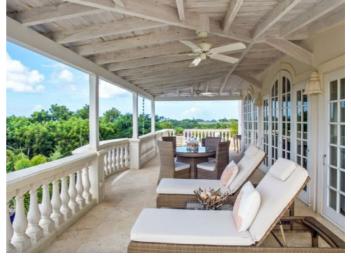

Two sets of double glass doors lead out onto the main terrace, which overlooks the pool and garden. This area is perfect for relaxing during the day and for entertaining at night and is complete with a large dining table and two separate casual seating areas.

Situated on the first floor, the master suite is accessible via a double sweeping staircase and gallery. A spacious and beautifully appointed bedroom, this is the perfect place to escape for some tranquility, to admire the views or for a †sundowner' on the private terrace at sunset. The entire suite is fully air-conditioned.