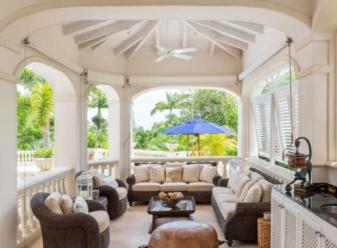

Two sets of double glass doors lead out onto the main terrace, which overlooks the pool and garden. This area is perfect for relaxing during the day and for entertaining at night and is complete with a large dining table and two separate casual seating areas.