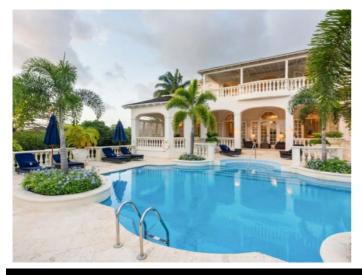

Two sets of double glass doors lead out onto the main terrace, which overlooks the pool and garden. This area is perfect for relaxing during the day and for entertaining at night and is complete with a large dining table and two separate casual seating areas.