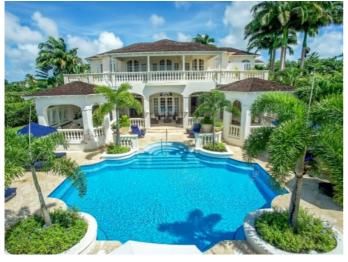

#### **Description**

Plantation House is a luxurious, beautifully appointed Villa located in the heart of the exclusive Royal Westmoreland Golf and Country Club, and set in mature private gardens.

This grand villa offers eight ensuite bedrooms and magnificent views of the Resort and Caribbean Sea beyond.

Two sets of double glass doors lead out onto the main terrace, which overlooks the pool and garden. This area is perfect for relaxing during the day and for entertaining at night and is complete with a large dining table and two separate casual seating areas.