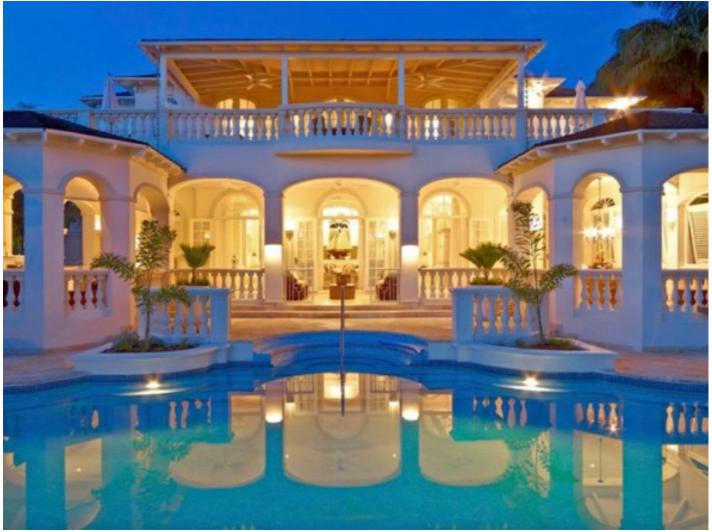

#### **Description**

Plantation House is a luxurious, beautifully appointed Villa located in the heart of the exclusive Royal Westmoreland Golf and Country Club, and set in mature private gardens.

This grand villa offers eight ensuite bedrooms and magnificent views of the Resort and Caribbean Sea beyond.

On entering the villa, you are greeted by an impressive open-air lobby, which flows through to the stunning formal dining and sitting rooms. The modern, high spec kitchen, a study, and five ground floor bedrooms are accessed from this central space.

Two sets of double glass doors lead out onto the main terrace, which overlooks the pool and garden. This area is perfect for relaxing during the day and for entertaining at night and is complete with a large dining table and two separate casual seating areas.