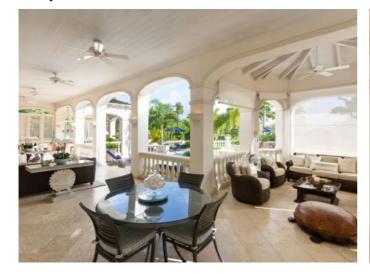

Two sets of double glass doors lead out onto the main terrace, which overlooks the pool and garden. This area is perfect for relaxing during the day and for entertaining at night and is complete with a large dining table and two separate casual seating areas.