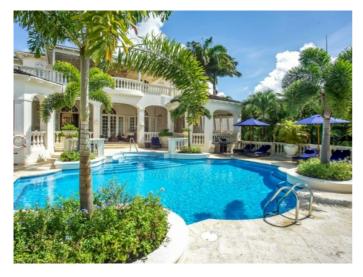

Two sets of double glass doors lead out onto the main terrace, which overlooks the pool and garden. This area is perfect for relaxing during the day and for entertaining at night and is complete with a large dining table and two separate casual seating areas.