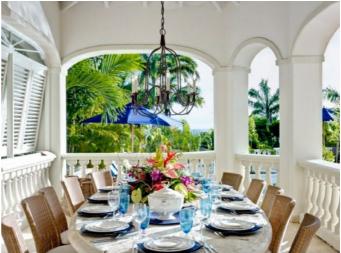

Two sets of double glass doors lead out onto the main terrace, which overlooks the pool and garden. This area is perfect for relaxing during the day and for entertaining at night and is complete with a large dining table and two separate casual seating areas.