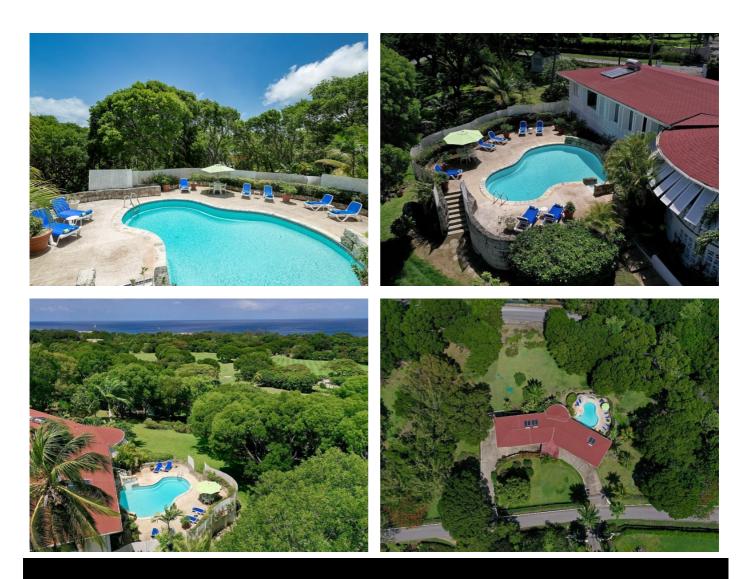

## Description

One Caribbean Estates proudly presents for vacation rental Halle Rose, an elegant six-bedroom luxury villa located on the prestigious West Ridge Road within the renowned Sandy Lane Estate in Barbados. Offering stunning sea views, this colonial-style property is perfect for families and large groups seeking a luxurious Caribbean retreat. With over 6,000 square feet of covered living space and set on one of the largest plots in the estateâ€"spanning more than 2 Ž acresâ€"Halle Rose combines timeless colonial charm with modern comforts and features multiple lounging and entertaining areas. The ridge front location of this luxurious Caribbean retreat offers serene sea views to the west among towering mahogany trees, while the south and east sides of the property overlook the famous Old Nine golf course with its clubhouse, bar, and tennis facilities. Upon entering Halle Rose, guests are greeted by a classically furnished reception room that flows seamlessly onto a terrace dining area, offering picturesque views of the pool, expansive lawns, and lush gardens. An open corridor with western views connects the dining terrace to the north and south wings of the villa, where the guest bedrooms are located. The north hallway leads down to the coral stone deck and pool area, complete with sun loungers and umbrellas, and to two spacious guest bedrooms. The south hallway takes you to another guest bedroom and the large master suite. All bedrooms are air-conditioned and feature en-suite bathrooms. Adjacent to the reception area is a cosy TV and family room, while a formal dining room with a staircase descends to the fully equipped modern kitchen on the lower level. The kitchen is designed for convenience, featuring a fun dumbwaiter system that delivers meals directly to the dining room above. Also on the lower level is a well-equipped gym and a two-bedroom, one-bathroom guest cottage with its own living and office areas and private entrance. Halle Rose's majestic gardens, privacy, and expansive sea views set it apart from many other rental properties on the Sandy Lane Estate. Guests can enjoy early morning strolls around the neighboring Old Nine golf course, engage in a game of tennis, or relax at the private Sandy Lane Estate Beach Club, which offers exclusive access to beach chairs, umbrellas, a restaurant, bar, and full amenities. Staff Housekeeper Cook Laundress Rates (3 bedrooms): Summer

## Gallery