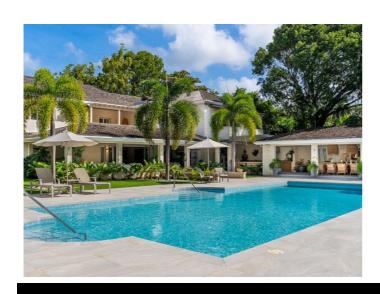

## **Description**

One Caribbean Estates is delighted to showcase Villa Aama, a majestic 7-bedroom residence nestled in the esteemed Sandy Lane Estate on Barbados' West Coast. Villa Aama offers its guests an experience of unparalleled luxury and serenity. Boasting breathtaking views and direct access to a renowned golf course, this villa also provides exclusive entry to the Sandy Lane Property Owners Beach Facility. The villa's well-appointed layout includes three bedrooms on the ground floor, while the upper level houses two additional bedrooms along with two expansive master suites, each featuring private terraces. All bedrooms are equipped with air conditioning and en-suite facilities, ensuring utmost comfort and privacy. Villa Aama is a haven of extraordinary amenities. A vast swimming pool serves as the heart of outdoor relaxation, accompanied by a covered dining area for alfresco meals. The lounging gazebo, complete with swinging day beds, offers a tranquil retreat, and the spacious outdoor TV room is perfect for enjoying sports and entertainment. Situated mere minutes from the vibrant locales of Holetown and Sunset Crest, guests of Villa Aama are perfectly positioned to indulge in Barbados' finest nightlife, exquisite restaurants, and duty-free shopping experiences. At One Caribbean Estates, we invite you to immerse yourself in the luxury and charm of Villa Aama, where every stay is an unforgettable escape into tropical elegance. Rates: Summer Rate: US \$3,750 Winter Rate: US \$7,500 Festive Rate: US \$14,500 Rental Rates are subject to a 10% Shared Economy Levy and a 2.5% service fee.