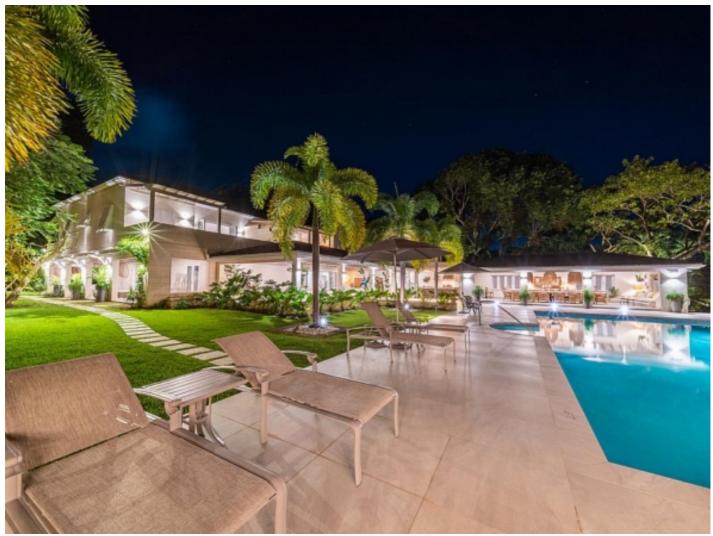

## Villa Aama - Sandy Lane Estate

Villa Aama, Sandy Lane, Saint James Barbados

US\$ 3,750

## **Description**

One Caribbean Estates is delighted to showcase Villa Aama, a majestic 7-bedroom residence nestled in the esteemed Sandy Lane Estate on Barbados' West Coast. Villa Aama offers its guests an experience of unparalleled luxury and serenity. Boasting breathtaking views and direct access to a renowned golf course, this villa also provides exclusive entry to the Sandy Lane Property Owners Beach Facility. The villa's well-appointed layout includes three bedrooms on the ground floor, while the upper level houses two additional bedrooms along with two expansive master suites, each featuring private terraces. All bedrooms are equipped with air conditioning and en-suite facilities, ensuring utmost comfort and privacy. Villa Aama is a haven of extraordinary amenities. A vast swimming pool serves as the heart of outdoor relaxation, accompanied by a covered dining area for alfresco meals. The lounging gazebo, complete with swinging day beds, offers a tranquil retreat, and the spacious outdoor TV room is perfect for enjoying sports and entertainment. Situated mere minutes from the vibrant locales of Holetown and Sunset Crest, guests of Villa Aama are perfectly positioned to indulge in Barbados' finest nightlife, exquisite restaurants, and duty-free shopping experiences. At One Caribbean Estates, we invite you to immerse yourself in the luxury and charm of Villa Aama, where every stay is an unforgettable escape into tropical elegance. Rates: Summer Rate: US \$3,750 Winter Rate: US \$7,500 Festive Rate: US \$14,500 Rental Rates are subject to a 10% Shared Economy Levy and a 2.5% service fee.