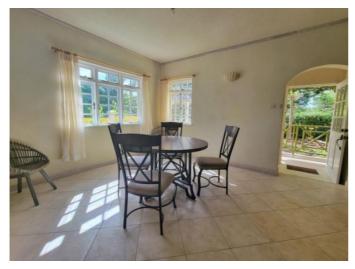

Each townhouse boasts 1,840 square feet of living space spread across two floors. The main level features a spacious open-plan design encompassing the living, dining, and kitchen areas, seamlessly leading to a ground-floor bedroom. Ascend to the second floor to discover the master bedroom and bedroom three, accompanied by a bonus room adaptable as a home office, extra storage, or a nursery. For utmost convenience, all bedrooms are ensuite, while the upstairs bedrooms delight in balconies offering elevated vistas and refreshing breezes.