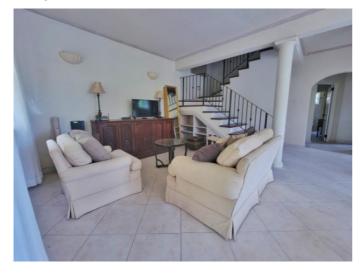

Each townhouse boasts 1,840 square feet of living space spread across two floors. The main level features a spacious open-plan design encompassing the living, dining, and kitchen areas, seamlessly leading to a ground-floor bedroom. Ascend to the second floor to discover the master bedroom and bedroom three, accompanied by a bonus room adaptable as a home office, extra storage, or a nursery. For utmost convenience, all bedrooms are ensuite, while the upstairs bedrooms delight in balconies offering elevated vistas and refreshing breezes.