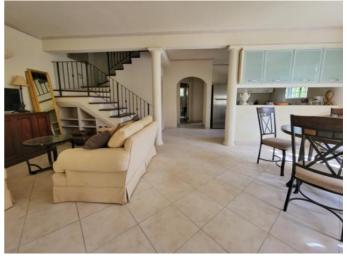

Each townhouse boasts 1,840 square feet of living space spread across two floors. The main level features a spacious open-plan design encompassing the living, dining, and kitchen areas, seamlessly leading to a ground-floor bedroom. Ascend to the second floor to discover the master bedroom and bedroom three, accompanied by a bonus room adaptable as a home office, extra storage, or a nursery. For utmost convenience, all bedrooms are ensuite, while the upstairs bedrooms delight in balconies offering elevated vistas and refreshing breezes.