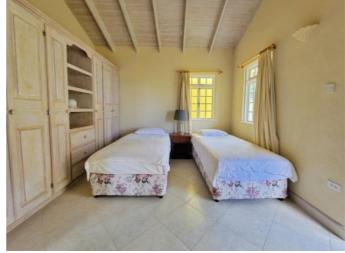

Each townhouse boasts 1,840 square feet of living space spread across two floors. The main level features a spacious open-plan design encompassing the living, dining, and kitchen areas, seamlessly leading to a ground-floor bedroom. Ascend to the second floor to discover the master bedroom and bedroom three, accompanied by a bonus room adaptable as a home office, extra storage, or a nursery. For utmost convenience, all bedrooms are ensuite, while the upstairs bedrooms delight in balconies offering elevated vistas and refreshing breezes.