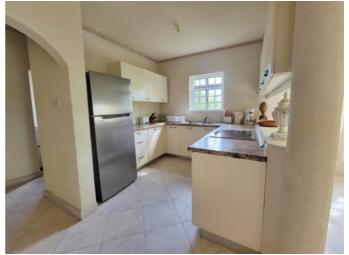

Each townhouse boasts 1,840 square feet of living space spread across two floors. The main level features a spacious open-plan design encompassing the living, dining, and kitchen areas, seamlessly leading to a ground-floor bedroom. Ascend to the second floor to discover the master bedroom and bedroom three, accompanied by a bonus room adaptable as a home office, extra storage, or a nursery. For utmost convenience, all bedrooms are ensuite, while the upstairs bedrooms delight in balconies offering elevated vistas and refreshing breezes.