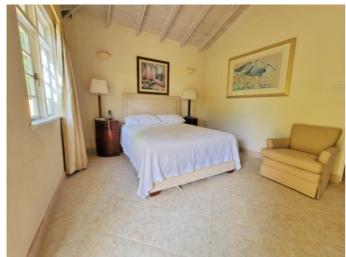

Each townhouse boasts 1,840 square feet of living space spread across two floors. The main level features a spacious open-plan design encompassing the living, dining, and kitchen areas, seamlessly leading to a ground-floor bedroom. Ascend to the second floor to discover the master bedroom and bedroom three, accompanied by a bonus room adaptable as a home office, extra storage, or a nursery. For utmost convenience, all bedrooms are ensuite, while the upstairs bedrooms delight in balconies offering elevated vistas and refreshing breezes.